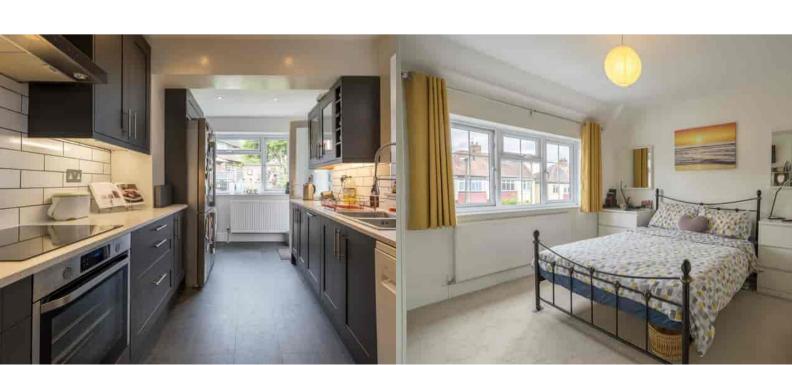

#### Kitchen

Rear aspect double glazed window, side aspect door, range of eye and base level units, fitted hob and oven, roll top surfaces, space for appliances.

#### **Bedroom**

Front aspect double glazed window, radiator,

#### Bedroom

Rear aspect double glazed window, radiator, wardrobes.

## **Bedroom**

Front aspect double glazed window, radiator