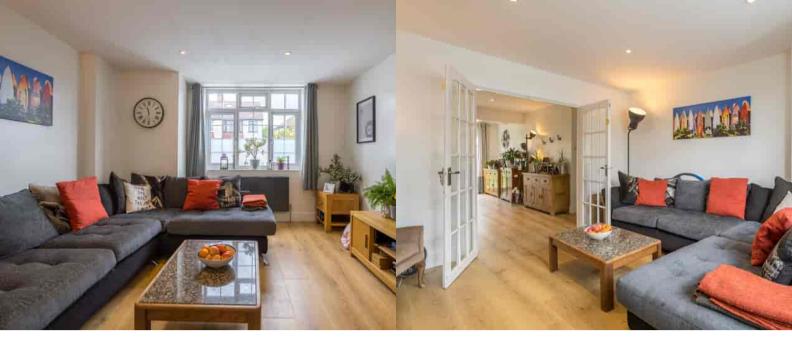

# Lounge

Front aspect double glazed window, radiator, through to:

# **Dining/Family Room**

Rear aspect doors leading to garden, radiator