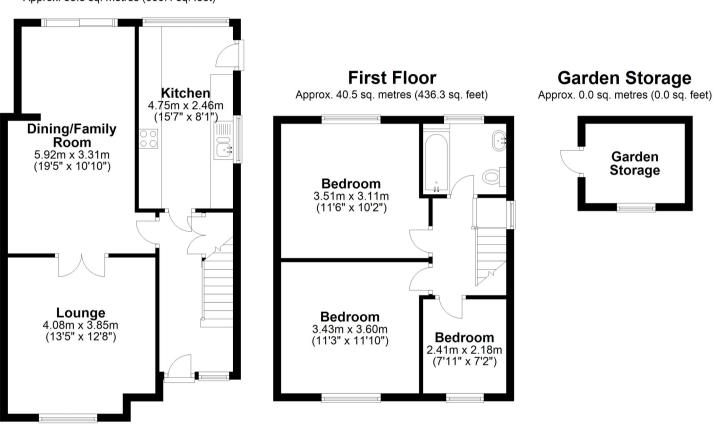

#### **Ground Floor**

Stairs to first floor landing, doors to:

# Lounge

Front aspect double glazed window, radiator, through to:

# **Dining/Family Room**

Rear aspect doors leading to garden, radiator

#### Kitchen

Rear aspect double glazed window, side aspect door, range of eye and base level units, fitted hob and oven, roll top surfaces, space for appliances.

## First Floor

### Landing

Loft access, doors to:

#### **Bedroom**

Front aspect double glazed window, radiator,

#### Bedroom

Rear aspect double glazed window, radiator, wardrobes.

## **Bedroom**

Front aspect double glazed window, radiator

## **Bathroom**

Frosted double glazed window, panel enclosed bath, low level w.c, wash hand basin, tiled walls, radiator

#### Rear Garden

Patio area with the remainder laid to lawn, panel fencing, useful outbuilding, off road parking to the front.

# **Ground Floor**

Approx. 55.8 sq. metres (600.4 sq. feet)

Total area: approx. 96.3 sq. metres (1036.8 sq. feet)