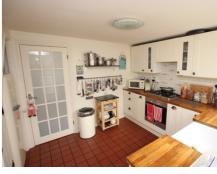

## 36 The Leys, Langford, Biggleswade, Bedfordshire, SG18 9RS

£269,950

Overlooking a small green is this well presented two double bedroom Victorian cottage. Offered with a lounge with feature fireplace, re-fitted kitchen and a re-fitted bathroom. Useful conservatory/study for those that work from home plus two double bedrooms. Outside is a south facing private rear garden with summer house. Well worth a look

## 36 The Leys, Langford

Approximate Gross Internal Area 678 sq ft - 63 sq m

**GROUND FLOOR** 

FIRST FLOOR

Not to Scale. Produced by The Plan Portal 2020 For Illustrative Purposes Only.

- WELL PRESENTED VICTORIAN COTTAGE
- OVERLOOKS SMALL GREEN
- LOUNGE WITH FEATURE FIREPLACE
- FITTED KITCHEN
- CONSERVATORY/STUDY
- QUALITY BATHROOM
- TWO DOUBLE BEDROOMS
- SOUTH FACING GARDEN WITH SUMMER HOUSE
- WITHIN EASY ACCESS TO OPEN COUNTRYSIDE YET CLOSE TO TRAIN STATION + A1 MOTORWAY