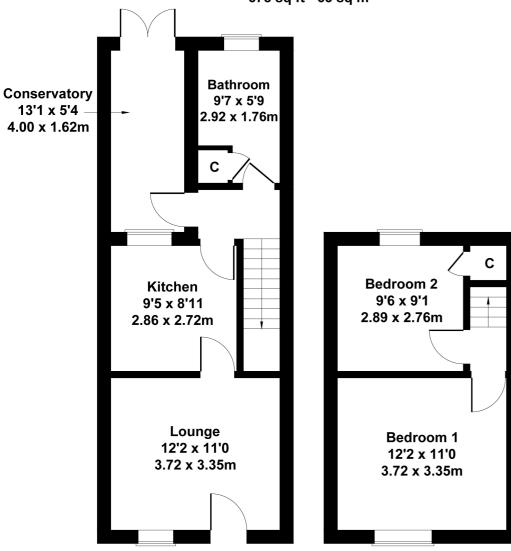

## 36 The Leys, Langford

Approximate Gross Internal Area 678 sq ft - 63 sq m

**GROUND FLOOR** 

FIRST FLOOR

Not to Scale. Produced by The Plan Portal 2020 For Illustrative Purposes Only.

- WELL PRESENTED VICTORIAN COTTAGE
- OVERLOOKS SMALL GREEN
- LOUNGE WITH FEATURE FIREPLACE
- FITTED KITCHEN
- CONSERVATORY/STUDY
- QUALITY BATHROOM
- TWO DOUBLE BEDROOMS
- SOUTH FACING GARDEN WITH SUMMER HOUSE
- WITHIN EASY ACCESS TO OPEN COUNTRYSIDE YET CLOSE TO TRAIN STATION + A1 MOTORWAY