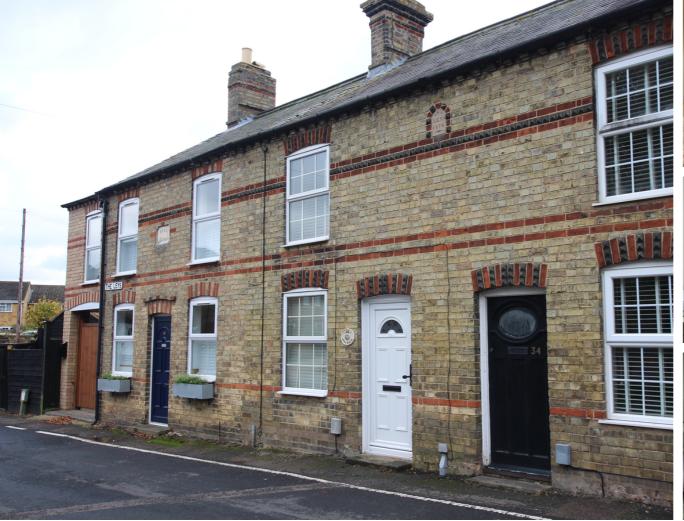

## 36 The Leys, Langford, Biggleswade, Bedfordshire, SG18 9RS

£269,950

Overlooking a small green is this well presented two double bedroom Victorian cottage. Offered with a lounge with feature fireplace, re-fitted kitchen and a re-fitted bathroom. Useful conservatory/study for those that work from home plus two double bedrooms. Outside is a south facing private rear garden with summer house. Well worth a look

## 36 The Leys, Langford

Approximate Gross Internal Area 678 sq ft - 63 sq m

**GROUND FLOOR** 

FIRST FLOOR

Not to Scale. Produced by The Plan Portal 2020 For Illustrative Purposes Only.

- WELL PRESENTED VICTORIAN COTTAGE
- OVERLOOKS SMALL GREEN
- LOUNGE WITH FEATURE FIREPLACE
- FITTED KITCHEN
- CONSERVATORY/STUDY
- QUALITY BATHROOM
- TWO DOUBLE BEDROOMS
- SOUTH FACING GARDEN WITH SUMMER HOUSE
- WITHIN EASY ACCESS TO OPEN COUNTRYSIDE YET CLOSE TO TRAIN STATION + A1 MOTORWAY