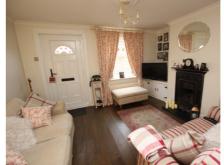

## 36 The Leys, Langford, Biggleswade, Bedfordshire, SG18 9RS

£269,950

Overlooking a small green is this well presented two double bedroom Victorian cottage. Offered with a lounge with feature fireplace, re-fitted kitchen and a re-fitted bathroom. Useful conservatory/study for those that work from home plus two double bedrooms. Outside is a south facing private rear garden with summer house. Well worth a look

## 36 The Leys, Langford

Approximate Gross Internal Area 678 sq ft - 63 sq m

**GROUND FLOOR** 

FIRST FLOOR

Not to Scale. Produced by The Plan Portal 2020 For Illustrative Purposes Only.

- WELL PRESENTED VICTORIAN COTTAGE
- OVERLOOKS SMALL GREEN
- LOUNGE WITH FEATURE FIREPLACE
- FITTED KITCHEN
- CONSERVATORY/STUDY
- QUALITY BATHROOM
- TWO DOUBLE BEDROOMS
- SOUTH FACING GARDEN WITH SUMMER HOUSE
- WITHIN EASY ACCESS TO OPEN COUNTRYSIDE YET CLOSE TO TRAIN STATION + A1 MOTORWAY