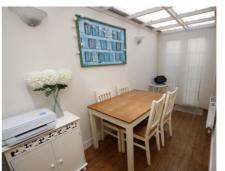

## 36 The Leys, Langford, Biggleswade, Bedfordshire, SG18 9RS

£269,950

Overlooking a small green is this well presented two double bedroom Victorian cottage. Offered with a lounge with feature fireplace, re-fitted kitchen and a re-fitted bathroom. Useful conservatory/study for those that work from home plus two double bedrooms. Outside is a south facing private rear garden with summer house. Well worth a look

## 36 The Leys, Langford

Approximate Gross Internal Area 678 sq ft - 63 sq m

**GROUND FLOOR** 

FIRST FLOOR

Not to Scale. Produced by The Plan Portal 2020 For Illustrative Purposes Only.

- WELL PRESENTED VICTORIAN COTTAGE
- OVERLOOKS SMALL GREEN
- LOUNGE WITH FEATURE FIREPLACE
- FITTED KITCHEN
- CONSERVATORY/STUDY
- QUALITY BATHROOM
- TWO DOUBLE BEDROOMS
- SOUTH FACING GARDEN WITH SUMMER HOUSE
- WITHIN EASY ACCESS TO OPEN COUNTRYSIDE YET CLOSE TO TRAIN STATION + A1 MOTORWAY