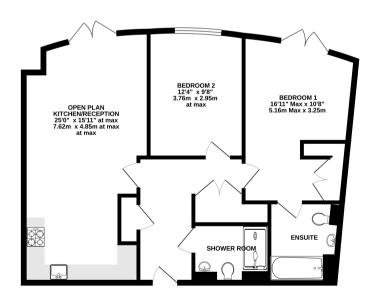

The property briefly comprises of a large open-plan kitchen/reception room which leads to a private garden, a master bedroom with ensuite with access to the garden, en-suite to the master bedroom, a family bathroom, plenty of storage, allocated secure parking space and 985 year lease. Shops and transport links, such as buses and Canons Park Underground Station (Jubilee), are within a short walking distance. Currently being sold chain free.

## Floorplan

LOWER GROUND FLOOR 816 sq.ft. (75.8 sq.m.) approx.

TOTAL FLOOR AREA: 8.16 sq.ft, [75.8 sq.m.] approx.

White every attempt has been made to ensure the accuracy of the Boopian contained here, resourcement of doors, sindows, rores and any other base are approximate and no respectable fly; in siden for any error, ceressor or mrs-statement. This plan is for Budstaken supposes only and should be used as such by say respectively purchase. The services, systems and appraisance of them here not been fested and the guarantee.