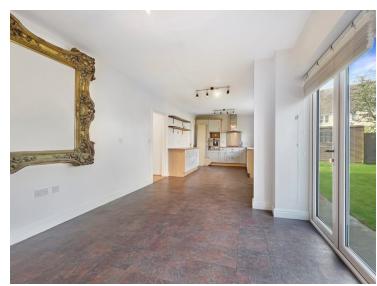

#### Kitchen/Diner

32' 2" x 11' 1" (9.80m x 3.38m)

#### Utility

7' 0" x 5' 3" (2.13m x 1.60m)

#### **Dining Room**

12' 7" x 12' 0" (3.84m x 3.66m)

First Floor Landing