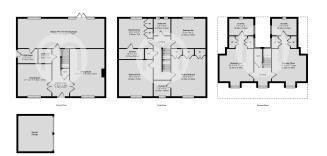

### **Dining Room**



12' 7" x 12' 0" (3.84m x 3.66m)

First Floor Landing

### Property Details.

#### **Bedroom One**



15' 9" x 12' 7" (4.80m x 3.84m)

#### En Suite 1

7' 4" x 5' 6" (2.24m x 1.68m)

#### **Bedroom Four**

12'0" x 10'2" (3.66m x 3.10m)

#### En Suite 4

10' 5" x 3' 3" (3.17m x 0.99m)

#### **Bedroom Five**

14' 3" x 12' 7" (4.34m x 3.84m)

#### **Bedroom Six**

12'0" x 10'2" (3.66m x 3.10m)

#### **Bathroom**

7' 6" x 6' 8" (2.29m x 2.03m)

#### **Second Floor Landing**

#### **Bedroom Two**

20' 4" x 12' 7" MAX (6.20m x 3.84m)

#### En Suite 2

7' 5" x 5' 5" (2.26m x 1.65m)

#### **Bedroom Three**

20' 4" x 12' 7" (6.20m x 3.84m)

#### En Suite 3

7' 5" x 5' 5" (2.26m x 1.65m)

#### Rear Garden



**Double Garage & Parking** 

### Property Details.

#### Floorplans



#### Location



We have not carried out a structural survey and the services, appliances and specific fittings have not been tested. All photographs, measurements, floor plans and distances referred to are given as a guide only and should not be relied upon for the purchase of carpets or any other fixtures or fittings. Gardens, roof terraces, balconies and communal gardens as well as tenure and lease details cannot have their accuracy guaranteed for intending purchasers. Lease details, service ground rent (where applicable) are given as a guide only and should be checked and confirmed by your solicitor prior to exchange of contracts.