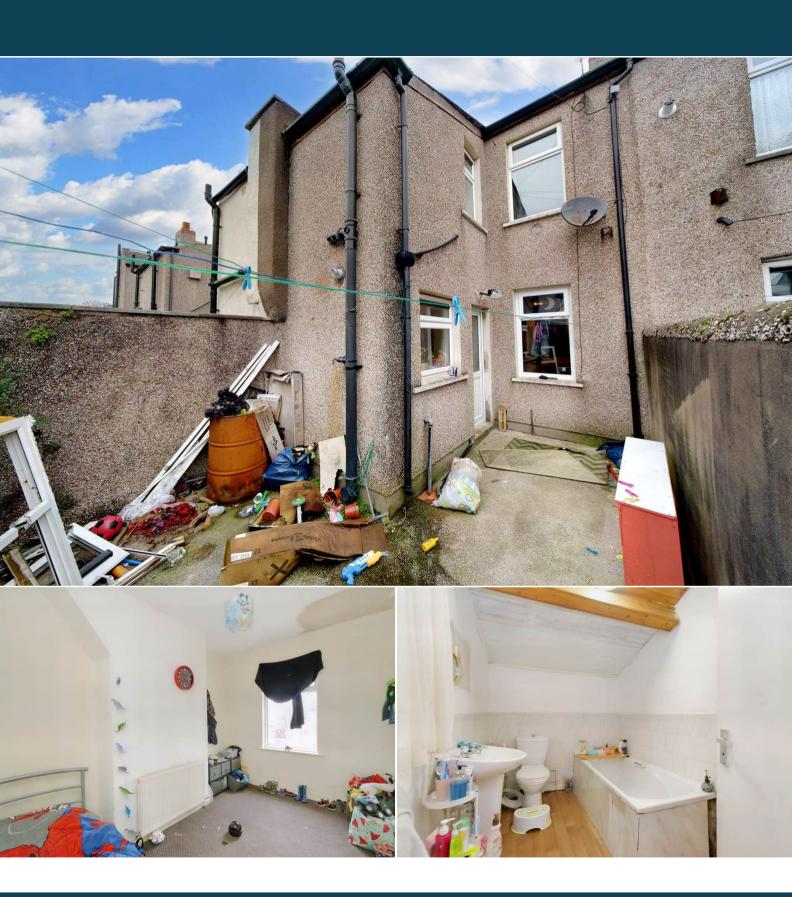

The interior of this well presented property consists of an open plan living room and fitted kitchen on the ground floor. The first floor comprises two bedrooms and the family bathroom. The exterior boasts an enclosed rear yard, perfect for enjoying the summer months.