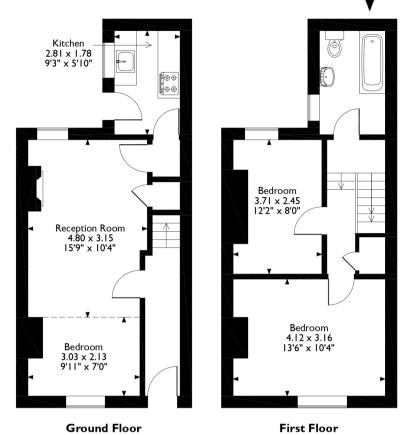

## New Street, Barrow-in-Furness, Cumbria Approximate Gross Internal Area 68 Sq M/732 Sq Ft

Please note that the location of doors, windows and other items are approximate and this floorplan is to be used for illustrative purposes only. Unauthorized reproduction is prohibited.