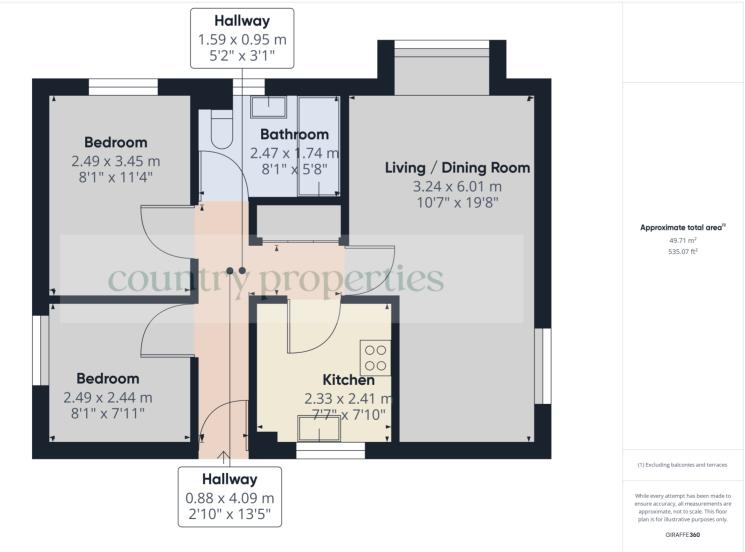

# Entrance Hall

Door to Entrance Hall. New carpet. Fuse box. Power sockets. Wall mounted storage heater. Telephone entry system. Ceiling coving. Ceiling lighting. Double doors to storage cupboard housing the hot water cylinder and header tank with slatted shelving over; space within for freestanding tumble dryer. Doors to all rooms.

# Living/Dining Room

A dual aspect room with replacement UPVC double glazed window to front and side aspect. New carpet. Power sockets. Three wall mounted heaters. Ceiling lighting. Ceiling coving.

## Kitchen

A new re-fitted kitchen with a range of wall and floor cupboards with work surfaces over, inset with a single bowl stainless steel sink unit with drainer to side and chrome mixer taps over. Counter top power points. New electric Bosch oven with grill and Bosch four ring halogen hob over. Washing machine. Upright fridge freezer. Tiling to splash backs. Floor based fan heater. Ceiling lighting. Replacement UPVC double glazed window overlooking the rear.

## Master Bedroom

Replacement UPVC double glazed window to the front. New carpet. Wall mounted heater. Ceiling lighting. Fitted double wardrobe with full and part length hanging rail within and low level drawers to side.

#### Family Bathroom

Bathroom suite comprising of a panelled bath with taps and electric shower over and a shower curtain. Low level push flush WC. Pedestal wash hand basin with mixer tap and shaver point over. Ceramic tiled splash backs and fully ceramic tiled walls. Ceramic tiled flooring. Ceiling lighting. Dimplex fan. Obscure replacement UPVC double glazed window to the front.

#### Bedroom Two

Replacement UPVC double glazed window to the side. New carpet. Wall mounted heater. Ceiling lighting. Fitted wardrobe unit with inset down lighters and full length hanging rail and drawers to side.