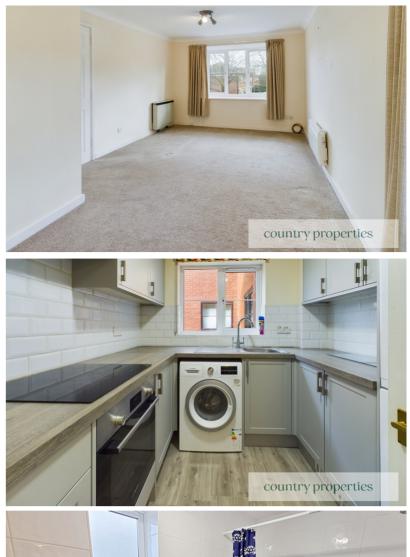

# Living/Dining Room

A dual aspect room with replacement UPVC double glazed window to front and side aspect. New carpet. Power sockets. Three wall mounted heaters. Ceiling lighting. Ceiling coving.

## Kitchen

A new re-fitted kitchen with a range of wall and floor cupboards with work surfaces over, inset with a single bowl stainless steel sink unit with drainer to side and chrome mixer taps over. Counter top power points. New electric Bosch oven with grill and Bosch four ring halogen hob over. Washing machine. Upright fridge freezer. Tiling to splash backs. Floor based fan heater. Ceiling lighting. Replacement UPVC double glazed window overlooking the rear.