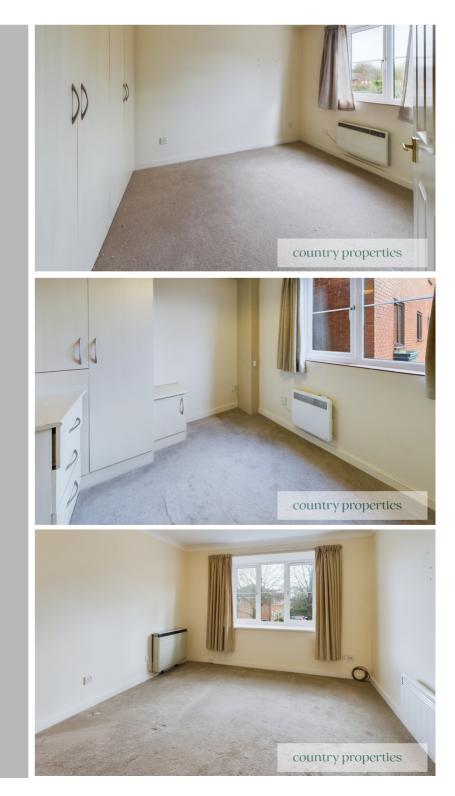

## Master Bedroom

Replacement UPVC double glazed window to the front. New carpet. Wall mounted heater. Ceiling lighting. Fitted double wardrobe with full and part length hanging rail within and low level drawers to side.

#### Bedroom Two

Replacement UPVC double glazed window to the side. New carpet. Wall mounted heater. Ceiling lighting. Fitted wardrobe unit with inset down lighters and full length hanging rail and drawers to side.