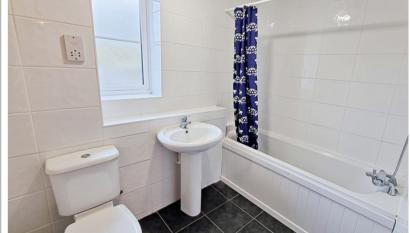

#### Family Bathroom

Bathroom suite comprising of a panelled bath with taps and electric shower over and a shower curtain. Low level push flush WC. Pedestal wash hand basin with mixer tap and shaver point over. Ceramic tiled splash backs and fully ceramic tiled walls. Ceramic tiled flooring. Ceiling lighting. Dimplex fan. Obscure replacement UPVC double glazed window to the front.