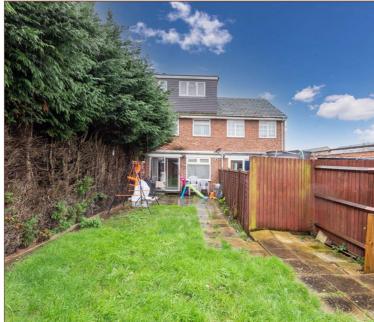

Externally, the spacious rear garden is mostly laid to lawn, with trees and shrubbery borders creating a high degree of privacy. There is a driveway to the front, whilst an additional parking space is accessible from the rear.

SPACIOUS REAR GARDEN WITH HIGH DEGREE OF PRIVACY

RECENTLY EXTENDED

19FT LOFT ROOM WITH EN-SUITE

EASY ACCESS TO HEATHROW AIRPORT

7

DRIVEWAY AND REAR PARKING BAY