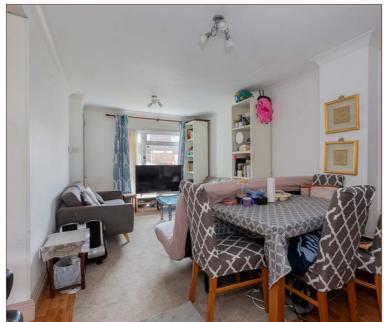

The ground floor comprises open plan living/dining room with wooden flooring and 13ft kitchen leading to a conservatory across the back of the house The kitchen features ample storage units and utility area. The conservatory can be utilised as a playroom or for storage.