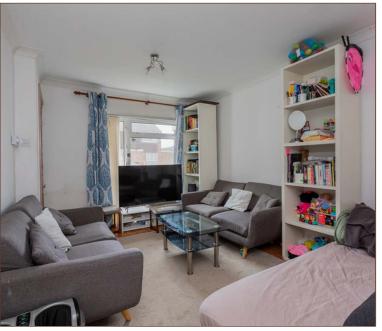

The ground floor comprises open plan living/dining room with wooden flooring and 13ft kitchen leading to a conservatory across the back of the house The kitchen features ample storage units and utility area. The conservatory can be utilised as a playroom or for storage.