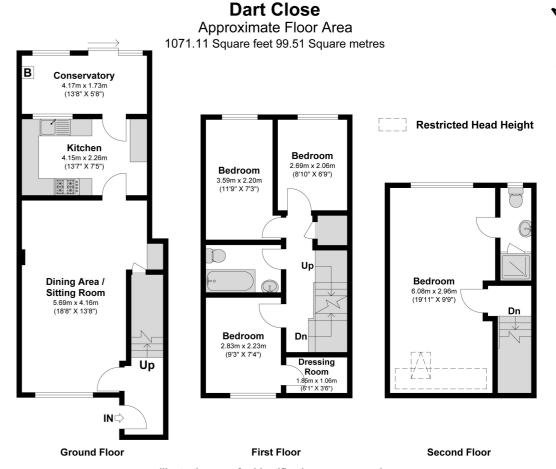

The ground floor comprises open plan living/dining room with wooden flooring and 13ft kitchen leading to a conservatory across the back of the house The kitchen features ample storage units and utility area. The conservatory can be utilised as a playroom or for storage.

The first floor consists of a modern fully-tiled family bathroom, and three good size bedrooms. The master benefits from a walk-in dressing room. Stairs lead to the second floor where the loft has been converted to provide an excellent size 19ft fourth bedroom with en-suite shower room.

Externally, the spacious rear garden is mostly laid to lawn, with trees and shrubbery borders creating a high degree of privacy. There is a driveway to the front, whilst an additional parking space is accessible from the rear.

SPACIOUS REAR GARDEN WITH HIGH DEGREE OF PRIVACY

RECENTLY EXTENDED

19FT LOFT ROOM WITH EN-SUITE

EASY ACCESS TO HEATHROW AIRPORT

7

DRIVEWAY AND REAR PARKING BAY