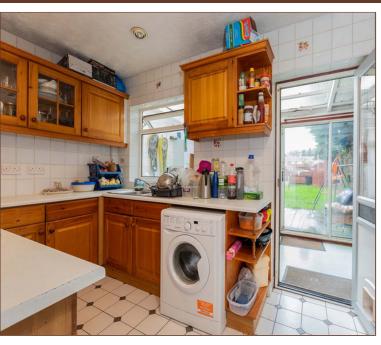

The ground floor comprises open plan living/dining room with wooden flooring and 13ft kitchen leading to a conservatory across the back of the house The kitchen features ample storage units and utility area. The conservatory can be utilised as a playroom or for storage.