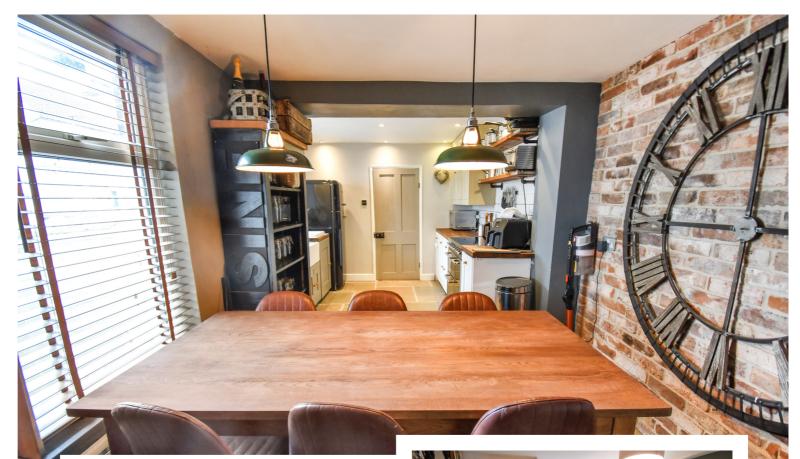

Waldens are delighted to offer for sale this three double bedroom home full of rustic charm. Two separate receptions rooms both with exposed floorboards and open fires. The kitchen/diner is of a good size with flagstone flooring and exposed brickwork gives this property warmth and charm. The bespoke kitchen comes with good amount of cupboards and stylish butler sink. The fantastic bathroom is off the inner hallway which is used as a utility area with washing machine and tumble dryer. The bathroom is white with rolled top standalone bath, low level WC and wash hand basin. There is another refitted WC and wash hand basin. Upstairs again all rooms have delightful exposed wooden floorboards all being double sized. Outside you have a wonderful sitting area with a rustic charmed outbuilding which is currently used as an entertaining area. Enclosed by brick boundary with gated access.