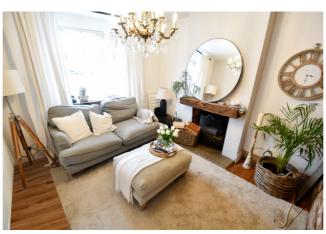

Waldens are delighted to offer for sale this three double bedroom home full of rustic charm. Two separate receptions rooms both with exposed floorboards and open fires. The kitchen/diner is of a good size with flagstone flooring and exposed brickwork gives this property warmth and charm. The bespoke kitchen comes with good amount of cupboards and stylish butler sink. The fantastic bathroom is off the inner hallway which is used as a utility area with washing machine and tumble dryer. The bathroom is white with rolled top standalone bath, low level WC and wash hand basin. There is another refitted WC and wash hand basin. Upstairs again all rooms have delightful exposed wooden floorboards all being double sized. Outside you have a wonderful sitting area with a rustic charmed outbuilding which is currently used as an entertaining area. Enclosed by brick boundary with gated access.