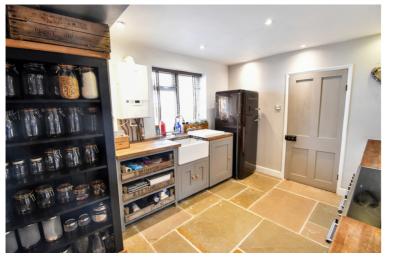

Waldens are delighted to offer for sale this three double bedroom home full of rustic charm. Two separate receptions rooms both with exposed floorboards and open fires. The kitchen/diner is of a good size with flagstone flooring and exposed brickwork gives this property warmth and charm. The bespoke kitchen comes with good amount of cupboards and stylish butler sink. The fantastic bathroom is off the inner hallway which is used as a utility area with washing machine and tumble dryer. The bathroom is white with rolled top standalone bath, low level WC and wash hand basin. There is another refitted WC and wash hand basin. Upstairs again all rooms have delightful exposed wooden floorboards all being double sized. Outside you have a wonderful sitting area with a rustic charmed outbuilding which is currently used as an entertaining area. Enclosed by brick boundary with gated access.