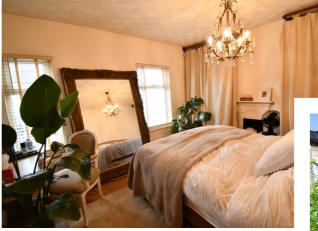

Waldens are delighted to offer for sale this three double bedroom home full of rustic charm. Two separate receptions rooms both with exposed floorboards and open fires. The kitchen/diner is of a good size with flagstone flooring and exposed brickwork gives this property warmth and charm. The bespoke kitchen comes with good amount of cupboards and stylish butler sink. The fantastic bathroom is off the inner hallway which is used as a utility area with washing machine and tumble dryer. The bathroom is white with rolled top standalone bath, low level WC and wash hand basin. There is another refitted WC and wash hand basin. Upstairs again all rooms have delightful exposed wooden floorboards all being double sized. Outside you have a wonderful sitting area with a rustic charmed outbuilding which is currently used as an entertaining area. Enclosed by brick boundary with gated access.