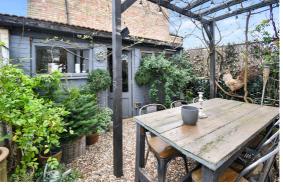

Waldens are delighted to offer for sale this three double bedroom home full of rustic charm. Two separate receptions rooms both with exposed floorboards and open fires. The kitchen/diner is of a good size with flagstone flooring and exposed brickwork gives this property warmth and charm. The bespoke kitchen comes with good amount of cupboards and stylish butler sink. The fantastic bathroom is off the inner hallway which is used as a utility area with washing machine and tumble dryer. The bathroom is white with rolled top standalone bath, low level WC and wash hand basin. There is another refitted WC and wash hand basin. Upstairs again all rooms have delightful exposed wooden floorboards all being double sized. Outside you have a wonderful sitting area with a rustic charmed outbuilding which is currently used as an entertaining area. Enclosed by brick boundary with gated access.