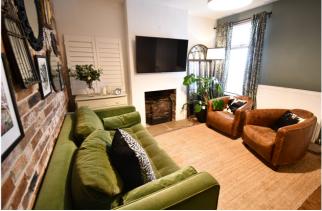

Waldens are delighted to offer for sale this three double bedroom home full of rustic charm. Two separate receptions rooms both with exposed floorboards and open fires. The kitchen/diner is of a good size with flagstone flooring and exposed brickwork gives this property warmth and charm. The bespoke kitchen comes with good amount of cupboards and stylish butler sink. The fantastic bathroom is off the inner hallway which is used as a utility area with washing machine and tumble dryer. The bathroom is white with rolled top standalone bath, low level WC and wash hand basin. There is another refitted WC and wash hand basin. Upstairs again all rooms have delightful exposed wooden floorboards all being double sized. Outside you have a wonderful sitting area with a rustic charmed outbuilding which is currently used as an entertaining area. Enclosed by brick boundary with gated access.