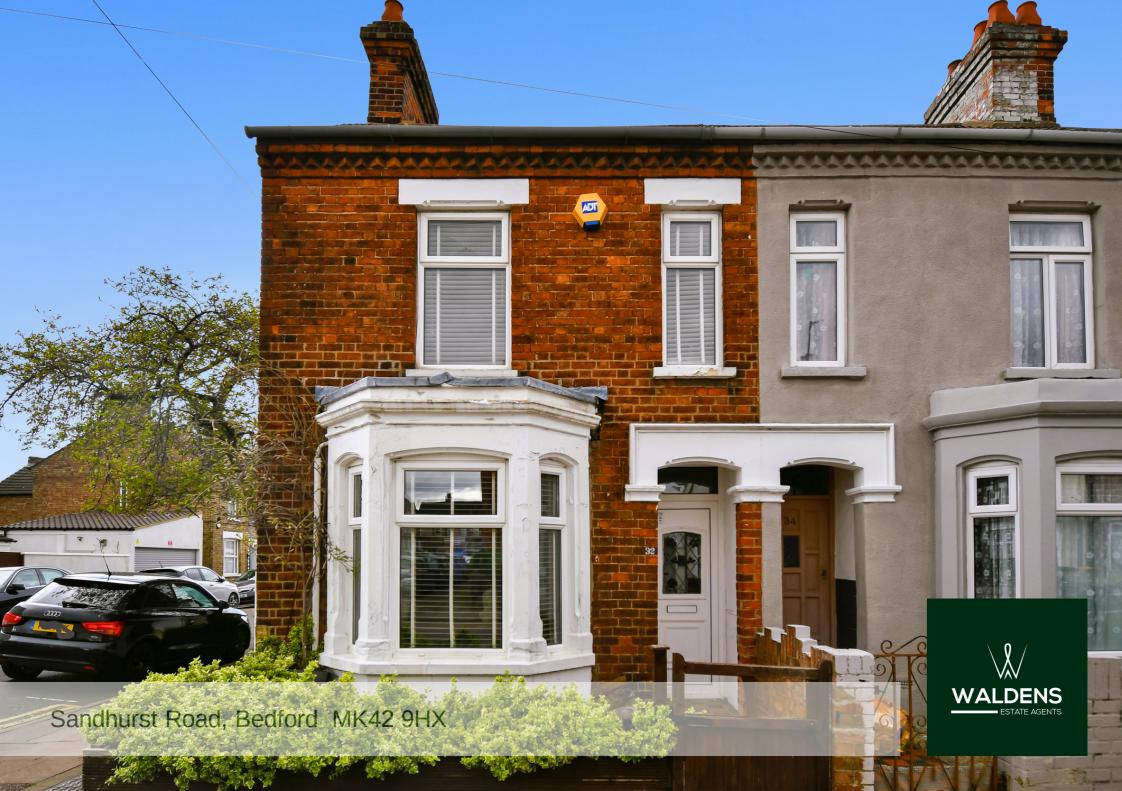

## Sandhurst Road Bedford MK42 9HX

Waldens are delighted to offer for sale this three double bedroom home full of rustic charm. Two separate receptions rooms both with exposed floorboards and open fires. The kitchen/diner is of a good size with flagstone flooring and exposed brickwork gives this property warmth and charm. The bespoke kitchen comes with good amount of cupboards and stylish butler sink. The fantastic bathroom is off the inner hallway which is used as a utility area with washing machine and tumble dryer. The bathroom is white with rolled top standalone bath, low level WC and wash hand basin. There is another refitted WC and wash hand basin. Upstairs again all rooms have delightful exposed wooden floorboards all being double sized. Outside you have a wonderful sitting area with a rustic charmed outbuilding which is currently used as an entertaining area. Enclosed by brick boundary with gated access.