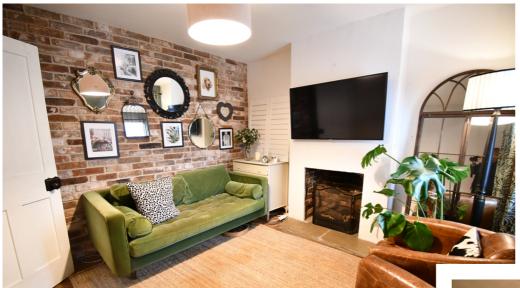

Waldens are delighted to offer for sale this three double bedroom home full of rustic charm. Two separate receptions rooms both with exposed floorboards and open fires. The kitchen/diner is of a good size with flagstone flooring and exposed brickwork gives this property warmth and charm. The bespoke kitchen comes with good amount of cupboards and stylish butler sink. The fantastic bathroom is off the inner hallway which is used as a utility area with washing machine and tumble dryer. The bathroom is white with rolled top standalone bath, low level WC and wash hand basin. There is another refitted WC and wash hand basin. Upstairs again all rooms have delightful exposed wooden floorboards all being double sized. Outside you have a wonderful sitting area with a rustic charmed outbuilding which is currently used as an entertaining area. Enclosed by brick boundary with gated access.