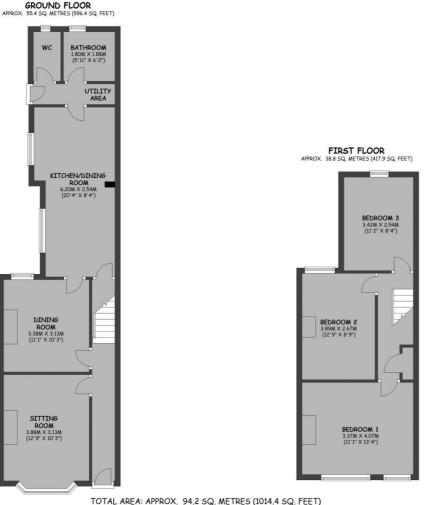

Waldens are delighted to offer for sale this three double bedroom home full of rustic charm. Two separate receptions rooms both with exposed floorboards and open fires. The kitchen/diner is of a good size with flagstone flooring and exposed brickwork gives this property warmth and charm. The bespoke kitchen comes with good amount of cupboards and stylish butler sink. The fantastic bathroom is off the inner hallway which is used as a utility area with washing machine and tumble dryer. The bathroom is white with rolled top standalone bath, low level WC and wash hand basin. There is another refitted WC and wash hand basin. Upstairs again all rooms have delightful exposed wooden floorboards all being double sized. Outside you have a wonderful sitting area with a rustic charmed outbuilding which is currently used as an entertaining area. Enclosed by brick boundary with gated access.

While every attempt has been made to ensure the accuracy of the floorplan contained here, measurements of doors, windows and rooms are approximate and no responsibility is taken for any error, omission or mistatement. These plans are for representation purposes only and should be used as such. Specifically no guarentee is given to the overall square footage, if shown, as this is provided as a guide only and is not to be used for any valuation purposes. Floor plan produced for Artistry Properties.