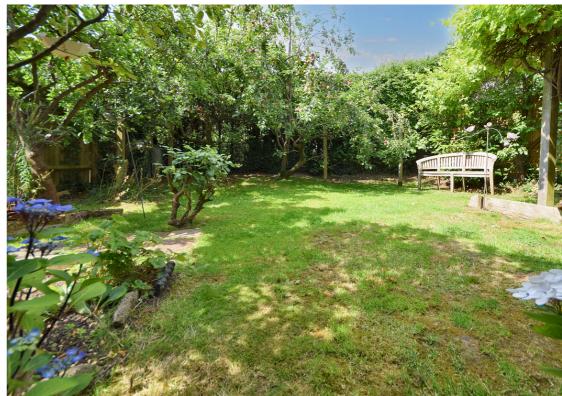

# **Description**

A delightful character cottage within walking distance of local schools and shops. The well presented accommodation includes two reception rooms with bay windows and feature fireplaces, a 20' re-fitted kitchen/breakfast room and a cloakroom/w.c. On the first floor there are three bedrooms and an attractive family bathroom with a freestanding claw leg bath. To the rear of the house there is a paved patio area and the remainder of the garden is laid to lawn with natural screening providing a good degree of seclusion. Brick paved and shingled driveway providing parking and turning for several vehicles and there is a right of access for the neighbouring property. The property features gas central heating and superfast broadband is available in the area. The oak tree to the front of the house has a TPO.