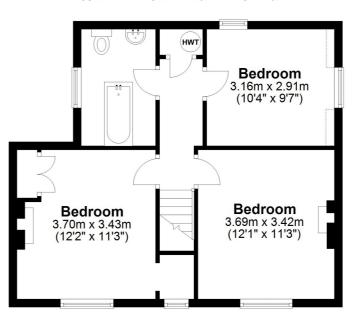

# **First Floor**

Approx. 47.7 sq. metres (513.7 sq. feet)

Total area: approx. 97.6 sq. metres (1050.1 sq. feet)
This plan is for layout guidance only.
Measurements are for general guidance
only and must not be relied upon