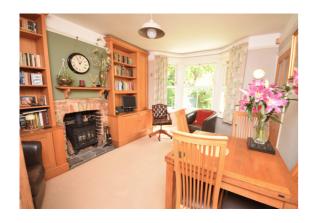

# **Description**

A delightful character cottage within walking distance of local schools and shops. The well presented accommodation includes two reception rooms with bay windows and feature fireplaces, a 20' re-fitted kitchen/breakfast room and a cloakroom/w.c. On the first floor there are three bedrooms and an attractive family bathroom with a freestanding claw leg bath. To the rear of the house there is a paved patio area and the remainder of the garden is laid to lawn with natural screening providing a good degree of seclusion. Brick paved and shingled driveway providing parking and turning for several vehicles and there is a right of access for the neighbouring property. The property features gas central heating and superfast broadband is available in the area. The oak tree to the front of the house has a TPO.