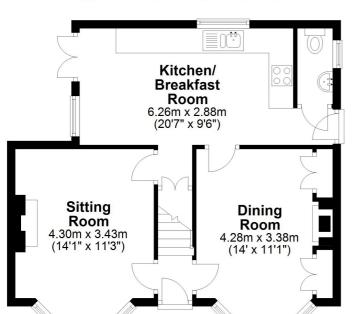

ms and an attractive family bathroom with a freestanding claw leg bath. To the rear of the house there is a paved patio area and the remainder of the garden is laid to lawn with natural screening providing a good degree of seclusion. Brick paved and shingled driveway providing parking and turning for several vehicles and there is a right of access for the neighbouring property. The property features gas central heating and superfast broadband is available in the area. The oak tree to the front of the house has a TPO.

### **Directions**

Turn into School Hill from Echo Barn Lane/Shortheath Road and the driveway will be found immediately on your left.

# **Local Authority**

Waverley Band F

# Echo Barn Lane, Farnham, GU10 4NP

## **Ground Floor**

Approx. 49.8 sq. metres (536.4 sq. feet)



# **First Floor**

Approx. 47.7 sq. metres (513.7 sq. feet)





Total area: approx. 97.6 sq. metres (1050.1 sq. feet)
This plan is for layout guidance only.
Measurements are for general guidance
only and must not be relied upon

15 Downing Street , Farnham, Surrey, GU9 7PB

Tel: 01252 718018

Email: sales@keatsfearn.co.uk Web: www.keatsfearn.co.uk



**Energy Efficiency Rating** 

B

Not energy efficient - higher running costs

E

(69-80)

Current Potential