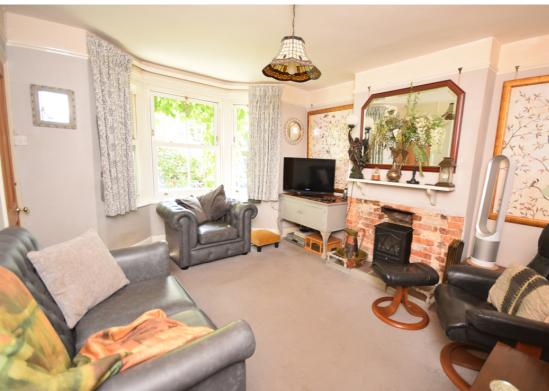

# **Description**

A delightful character cottage within walking distance of local schools and shops. The well presented accommodation includes two reception rooms with bay windows and feature fireplaces, a 20' re-fitted kitchen/breakfast room and a cloakroom/w.c. On the first floor there are three bedrooms and an attractive family bathroom with a freestanding claw leg bath. To the rear of the house there is a paved patio area and the remainder of the garden is laid to lawn with natural screening providing a good degree of seclusion. Brick paved and shingled driveway providing parking and turning for several vehicles and there is a right of access for the neighbouring property. The property features gas central heating and superfast broadband is available in the area. The oak tree to the front of the house has a TPO.