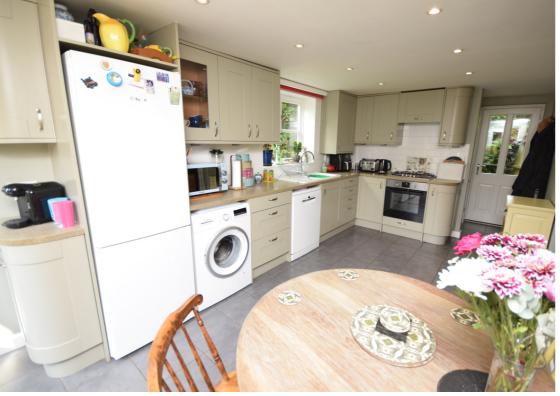

# **Description**

A delightful character cottage within walking distance of local schools and shops. The well presented accommodation includes two reception rooms with bay windows and feature fireplaces, a 20' re-fitted kitchen/breakfast room and a cloakroom/w.c. On the first floor there are three bedrooms and an attractive family bathroom with a freestanding claw leg bath. To the rear of the house there is a paved patio area and the remainder of the garden is laid to lawn with natural screening providing a good degree of seclusion. Brick paved and shingled driveway providing parking and turning for several vehicles and there is a right of access for the neighbouring property. The property features gas central heating and superfast broadband is available in the area. The oak tree to the front of the house has a TPO.