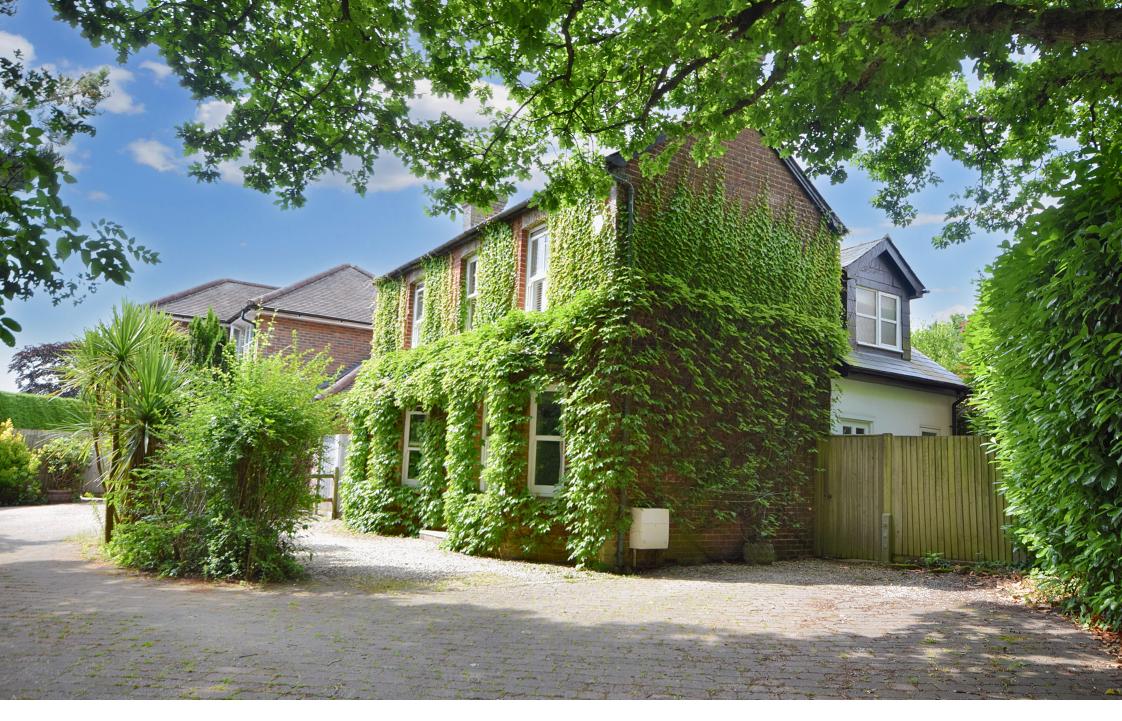

2 Echo Barn Lane, Wrecclesham, Farnham, Surrey. GU10 4NP. Guide Price £749,500

# **Description**

A delightful character cottage within walking distance of local schools and shops. The well presented accommodation includes two reception rooms with bay windows and feature fireplaces, a 20' re-fitted kitchen/breakfast room and a cloakroom/w.c. On the first floor there are three bedrooms and an attractive family bathroom with a freestanding claw leg bath. To the rear of the house there is a paved patio area and the remainder of the garden is laid to lawn with natural screening providing a good degree of seclusion. Brick paved and shingled driveway providing parking and turning for several vehicles and there is a right of access for the neighbouring property. The property features gas central heating and superfast broadband is available in the area. The oak tree to the front of the house has a TPO.