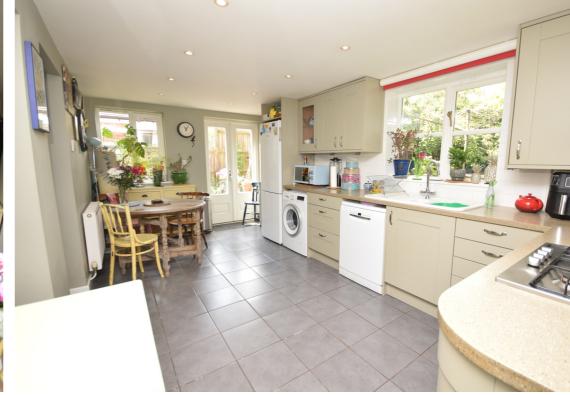

# **Description**

A delightful character cottage within walking distance of local schools and shops. The well presented accommodation includes two reception rooms with bay windows and feature fireplaces, a 20' re-fitted kitchen/breakfast room and a cloakroom/w.c. On the first floor there are three bedrooms and an attractive family bathroom with a freestanding claw leg bath. To the rear of the house there is a paved patio area and the remainder of the garden is laid to lawn with natural screening providing a good degree of seclusion. Brick paved and shingled driveway providing parking and turning for several vehicles and there is a right of access for the neighbouring property. The property features gas central heating and superfast broadband is available in the area. The oak tree to the front of the house has a TPO.