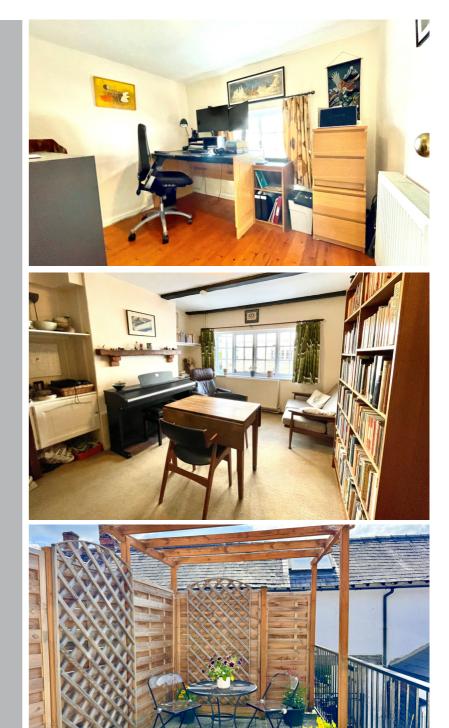

#### Lounge

14'6" x 11'3" (4.24m x 4.50m). Feature open fireplace with tiled hearth. Built-in cupboards to either side of chimney breast. Open stairs to first floor. Window to front aspect. Radiator. Ceiling beams. Opening to:

## Balcony Roof Garden

Tiled balcony enclosed by fencing.

All Measurements are approximate and for display purposes only

All measurements are approximate and quoted in metric with imperial equivalents and for general guidance only and whilst every attempt has been made to ensure accuracy, they must not be relied on. The fixtures, fittings and appliances referred to have not been tested and therefore no guarantee can be given and that they are in working order. Internal photographs are reproduced for general information and it must not be inferred that any item shown is included with the property. For a free valuation, contact the numbers listed on the brochure.