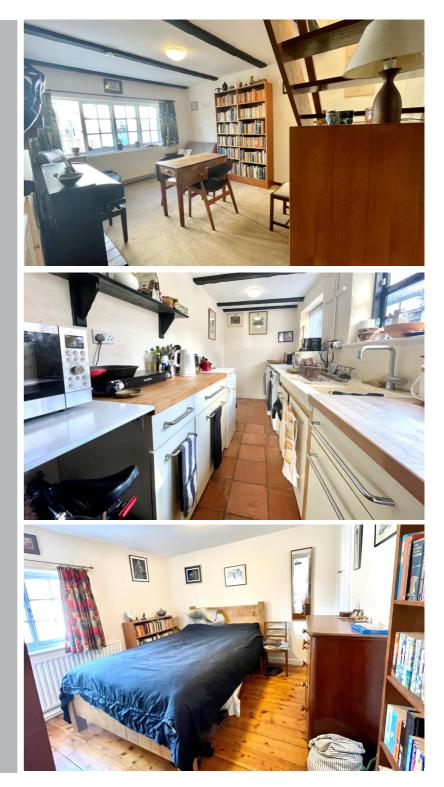

#### Lounge

14'6" x 11'3" (4.24m x 4.50m). Feature open fireplace with tiled hearth. Built-in cupboards to either side of chimney breast. Open stairs to first floor. Window to front aspect. Radiator. Ceiling beams. Opening to:

## Kitchen / Diner

13' 6" x 6' (4.19m x 1.85m). Base units with solid wood work surfaces and inset single drainer sink with mixer tap. Wall mounted gas central heating boiler. Space for a washing machine, tumble dryer, dishwasher, fridge/freezer and cooker. Tiled floor. Radiator. Window to side aspect.

#### Bedroom One

10'9" x 9'6" (3.38m x 3.30m). Overstair storage cupboard. Radiator. Window to front aspect. Exposed floorboards.

#### Bedroom Two

9' x 7' 9" (2.74m x 2.39m). Window to front aspect. Exposed floorboards.