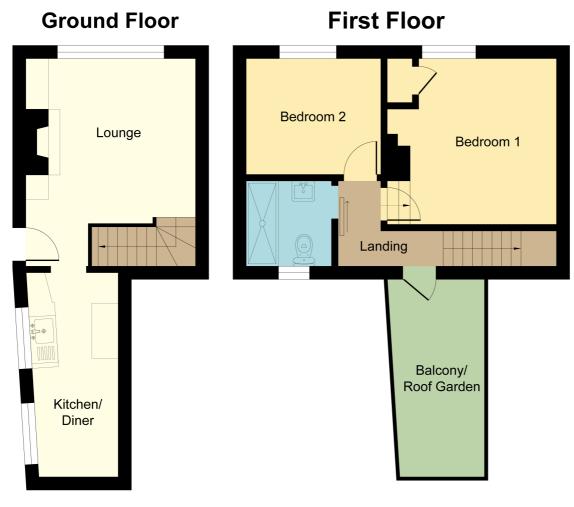

#### **Ground Floor**

First Floor

# Landing

Exposed floorboards. Access to loft. Doors to both bedrooms and shower room. Door to balcony garden.

#### Bedroom One

10'9" x 9'6" (3.38m x 3.30m). Overstair storage cupboard. Radiator. Window to front aspect. Exposed floorboards.

#### Bedroom Two

9' x 7' 9" (2.74m x 2.39m). Window to front aspect. Exposed floorboards.

#### Bathroom

5' 7" x 5' 8" (1.78m x 1.75m). Window to rear aspect. Wash hand basin. WC. Radiator. Walk in shower with screen. Extensive ceramic tiling.

Outside

## Balcony Roof Garden

Tiled balcony enclosed by fencing.

All Measurements are approximate and for display purposes only

All measurements are approximate and quoted in metric with imperial equivalents and for general guidance only and whilst every attempt has been made to ensure accuracy, they must not be relied on. The fixtures, fittings and appliances referred to have not been tested and therefore no guarantee can be given and that they are in working order. Internal photographs are reproduced for general information and it must not be inferred that any item shown is included with the property. For a free valuation, contact the numbers listed on the brochure.