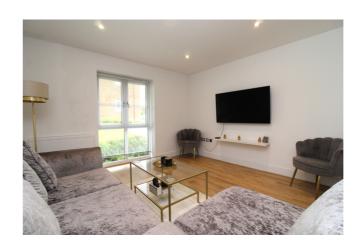

ich joins the M2.





# **Ground Floor**

# **Entrance Hall**

Front entrance door, radiator, storage cupboard.

# **Open Plan Living**

21' 11" x 12' 0" (6.68m x 3.66m)

#### Kitchen

Matching wall and base units with tiled splash backs, stainless steel sink and drainer unit, electric hob and oven with extractor canopy over, integral fridge freezer, double glazed window to rear, radiator.

# Bedroom

 $12'\ 0"\ x\ 11'\ 7"$  (3.66m x 3.53m) Double glazed window to rear, radiator, fitted wardrobe.

# **Bathroom**

9' 3'' x 6' 8'' (2.82m x 2.03m) Panelled bath with shower over, wash hand basin set in vanity unit, low level WC, partially tiled walls, tiled flooring.

# **Council Tax Band A**

# NB

At the time of advertising these are draft particulars awaiting approval of our sellers.