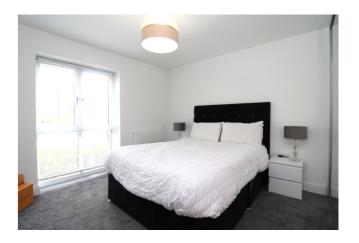

# Bedroom

 $12'\ 0"\ x\ 11'\ 7"$  (3.66m x 3.53m) Double glazed window to rear, radiator, fitted wardrobe.