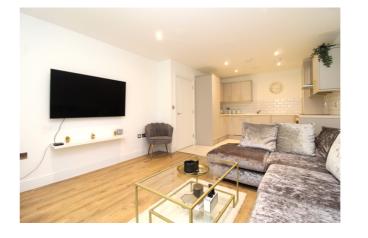

# **Open Plan Living**

21' 11" x 12' 0" (6.68m x 3.66m)

#### Kitchen

Matching wall and base units with tiled splash backs, stainless steel sink and drainer unit, electric hob and oven with extractor canopy over, integral fridge freezer, double glazed window to rear, radiator.