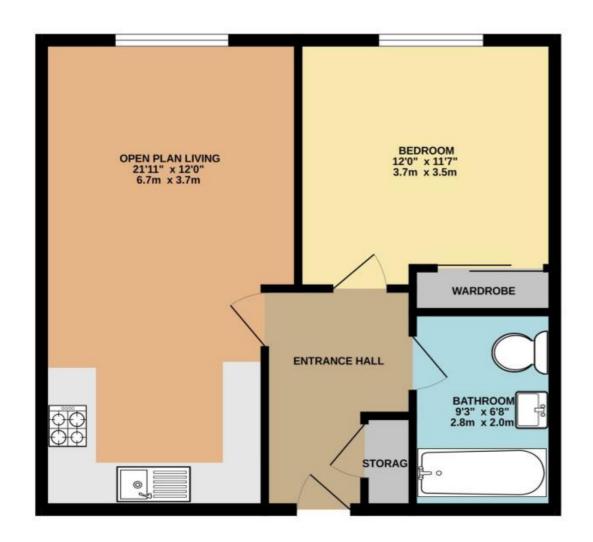

# Kimber Estates

GROUND FLOOR 527 sq.ft. (48.9 sq.m.) approx.

38 Braid Drive, Herne Bay, Kent, CT6 5DZ

# **Ground Floor**

# **Entrance Hall**

Front entrance door, radiator, storage cupboard.

# **Open Plan Living**

21' 11" x 12' 0" (6.68m x 3.66m)

#### Kitchen

Matching wall and base units with tiled splash backs, stainless steel sink and drainer unit, electric hob and oven with extractor canopy over, integral fridge freezer, double glazed window to rear, radiator.

# Bedroom

 $12'\ 0"\ x\ 11'\ 7"$  (3.66m x 3.53m) Double glazed window to rear, radiator, fitted wardrobe.

# **Bathroom**

9' 3'' x 6' 8'' (2.82m x 2.03m) Panelled bath with shower over, wash hand basin set in vanity unit, low level WC, partially tiled walls, tiled flooring.