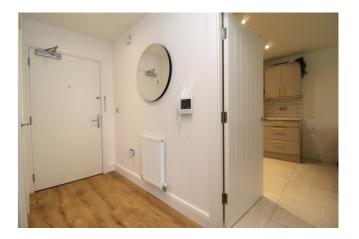

s the M2.





# **Ground Floor**

# **Entrance Hall**

Front entrance door, radiator, storage cupboard.

# **Open Plan Living**

21' 11" x 12' 0" (6.68m x 3.66m)

#### Kitchen

Matching wall and base units with tiled splash backs, stainless steel sink and drainer unit, electric hob and oven with extractor canopy over, integral fridge freezer, double glazed window to rear, radiator.

# Bedroom

 $12'\ 0"\ x\ 11'\ 7"$  (3.66m x 3.53m) Double glazed window to rear, radiator, fitted wardrobe.

# **Bathroom**

9' 3'' x 6' 8'' (2.82m x 2.03m) Panelled bath with shower over, wash hand basin set in vanity unit, low level WC, partially tiled walls, tiled flooring.

# **Council Tax Band A**

# NB

At the time of advertising these are draft particulars awaiting approval of our sellers.