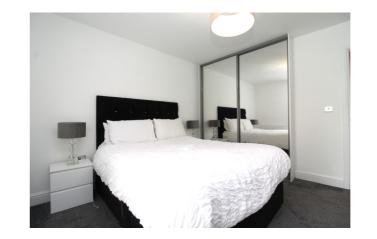

# Bedroom

 $12'\ 0"\ x\ 11'\ 7"$  (3.66m x 3.53m) Double glazed window to rear, radiator, fitted wardrobe.