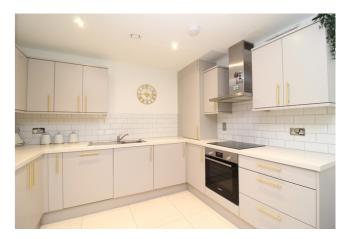

#### Kitchen

Matching wall and base units with tiled splash backs, stainless steel sink and drainer unit, electric hob and oven with extractor canopy over, integral fridge freezer, double glazed window to rear, radiator.