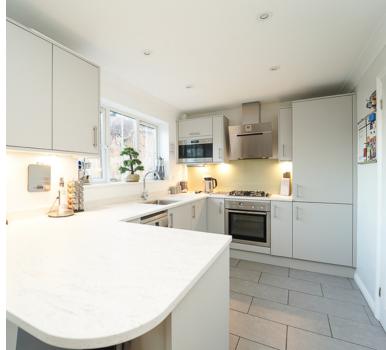

# Kitchen/Diner

18' 3" x 7' 4" (5.56m x 2.24m) Range of wall to base units, inset sink and drainer, integrated four ring gas hob with extractor fan over. space and plumbing for dish washer, integrated fridge freezer, wine cooler and built in microwave, UPVC double glazed window with rear garden aspect. UPVC double glazed french doors opening through to