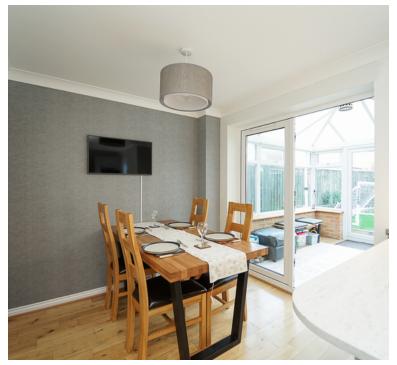

# Lounge:

17' 1" x 10' 8" (5.21m x 3.25m) UPVC double glazed window with front aspect, radiator. Door opening through to

# Kitchen/Diner

18' 3" x 7' 4" (5.56m x 2.24m) Range of wall to base units, inset sink and drainer, integrated four ring gas hob with extractor fan over. space and plumbing for dish washer, integrated fridge freezer, wine cooler and built in microwave, UPVC double glazed window with rear garden aspect. UPVC double glazed french doors opening through to