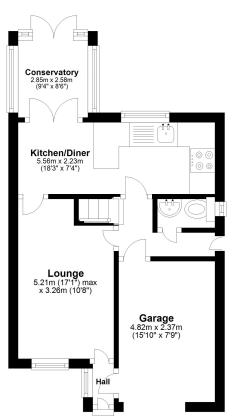

#### Entrance

Enter via double glazed door, UPVC double glazed window to side.

#### Cloakroom

UPVC double glazed obscure window with side aspect, low level WC, pedestal wash basin with mixer taps over.

# Lounge:

17' 1" x 10' 8" (5.21m x 3.25m) UPVC double glazed window with front aspect, radiator. Door opening through to

# Kitchen/Diner

18' 3" x 7' 4" (5.56m x 2.24m) Range of wall to base units, inset sink and drainer, integrated four ring gas hob with extractor fan over. space and plumbing for dish washer, integrated fridge freezer, wine cooler and built in microwave, UPVC double glazed window with rear garden aspect. UPVC double glazed french doors opening through to

# Conservatory

9' 4" x 8' 6" (2.84m x 2.59m) UPVC double glazed windows with rear garden aspect, french doors opening onto rear garden

#### **Inner Hallway**

UPVC double glazed window with side aspect, internal door though to

#### Front

Block paved driveway leading to the GARAGE, with part shrub border

#### Garage

Power + lighting, wall mounted gas combination boiler, electric roll garage door leading to front driveway

# Ground Floor