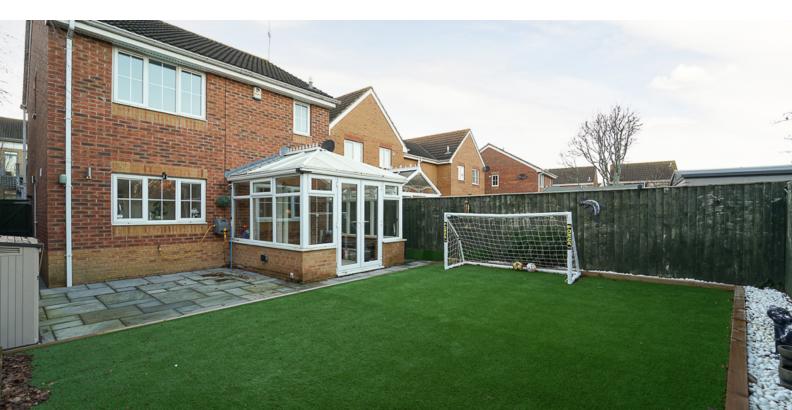

# Conservatory

9' 4" x 8' 6" (2.84m x 2.59m) UPVC double glazed windows with rear garden aspect, french doors opening onto rear garden

#### Rear Garden

Landscaped garden, with artificial grass, patio area, raised borders with white chippings, outside tap, side entrance to front of property