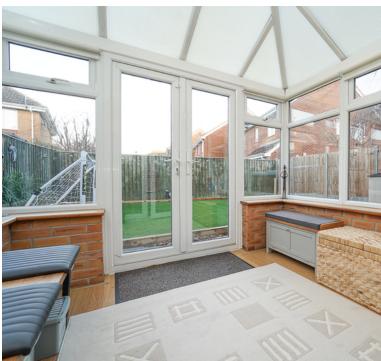

# Conservatory

9' 4" x 8' 6" (2.84m x 2.59m) UPVC double glazed windows with rear garden aspect, french doors opening onto rear garden