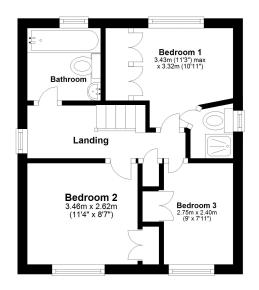

# First Floor Landing

Doors leading to all rooms, radiator, storage cupboard. UPVC double glazed window with side aspect.

#### Bedroom One

11' 3" x 10' 11" (3.43m x 3.33m) UPVC double glazed window with rear aspect, built in double wardrobes, radiator, door to

# En Suite

UPVC double glazed window with side aspect, pedestal wash basin, low level WC, shower cubicle housing shower attachment.

#### **Bedroom Two**

11' 4" x 8' 7" (3.45m x 2.62m) UPVC double glazed window with front aspect, built in wardrobe, radiator.

# **Bedroom Three**

9' 0" x 7' 11" (2.74m x 2.41m) UPVC double glazed window with front aspect, built in wardrobe, radiator.

#### Bathroom

UPVC double glazed obscure window with rear aspect, paneled bath with shower attachment over, vanity wash basin with mixer taps over, low level WC.

# **First Floor**