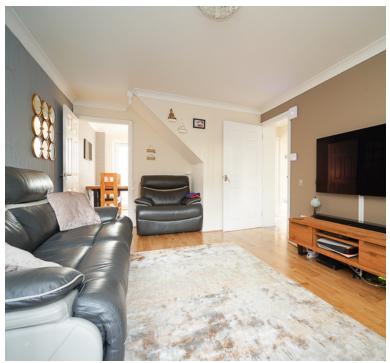

# Lounge:

17' 1" x 10' 8" (5.21m x 3.25m) UPVC double glazed window with front aspect, radiator. Door opening through to