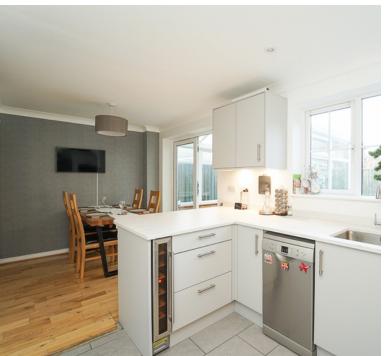

# Kitchen/Diner

18' 3" x 7' 4" (5.56m x 2.24m) Range of wall to base units, inset sink and drainer, integrated four ring gas hob with extractor fan over. space and plumbing for dish washer, integrated fridge freezer, wine cooler and built in microwave, UPVC double glazed window with rear garden aspect. UPVC double glazed french doors opening through to