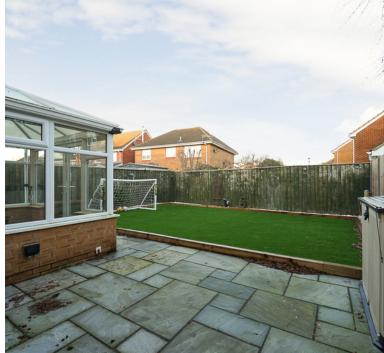

#### Rear Garden

Landscaped garden, with artificial grass, patio area, raised borders with white chippings, outside tap, side entrance to front of property