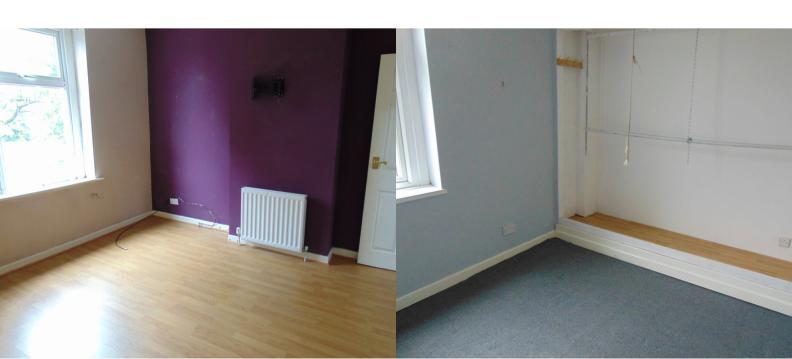

### **Bedroom One**

 $3.46m \times 3.91m (11' 4" \times 12' 10")$  a spacious main bedroom with a Upvc double glazed window to the front and a radiator.

#### **Bedroom Two**

3.94m x 2.68m (12' 11" x 8' 10") a second double bedroom with a Upvc double glazed window to the rear and a radiator.