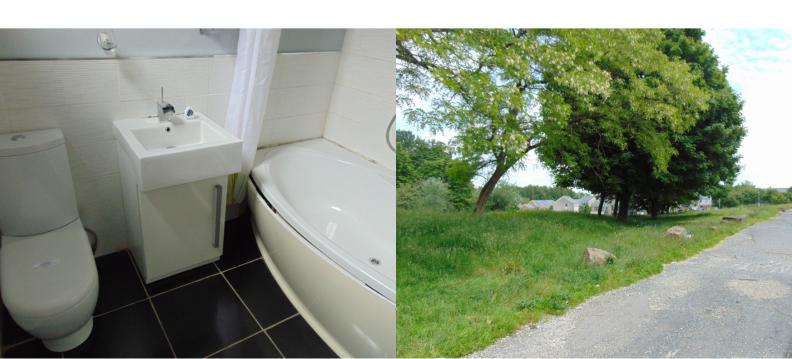

#### **Bathroom**

a modern three piece suite comprising of a low level W/C, a pedestal wash basin and a panelled bath with shower over. Tiled to compliment.