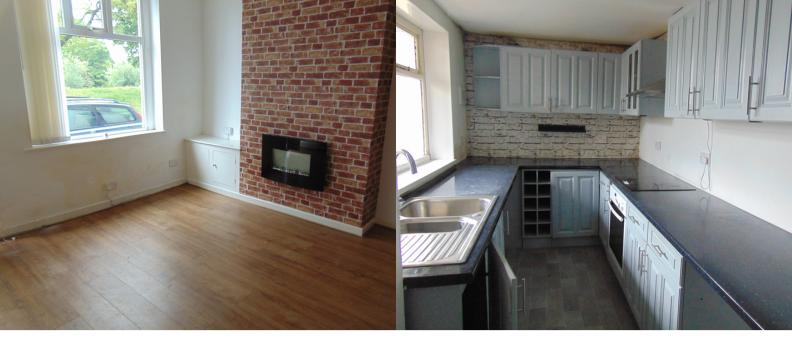

#### Kitchen

4.38m x 2.1m (14' 4" x 6' 11") a modern, fully fitted range of wall and base units that boast a complimentary rolled edge working surface. Integrated four ring electric hob and oven, with stainless steel sink and drainer. Window to the side and doorway through to: