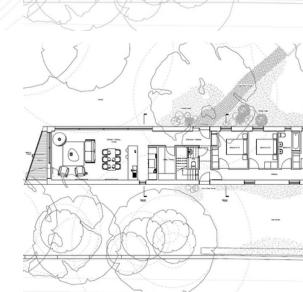

An extremely rare and exciting opportunity to acquire an historic Grade Listed gate house on the Mount Oswalds estate with adjoining building plot. Planning permission is granted for a five bedroom detached property, with indicative plans as shown.

The new build house has planning for a property circa 191sqm / 2055sqft. The existing gate house is an additional 15sqm.

The development site will form part of an exclusive residential scheme of only nine executive detached dwellings, forming part of what will become the opportunity to reside within one of the very finest homes to be built in Durham City.