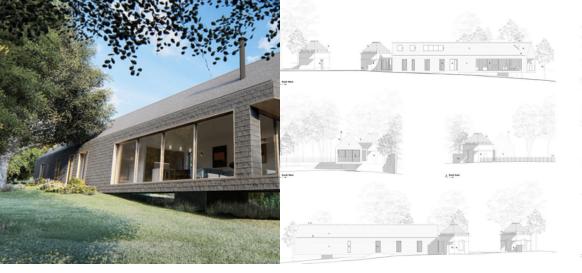

An extremely rare and exciting opportunity to acquire an historic Grade Listed gate house on the Mount Oswalds estate with adjoining building plot. Planning permission is granted for a five bedroom detached property, with indicative plans as shown.

The new build house has planning for a property circa 191sqm / 2055sqft. The existing gate house is an additional 15sqm.

The development site will form part of an exclusive residential scheme of only nine executive detached dwellings, forming part of what will become the opportunity to reside within one of the very finest homes to be built in Durham City.