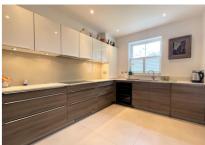

## Rosewood, Burleigh Road, ASCOT, Berkshire SL5 7LD

OFFERED FOR SALE WITH NO ONWARD CHAIN! Situated in one of the premier locations in Ascot and only a short distance from the High Street and the iconic Race Course is this stunning first floor apartment. Located behind a gated driveway the property has secure garage parking and ample visitor spaces. The property was built in 2011 to a high standard and offers a share of freehold with a long lease. Accommodation comprises three bedrooms, a very spacious and bright drawing room and a high specification fitted kitchen with integrated appliances. Further benefits include a dressing area and en-suite to the Master bedroom, family bathroom and utility room. Outside there are

PRICE £800,000 Share of Freehold

Approx. Total Floor Area: 155.2m = 1671 Sq Ft

Floorplan is for Illustration purposes only.
All measurmenets are approximate and should be verified.

- NO ONWARD CHAIN
- PREMIER ROAD
- THREE BEDROOMS
- HIGH SPEC FITTED KITCHEN
- FAMILY BATHROOM
- GARAGE
- FIRST FLOOR LUXURY APARTMENT