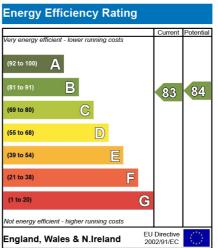

PRICE £800,000 Share of Freehold

Approx. Total Floor Area: 155.2m = 1671 Sq Ft

Floorplan is for Illustration purposes only.
All measurmenets are approximate and should be verified.

- NO ONWARD CHAIN
- PREMIER ROAD
- THREE BEDROOMS
- HIGH SPEC FITTED KITCHEN
- FAMILY BATHROOM
- GARAGE
- FIRST FLOOR LUXURY APARTMENT