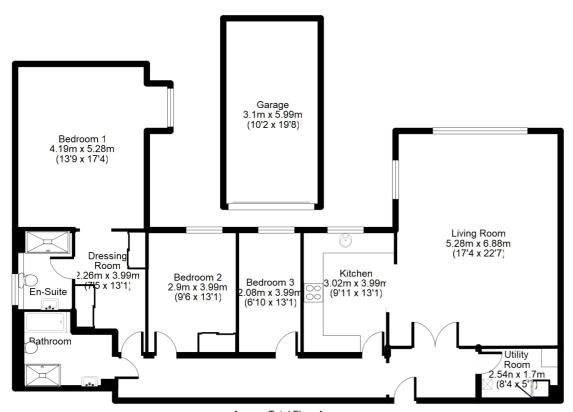

PRICE £800,000 Share of Freehold

Approx. Total Floor Area: 155.2m = 1671 Sq Ft

Floorplan is for Illustration purposes only.
All measurmenets are approximate and should be verified.

- NO ONWARD CHAIN
- PREMIER ROAD
- THREE BEDROOMS
- HIGH SPEC FITTED KITCHEN
- FAMILY BATHROOM
- GARAGE
- FIRST FLOOR LUXURY APARTMENT