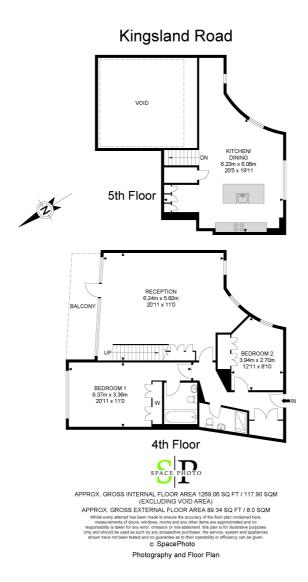

### KINGSLAND ROAD

**LONDON E2 8DP** 

To Let

- 2 bed 2 bath
- 1269 sqft (approx.)
- Outdoor space
- Exposed brick
- Secure underground parking

Rarely available to the market is this 1,260 sqft (approx.) two bedroom penthouse apartment in Union Central, an early warehouse conversion on the Southern end of Kingsland Road.

The apartment benefits from a communal lift in the building which takes you up to the top (4th) floor. This duplex apartment has a mixture of different features including two double bedrooms (one with en-suite), a three piece main bathroom all accessed off the entrance hallway plus a large double height living space complete with mezzanine floor currently used as a kitchen/dining area. Outside space is also a rare commodity in London however this apartment has exclusive access directly off the living space to a private North/East facing balcony.