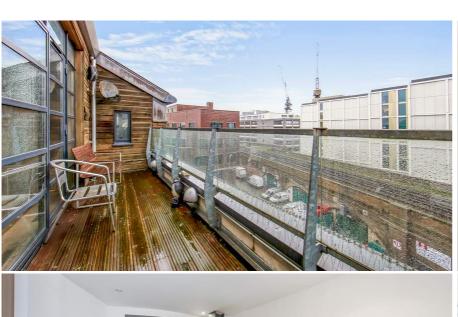

The apartment benefits from a communal lift in the building which takes you up to the top (4th) floor. This duplex apartment has a mixture of different features including two double bedrooms (one with en-suite), a three piece main bathroom all accessed off the entrance hallway plus a large double height living space complete with mezzanine floor currently used as a kitchen/dining area. Outside space is also a rare commodity in London however this apartment has exclusive access directly off the living space to a private North/East facing balcony.