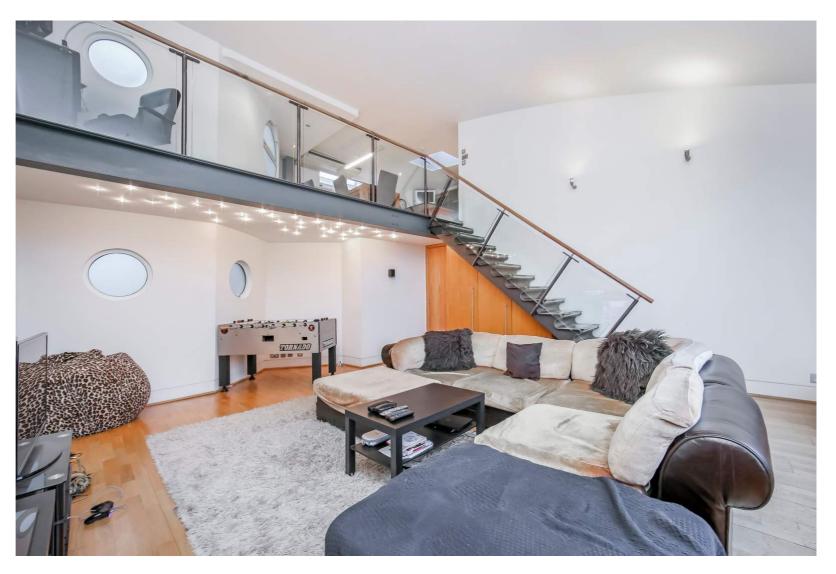

### KINGSLAND ROAD

**LONDON E2 8DP** 

To Let

- 2 bed 2 bath
- 1269 sqft (approx.)
- Outdoor space
- Exposed brick
- Secure underground parking

Rarely available to the market is this 1,260 sqft (approx.) two bedroom penthouse apartment in Union Central, an early warehouse conversion on the Southern end of Kingsland Road.

The apartment benefits from a communal lift in the building which takes you up to the top (4th) floor. This duplex apartment has a mixture of different features including two double bedrooms (one with en-suite), a three piece main bathroom all accessed off the entrance hallway plus a large double height living space complete with mezzanine floor currently used as a kitchen/dining area. Outside space is also a rare commodity in London however this apartment has exclusive access directly off the living space to a private North/East facing balcony.