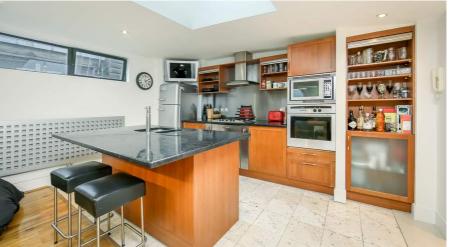

The apartment benefits from a communal lift in the building which takes you up to the top (4th) floor. This duplex apartment has a mixture of different features including two double bedrooms (one with en-suite), a three piece main bathroom all accessed off the entrance hallway plus a large double height living space complete with mezzanine floor currently used as a kitchen/dining area. Outside space is also a rare commodity in London however this apartment has exclusive access directly off the living space to a private North/East facing balcony.