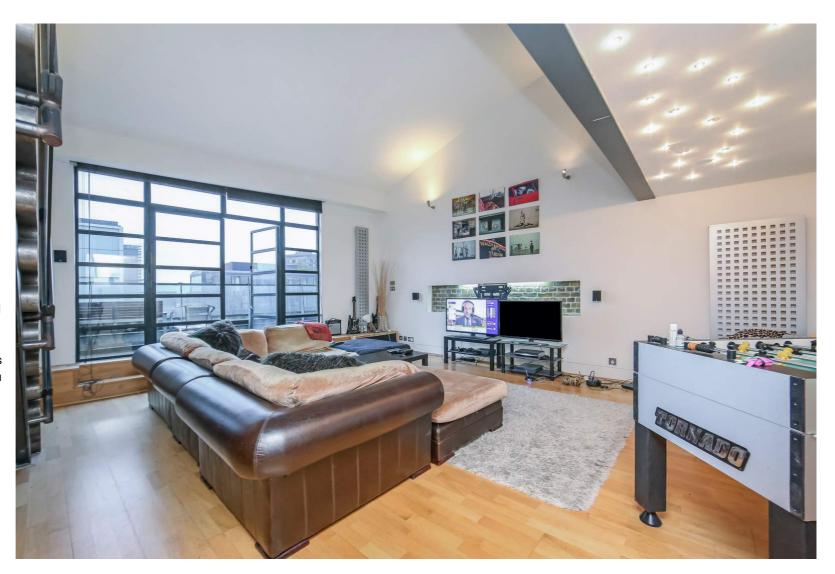

The apartment benefits from a communal lift in the building which takes you up to the top (4th) floor. This duplex apartment has a mixture of different features including two double bedrooms (one with en-suite), a three piece main bathroom all accessed off the entrance hallway plus a large double height living space complete with mezzanine floor currently used as a kitchen/dining area. Outside space is also a rare commodity in London however this apartment has exclusive access directly off the living space to a private North/East facing balcony.