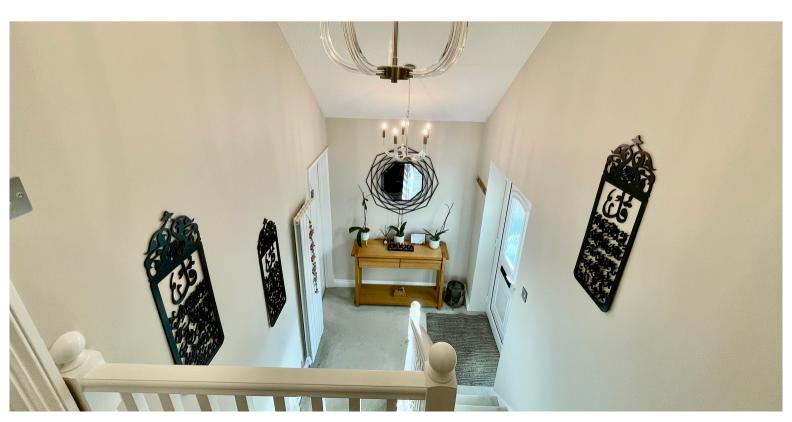

Upon entering the property, you're greeted by a welcoming entrance hall leading into the third bedroom which is currently being used as a practical office space. As you move downstairs, the spacious sitting room opens up, followed by a well-designed kitchen that flows through wood and glass french doors into a large dining room and family area, perfect for gatherings. French doors provide access to the wrap-around garden, creating an ideal indoor-outdoor living experience. Upstairs, the property features two double bedrooms, including the master, along with a spacious redecorated family bathroom. Outside, the expansive rear garden and driveway parking complete this home, offering both space and convenience. The property also benefits from new double glazed windows and doors, gas central heating and new designer radiators.

# **ENTRANCE HALL**

**BEDROOM THREE / OFFICE** 9' 7" x 5' 7" (2.92m x 1.70m)