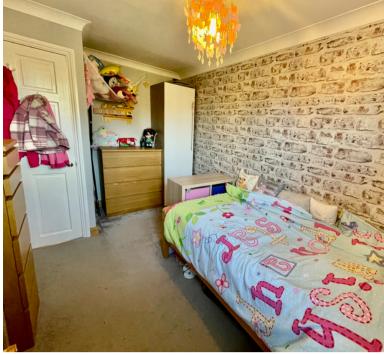

Upon entering the property, you're greeted by a welcoming entrance hall leading into the third bedroom which is currently being used as a practical office space. As you move downstairs, the spacious sitting room opens up, followed by a well-designed kitchen that flows through wood and glass french doors into a large dining room and family area, perfect for gatherings. French doors provide access to the wrap-around garden, creating an ideal indoor-outdoor living experience. Upstairs, the property features two double bedrooms, including the master, along with a spacious redecorated family bathroom. Outside, the expansive rear garden and driveway parking complete this home, offering both space and convenience. The property also benefits from new double glazed windows and doors, gas central heating and new designer radiators.

# **ENTRANCE HALL**

**BEDROOM THREE / OFFICE** 9' 7" x 5' 7" (2.92m x 1.70m)

## **FIRST FLOOR**

**FAMILY BATHROOM** 9' 9" x 6' 8" (2.97m x 2.03m)

BEDROOM ONE 9' 7" x 12' 4" (2.92m x 3.76m)

**BEDROOM TWO** 13' 5" x 8' 1" (4.09m x 2.46m)