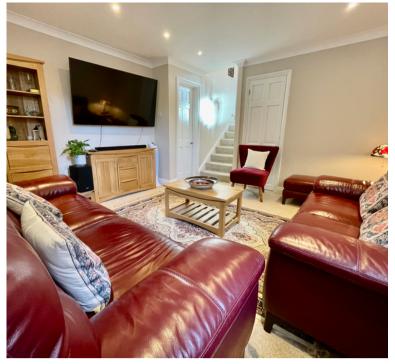

Upon entering the property, you're greeted by a welcoming entrance hall leading into the third bedroom which is currently being used as a practical office space. As you move downstairs, the spacious sitting room opens up, followed by a well-designed kitchen that flows through wood and glass french doors into a large dining room and family area, perfect for gatherings. French doors provide access to the wrap-around garden, creating an ideal indoor-outdoor living experience. Upstairs, the property features two double bedrooms, including the master, along with a spacious redecorated family bathroom. Outside, the expansive rear garden and driveway parking complete this home, offering both space and convenience. The property also benefits from new double glazed windows and doors, gas central heating and new designer radiators.

## **BASEMENT LEVEL**

**SITTING ROOM** 12' 8" x 12' 7" (3.86m x 3.84m)

**KITCHEN** 9' 0" x 16' 9" (2.74m x 5.11m)

**DINING ROOM** 9' 5" x 18' 4" (2.87m x 5.59m)