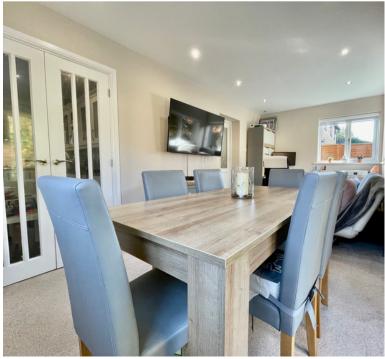

Upon entering the property, you're greeted by a welcoming entrance hall leading into the third bedroom which is currently being used as a practical office space. As you move downstairs, the spacious sitting room opens up, followed by a well-designed kitchen that flows through wood and glass french doors into a large dining room and family area, perfect for gatherings. French doors provide access to the wrap-around garden, creating an ideal indoor-outdoor living experience. Upstairs, the property features two double bedrooms, including the master, along with a spacious redecorated family bathroom. Outside, the expansive rear garden and driveway parking complete this home, offering both space and convenience. The property also benefits from new double glazed windows and doors, gas central heating and new designer radiators.

## **BASEMENT LEVEL**

**SITTING ROOM** 12' 8" x 12' 7" (3.86m x 3.84m)

**KITCHEN** 9' 0" x 16' 9" (2.74m x 5.11m)

**DINING ROOM** 9' 5" x 18' 4" (2.87m x 5.59m)