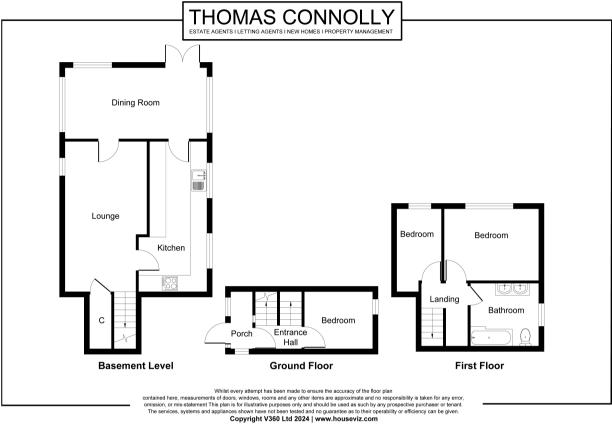

# **ENTRANCE HALL**

**BEDROOM THREE / OFFICE** 9' 7" x 5' 7" (2.92m x 1.70m)

## **BASEMENT LEVEL**

**SITTING ROOM** 12' 8" x 12' 7" (3.86m x 3.84m)

**KITCHEN** 9' 0" x 16' 9" (2.74m x 5.11m)

**DINING ROOM** 9' 5" x 18' 4" (2.87m x 5.59m)

## **FIRST FLOOR**

**FAMILY BATHROOM** 9' 9" x 6' 8" (2.97m x 2.03m)

BEDROOM ONE 9' 7" x 12' 4" (2.92m x 3.76m)

**BEDROOM TWO** 13' 5" x 8' 1" (4.09m x 2.46m)