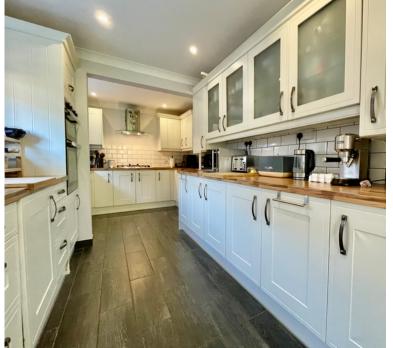

Upon entering the property, you're greeted by a welcoming entrance hall leading into the third bedroom which is currently being used as a practical office space. As you move downstairs, the spacious sitting room opens up, followed by a well-designed kitchen that flows through wood and glass french doors into a large dining room and family area, perfect for gatherings. French doors provide access to the wrap-around garden, creating an ideal indoor-outdoor living experience. Upstairs, the property features two double bedrooms, including the master, along with a spacious redecorated family bathroom. Outside, the expansive rear garden and driveway parking complete this home, offering both space and convenience. The property also benefits from new double glazed windows and doors, gas central heating and new designer radiators.

## **BASEMENT LEVEL**

**SITTING ROOM** 12' 8" x 12' 7" (3.86m x 3.84m)

**KITCHEN** 9' 0" x 16' 9" (2.74m x 5.11m)

**DINING ROOM** 9' 5" x 18' 4" (2.87m x 5.59m)