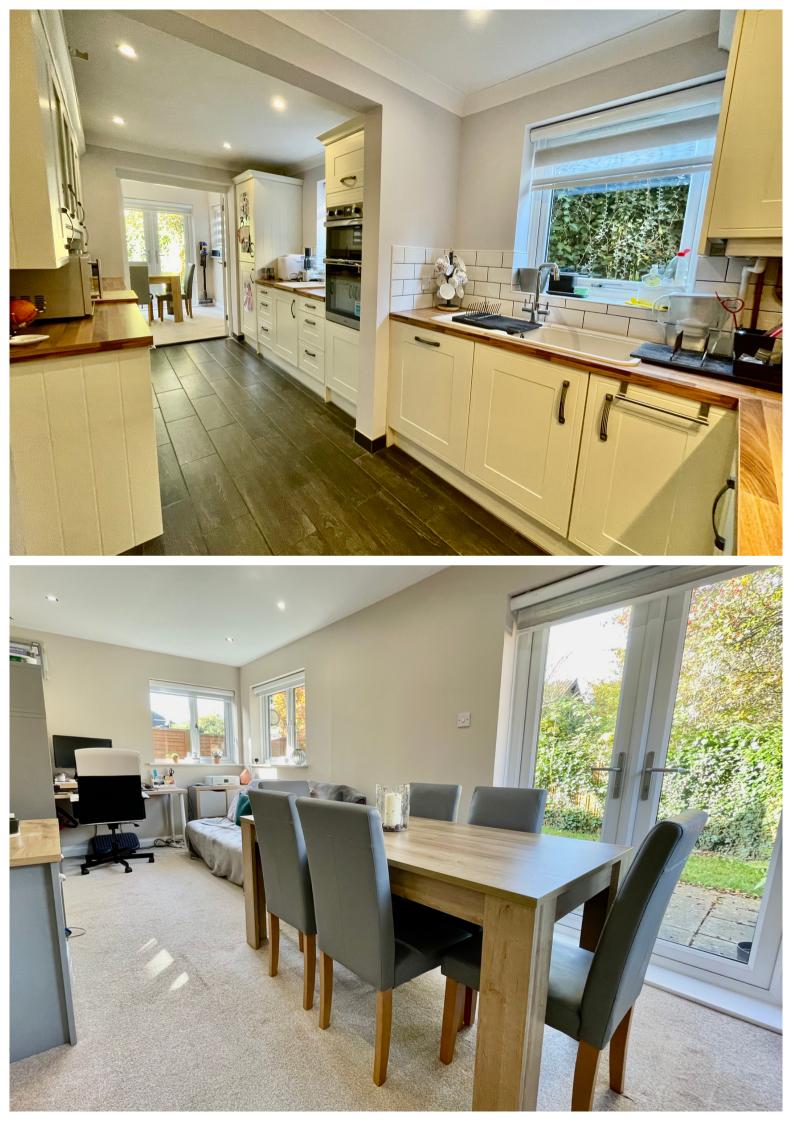

Upon entering the property, you're greeted by a welcoming entrance hall leading into the third bedroom which is currently being used as a practical office space. As you move downstairs, the spacious sitting room opens up, followed by a well-designed kitchen that flows through wood and glass french doors into a large dining room and family area, perfect for gatherings. French doors provide access to the wrap-around garden, creating an ideal indoor-outdoor living experience. Upstairs, the property features two double bedrooms, including the master, along with a spacious redecorated family bathroom. Outside, the expansive rear garden and driveway parking complete this home, offering both space and convenience. The property also benefits from new double glazed windows and doors, gas central heating and new designer radiators.

## **BASEMENT LEVEL**

**SITTING ROOM** 12' 8" x 12' 7" (3.86m x 3.84m)

**KITCHEN** 9' 0" x 16' 9" (2.74m x 5.11m)

**DINING ROOM** 9' 5" x 18' 4" (2.87m x 5.59m)