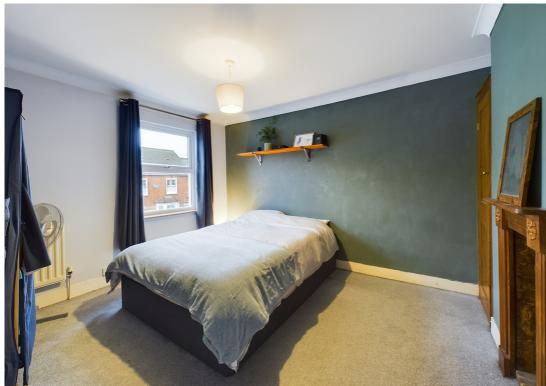

To the ground floor is a living room with log burner, separate dining room with stairs leading to the first floor, kitchen and bathroom with WC, wash hand basin and bath with shower attachment. To the first floor is a large primary bedroom and a further bedroom with fitted wardrobe space.