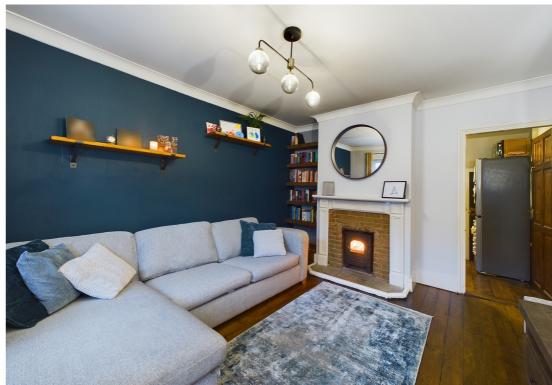

To the ground floor is a living room with log burner, separate dining room with stairs leading to the first floor, kitchen and bathroom with WC, wash hand basin and bath with shower attachment. To the first floor is a large primary bedroom and a further bedroom with fitted wardrobe space.