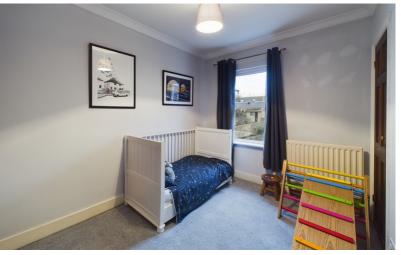

To the ground floor is a living room with log burner, separate dining room with stairs leading to the first floor, kitchen and bathroom with WC, wash hand basin and bath with shower attachment. To the first floor is a large primary bedroom and a further bedroom with fitted wardrobe space.