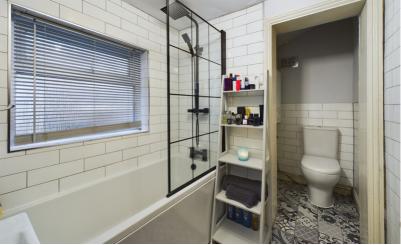

To the ground floor is a living room with log burner, separate dining room with stairs leading to the first floor, kitchen and bathroom with WC, wash hand basin and bath with shower attachment. To the first floor is a large primary bedroom and a further bedroom with fitted wardrobe space.