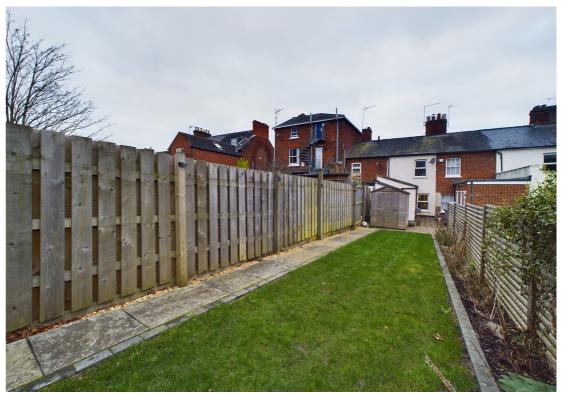

Outside are both front and rear gardens. The rear is private, enclosed and mainly laid to lawn with patio space and access to parking at the rear.

Hitchin is a charming medieval market town and has many fine Tudor and Georgian buildings, particularly around the market square. Near to the market square stands the large medieval parish church of St Mary. The town provides good shopping as well as a swimming pool, football team, two theatres, a wide variety of restaurants and pubs and highly regarded girls and boys schools. There is also a mainline railway station providing direct access to Kings Cross and Cambridge.