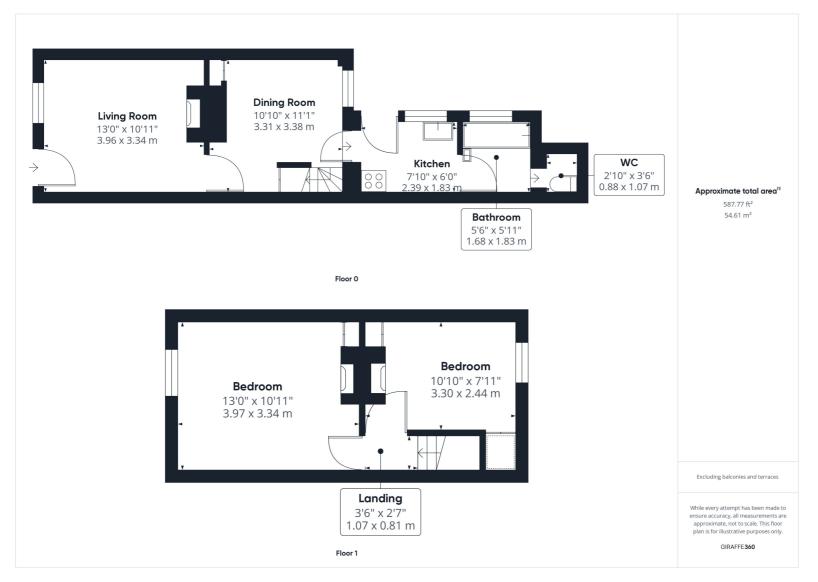

To the ground floor is a living room with log burner, separate dining room with stairs leading to the first floor, kitchen and bathroom with WC, wash hand basin and bath with shower attachment. To the first floor is a large primary bedroom and a further bedroom with fitted wardrobe space.

All measurements are approximate and quoted in metric with imperial equivalents and for general guidance only and whilst every attempt has been made to ensure accuracy, they must not be relied on. The fixtures, fittings and appliances referred to have not been tested and therefore no guarantee can be given and that they are in working order. Internal photographs are reproduced for general information and it must not be inferred that any item shown is included with the property. For a free valuation, contact the numbers listed on the brochure.