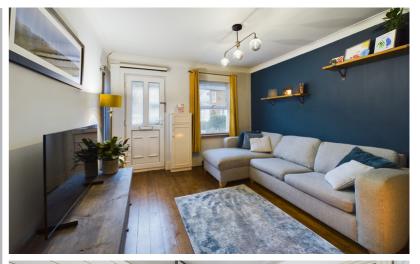

To the ground floor is a living room with log burner, separate dining room with stairs leading to the first floor, kitchen and bathroom with WC, wash hand basin and bath with shower attachment. To the first floor is a large primary bedroom and a further bedroom with fitted wardrobe space.