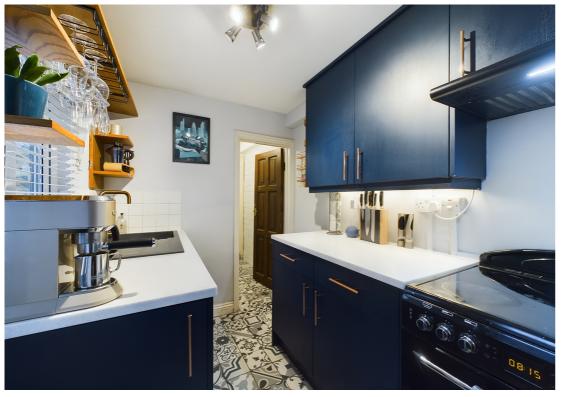

To the ground floor is a living room with log burner, separate dining room with stairs leading to the first floor, kitchen and bathroom with WC, wash hand basin and bath with shower attachment. To the first floor is a large primary bedroom and a further bedroom with fitted wardrobe space.