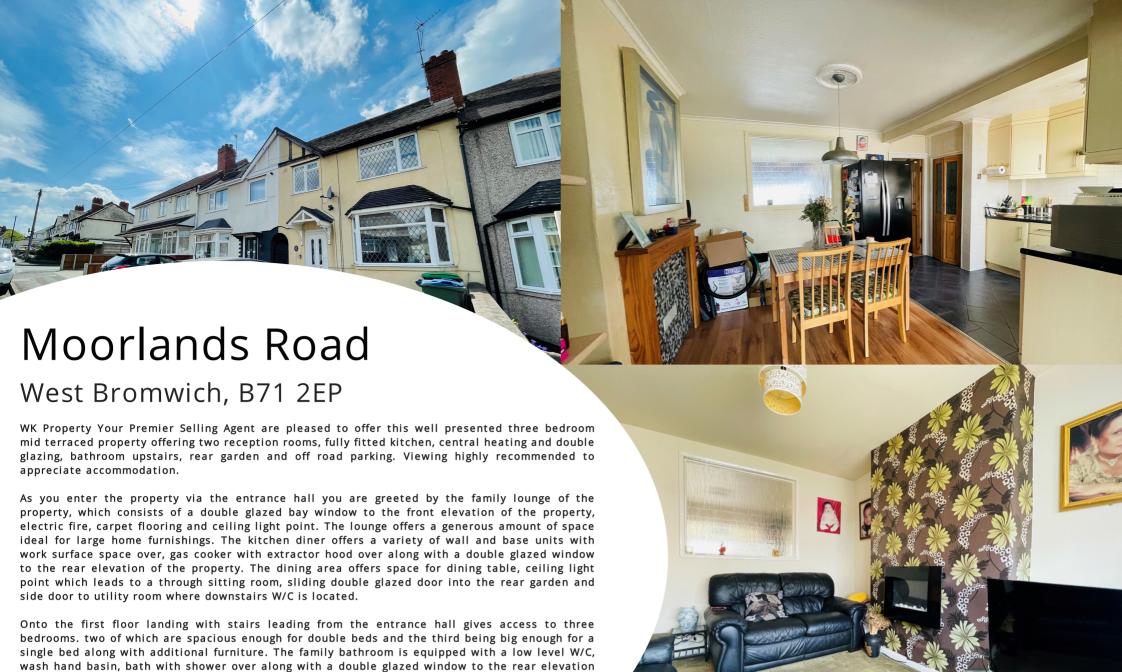

# Front Lounge

 $10'\ 09''\ x\ 12'\ 09''\ (3.28m\ x\ 3.89m)$  consists of window to the front upvc double glazed featured electric fire and surround, television point.

# Kitchen/Dining Room

10' 10" x 15' 10" (3.30m x 4.83m) This spacious kitchen diner briefly comprises of window to the rear, stainless steel sink and drainer, plumbing for washing machine , work surfaces with tiling to splash, cooker point gas with cooker hood over, laminate and tiled flooring, under stairs storage, access to the through sitting room.

### Sitting Room

Having patio doors to the rear overlooking garden, television point, wooden cladding to the walls wall mounted radiator, door of to utility.