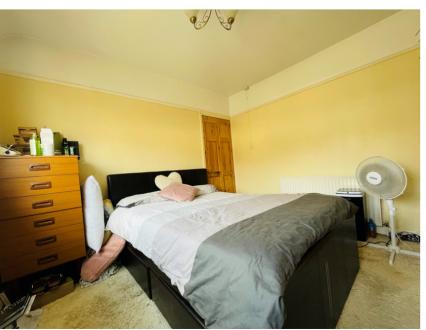

## Bedroom One

10' 08"  $\times$  10' 10" (3.25m  $\times$  3.30m) Spacious bedroom having a window to the front elevation double glazed, radiator, ceiling light point and carpet flooring.

### Bedroom Two

 $10'\ 05''\ x\ 10'\ 08''\ (3.17m\ x\ 3.25m)$  Consists of having a window to the rear elevation double glazed, radiator, ceiling light point and carpet flooring.

### Bedroom 3

having a window to the front elevation double glazed, radiator, ceiling light point and carpet flooring.