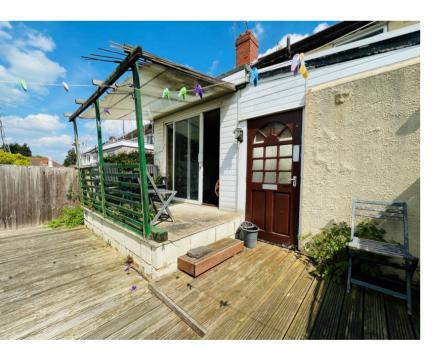

### Garden Rear

Slabbed patio area with steps down to decking area, featured pond steps down to further patio area.