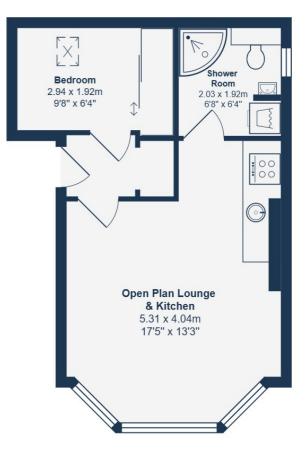

#### **Entrance Hall**

2.02m x 1.15m (6' 8" x 3' 9")

Ceiling light, storage cupboard, laminate wood flooring.

## Open Plan Lounge & Kitchen

5.31m x 4.04m (17' 5" x 13' 3")

Sash bay windows, pendant ceiling lights, radiator, fitted kitchen units and shelving, sink with mixer tap, integrated oven, electric hob and extractor hood, plumbing for dishwasher, laminate wood flooring.

#### **Bedroom**

2.94m x 1.92m (9' 8" x 6' 4")

Skylight, inset ceiling spotlights, fitted wardrobe, radiator, laminate wood flooring.

#### **Shower Room**

2.03m x 1.92m (6' 8" x 6' 4")

Sash window, inset ceiling spotlights, walk-in shower, washbasin, WC, heated towel rail, cupboard housing boiler, plumbing for washing machine, laminate wood flooring.

## **Top Floor**

Total Area: 30.6 m<sup>2</sup> ... 330 ft<sup>2</sup>

Drawn for Stanfords Sales & Lettings
This floorplan is for illustrative purposes only. Whilst every effort has been made to
ensure the accuracy of the plan, the dimensions and total area are approximated
only and should not be relied upon.