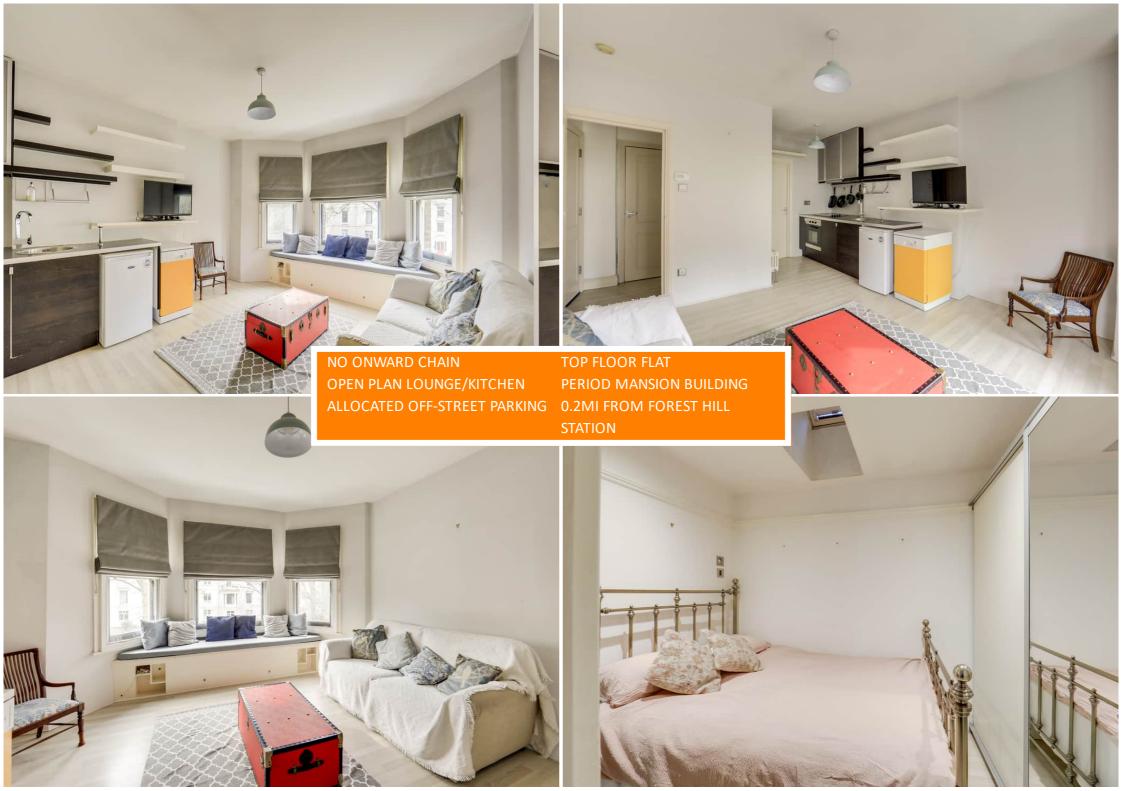

# Read all about it...

Offered to the market with no onward chain, this light and modern one-bedroom flat is a fantastic move-in-ready home in a vibrant community with excellent commuter links.

Set on the top floor of a charming, well-maintained period conversion, the flat boasts an open-plan living area and kitchen, featuring sleek modern units and a bay window that floods the space with natural light. Upon entering, you are welcomed by a convenient entrance hall with a handy storage cupboard, perfect for keeping shoes and coats neatly tucked away. The bedroom benefits from a thoughtfully positioned skylight and built-in wardrobes, while the shower room cleverly incorporates a washing machine to maximize space. Adding to its appeal, the property comes with an allocated off-street parking space.

## Open Plan Lounge & Kitchen

5.31m x 4.04m (17' 5" x 13' 3")

Sash bay windows, pendant ceiling lights, radiator, fitted kitchen units and shelving, sink with mixer tap, integrated oven, electric hob and extractor hood, plumbing for dishwasher, laminate wood flooring.

## **OUTSIDE**

**Allocated Off-Street Parking** 