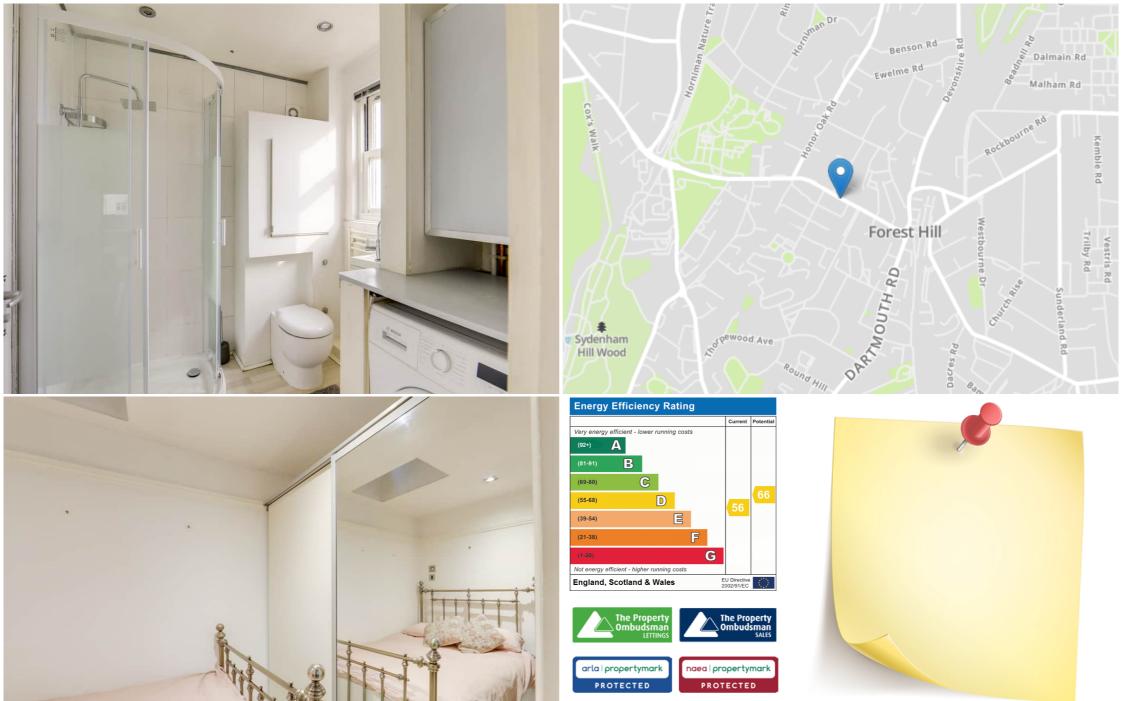

A commuter's dream, this flat is ideally located in the heart of Forest Hill, just a short walk to Forest Hill Station, offering quick connections to Central London via the Overground and National Rail. The area is known for its eclectic mix of independent shops, supermarkets, and exciting dining options. The renowned Horniman Museum is also nearby, with its beautiful green spaces and popular Sunday market providing the perfect spot to discover local and independent producers.

#### **Shower Room**

2.03m x 1.92m (6' 8" x 6' 4")

Sash window, inset ceiling spotlights, walk-in shower, washbasin, WC, heated towel rail, cupboard housing boiler, plumbing for washing machine, laminate wood flooring.