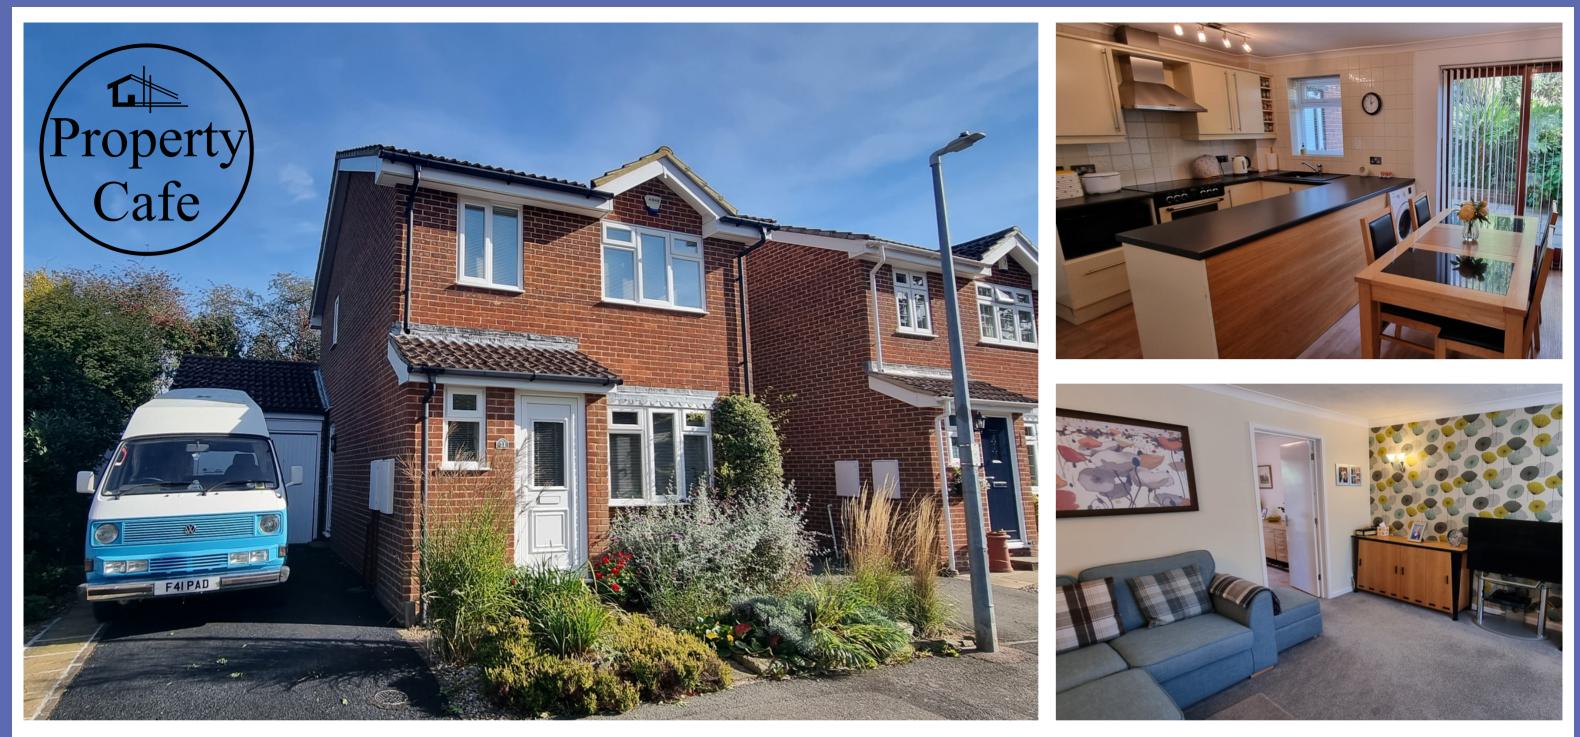

## 21 Spring Lane, Bexhill-on-Sea, East Sussex. TN39 4ET.

Price Guide £375,000 - £410,000 An Immaculate Three Bedroom Detached Family Home Close To Little Common Village £375,000

Price Guide £375,000 - £410,000.... An Immaculate Detached Family Home \* Situated In A Sought After Cul-De-Sac location \* Close To Little Common Village \* Spacious West Facing Family Lounge \* Modern Open Plan Kitchen-Diner \* Three Good Size Family
Bedrooms \* Modern Bathroom & G.Floor W.C \* Lovely Landscaped Gardens \* Extra Wide Rear Garden \* Ample Off Road Parking \* Attached Garage & Workshop With Power & Light \* Central Heating & D.Glazed \* Warrantied Combination Boiler \* Certified Electrical Consumer Unit \*Immaculate Decoration Throughout \* Lovely Peaceful Neighbourhood \* Walking Distance From The Village \* Viewing Highly Recommended \* Call Our Sales Team on 01424 224488.