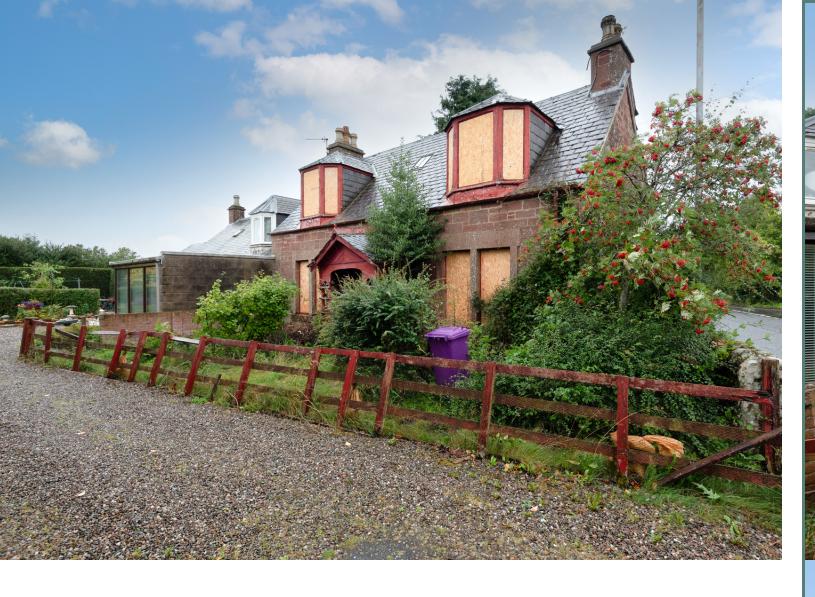

# **ABOUT THE PROPERTY**

This is a fantastic opportunity to obtain a complete development project set within the desirable Northmuir area, close to popular Angus town of Kirriemuir.

The generously proportioned accommodation currently comprises: hall with under stair cupboard, lounge with open fire and surround, kitchen area which leads to a spacious utility/store with exterior door to the rear. The master bedroom is on the ground floor and there is a versatile reception room which could be utilised as a dining room/home office or fourth bedroom. On the upper level there are two further double bedrooms and a bathroom.

Externally there are enclosed gardens to the front and rear as well as a larger plot of ground to the side.

Local amenities include a primary school, golf course, Peter Pan Park and a convenience store.

Please note this property will not qualify for lending purposes in its current condition.