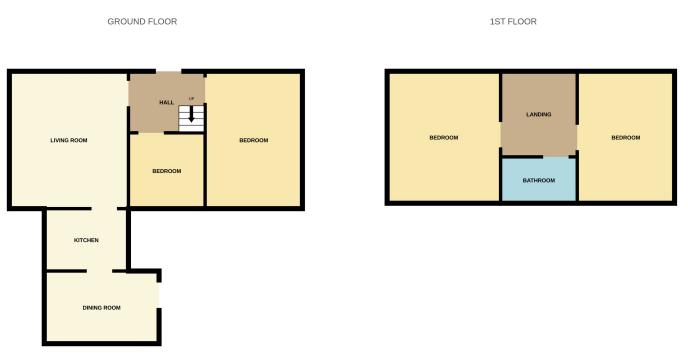

Whilst every attempt has been made to ensure the accuracy of the floorplan contained here, measurements of doors, windows, rooms and any other items are approximate and no responsibility is taken for any error, omission or mis-statement. This plan is for illustrative purposes only and should be used as such by any prospective purchaser. The services, systems and appliances shown have not been tested and no guarantee as to their operability or efficiency can be given.

# **ABOUT THE PROPERTY**

This is a fantastic opportunity to obtain a complete development project set within the desirable Northmuir area, close to popular Angus town of Kirriemuir.

The generously proportioned accommodation currently comprises: hall with under stair cupboard, lounge with open fire and surround, kitchen area which leads to a spacious utility/store with exterior door to the rear. The master bedroom is on the ground floor and there is a versatile reception room which could be utilised as a dining room/home office or fourth bedroom. On the upper level there are two further double bedrooms and a bathroom.

# Lounge

10' 6" x 16' 2" (3.20m x 4.93m)

## Kitchen

8' 9" x 11' 2" (2.67m x 3.40m)

## Utility

9' 5" x 15' 8" (2.87m x 4.78m)

### Bedroom 1

11' 3" x 17' 02" (3.43m x 5.23m)

### Bedroom 2

10' 0" x 14' 9" (3.05m x 4.50m)

## Bedroom 3

11' 3" x 14' 11" (3.43m x 4.55m)

## Bathroom

4' 9" x 8' 4" (1.45m x 2.54m)