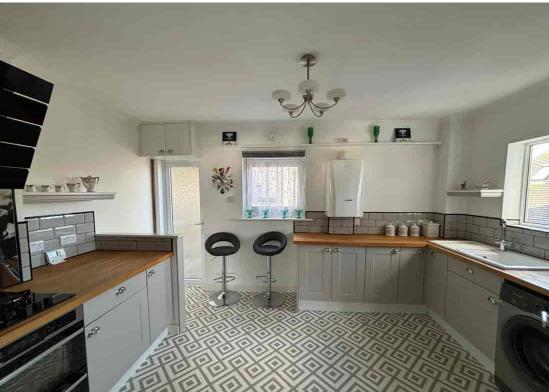

Lionel Road, Bexhill-on-Sea, East Sussex, TN40 1NT
A Spacious Two Bedroom Apartment Adjacent to the seafront (Sold With No Chain) £250,000

Property Cafe is delighted to offer For Sale this spacious and immaculately presented Second Floor Two Bedroom Purpose Built Apartment situated in a highly sought after location adjacent to Bexhill Seafront and close to the Bexhill Town Centre. Accommodation and benefits include: A secure communal entrance with entry phone system giving access through to the communal hall with access to all floors. The apartment can be found on the second floor at the rear of the development and has a good size inner hall that leads to: A spacious Triple Aspect Lounge-Diner with ample space to relax and entertain, central fireplace and pleasant aspect views. Both bedrooms are good size double bedrooms and as you will note from the adjacent photos the apartment is beautifully presented throughout: The kitchen has been completely refitted and now offers a good range of storage units and work top space with built in oven . The bathroom has also been refitted and has a bespoke designer suite with Victorian style roll top bath with an additional multi-jet shower cubicle. Brookfield Court itself is an immaculately kept Art Deco style period building and can be found in a sought after location just off the seafront. For any additional details or to arrange to view please contact our Bexhill team on 014242 224488.

Made with Metropix ©2023

. The apartment can be found on the second floor at the rear of the development and has a good size inner hall that leads to: A spacious Triple Aspect Lounge-Diner with ample space to relax and entertain, central fireplace and pleasant aspect views. Both bedrooms are good size double bedrooms and as you will note from the adjacent photos the apartment is beautifully presented throughout: The kitchen has been completely refitted and now offers a good range of storage units and work top space with built in oven. The bathroom has also been refitted and has a bespoke designer suite with Victorian style roll top bath with an additional multi-jet shower cubicle.

- Spacious Two Bedroom Apartment
- Spacious Triple Aspect Lounge-Diner
- Extensive & Neutrally Decorated Inner Hall
  - Modern Fitted Shower Room
  - Modern Fitted Kitchen with Ample Units
  - Central Heated & D.Glazed Throughout