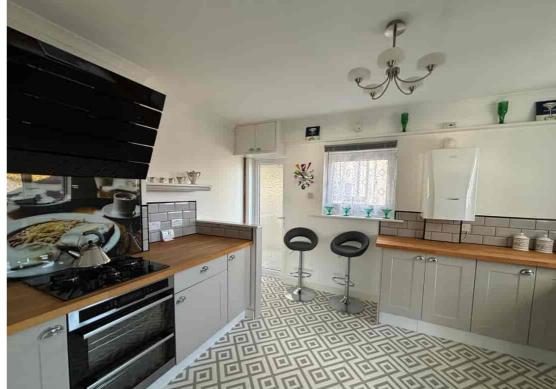

Lionel Road, Bexhill-on-Sea, East Sussex, TN40 1NT
A Spacious Two Bedroom Apartment Adjacent to the seafront (Sold With No Chain) £250,000

Property Cafe is delighted to offer For Sale this spacious and immaculately presented Second Floor Two Bedroom Purpose Built Apartment situated in a highly sought after location adjacent to Bexhill Seafront and close to the Bexhill Town Centre. Accommodation and benefits include: A secure communal entrance with entry phone system giving access through to the communal hall with access to all floors. The apartment can be found on the second floor at the rear of the development and has a good size inner hall that leads to: A spacious Triple Aspect Lounge-Diner with ample space to relax and entertain, central fireplace and pleasant aspect views. Both bedrooms are good size double bedrooms and as you will note from the adjacent photos the apartment is beautifully presented throughout: The kitchen has been completely refitted and now offers a good range of storage units and work top space with built in oven . The bathroom has also been refitted and has a bespoke designer suite with Victorian style roll top bath with an additional multi-jet shower cubicle. Brookfield Court itself is an immaculately kept Art Deco style period building and can be found in a sought after location just off the seafront. For any additional details or to arrange to view please contact our Bexhill team on 014242 224488.

Made with Metropix ©2023

. The apartment can be found on the second floor at the rear of the development and has a good size inner hall that leads to: A spacious Triple Aspect Lounge-Diner with ample space to relax and entertain, central fireplace and pleasant aspect views. Both bedrooms are good size double bedrooms and as you will note from the adjacent photos the apartment is beautifully presented throughout: The kitchen has been completely refitted and now offers a good range of storage units and work top space with built in oven. The bathroom has also been refitted and has a bespoke designer suite with Victorian style roll top bath with an additional multi-jet shower cubicle.

- Spacious Two Bedroom Apartment
- Spacious Triple Aspect Lounge-Diner
- Extensive & Neutrally Decorated Inner Hall
  - Modern Fitted Shower Room
  - Modern Fitted Kitchen with Ample Units
  - Central Heated & D.Glazed Throughout