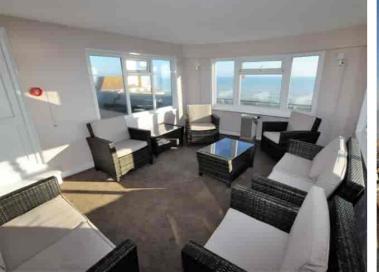

Lionel Road, Bexhill-on-Sea, East Sussex, TN40 1NT
A Spacious Two Bedroom Apartment Adjacent to the seafront (Sold With No Chain) £250,000

Property Cafe is delighted to offer For Sale this spacious and immaculately presented Second Floor Two Bedroom Purpose Built Apartment situated in a highly sought after location adjacent to Bexhill Seafront and close to the Bexhill Town Centre. Accommodation and benefits include: A secure communal entrance with entry phone system giving access through to the communal hall with access to all floors. The apartment can be found on the second floor at the rear of the development and has a good size inner hall that leads to: A spacious Triple Aspect Lounge-Diner with ample space to relax and entertain, central fireplace and pleasant aspect views. Both bedrooms are good size double bedrooms and as you will note from the adjacent photos the apartment is beautifully presented throughout: The kitchen has been completely refitted and now offers a good range of storage units and work top space with built in oven . The bathroom has also been refitted and has a bespoke designer suite with Victorian style roll top bath with an additional multi-jet shower cubicle. Brookfield Court itself is an immaculately kept Art Deco style period building and can be found in a sought after location just off the seafront. For any additional details or to arrange to view please contact our Bexhill team on 014242 224488.

Made with Metropix ©2023

. The apartment can be found on the second floor at the rear of the development and has a good size inner hall that leads to: A spacious Triple Aspect Lounge-Diner with ample space to relax and entertain, central fireplace and pleasant aspect views. Both bedrooms are good size double bedrooms and as you will note from the adjacent photos the apartment is beautifully presented throughout: The kitchen has been completely refitted and now offers a good range of storage units and work top space with built in oven. The bathroom has also been refitted and has a bespoke designer suite with Victorian style roll top bath with an additional multi-jet shower cubicle.