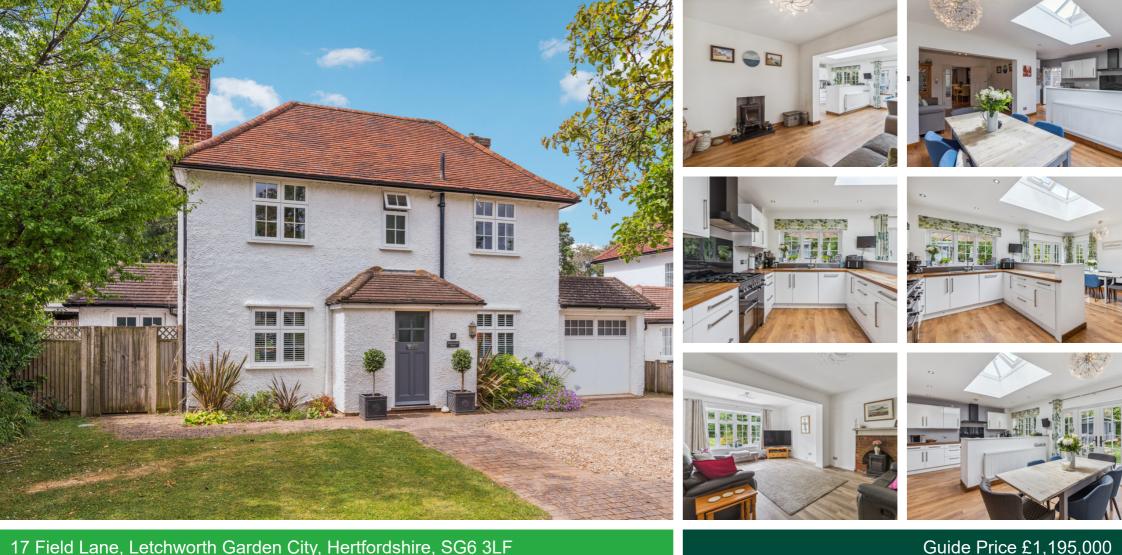

## 17 Field Lane, Letchworth Garden City, Hertfordshire, SG6 3LF

Lane & Bennetts are delighted to offer a detached and substantially extended Early Garden City property, superbly presented and maintained throughout.

Located in the highly sought after location of Field Lane, on the favoured South Side of Letchworth, and within walking distance of well regarded schools as well as the town centre and station.

## Lanex bennetts

Illustration for identification purposes only, measurements are approximate, not to scale. © CJ Property Marketing Produced for Lane & Bennetts

- CLASSIC EARLY GARDEN CITY DETACHED & MUCH EXTENDED
  PROPERTY
- TRULY SOUGHT AFTER LOCATION | FOUR DOUBLE BEDROOMS | TWO BATHROOMS
- LARGE KITCHEN/DINING/ LIVING SPACE WITH GLAZED ATRIUM |
  LOUNGE WITH LOG BURNER
- STUDY | DINING ROOM | FAMILY ROOM
- IMPRESSIVE WEST FACING PRIVATE PLOT LEADING TO A
  BEAUTIFUL SPINNEY
- GARDEN OFFICE/STUDIO FULLY INSULATED
- LANDSCAPED FRONTAGE WITH OFF ROAD PARKING & 1.5 LENGTH INTEGRAL GARAGE
- WALKING DISTANCE TO HIGHLY ACCLAIMED SCHOOLS, TOWN
  AND STATION
- FREEHOLD PROPERTY | COUNCIL TAX BAND E , EPC BAND E |
  CONSERVATION AREA