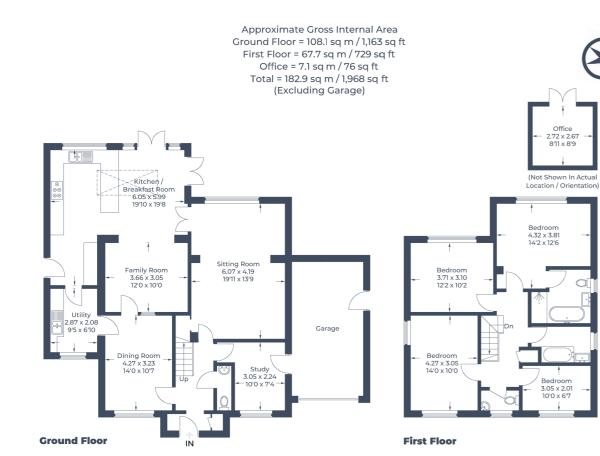

## Lanex bennetts

Illustration for identification purposes only, measurements are approximate, not to scale. © CJ Property Marketing Produced for Lane & Bennetts

- CLASSIC EARLY GARDEN CITY DETACHED & MUCH EXTENDED
  PROPERTY
- TRULY SOUGHT AFTER LOCATION | FOUR DOUBLE BEDROOMS | TWO BATHROOMS
- LARGE KITCHEN/DINING/ LIVING SPACE WITH GLAZED ATRIUM |
  LOUNGE WITH LOG BURNER
- STUDY | DINING ROOM | FAMILY ROOM
- IMPRESSIVE WEST FACING PRIVATE PLOT LEADING TO A
  BEAUTIFUL SPINNEY
- GARDEN OFFICE/STUDIO FULLY INSULATED
- LANDSCAPED FRONTAGE WITH OFF ROAD PARKING & 1.5 LENGTH INTEGRAL GARAGE
- WALKING DISTANCE TO HIGHLY ACCLAIMED SCHOOLS, TOWN
  AND STATION
- FREEHOLD PROPERTY | COUNCIL TAX BAND E , EPC BAND E |
  CONSERVATION AREA