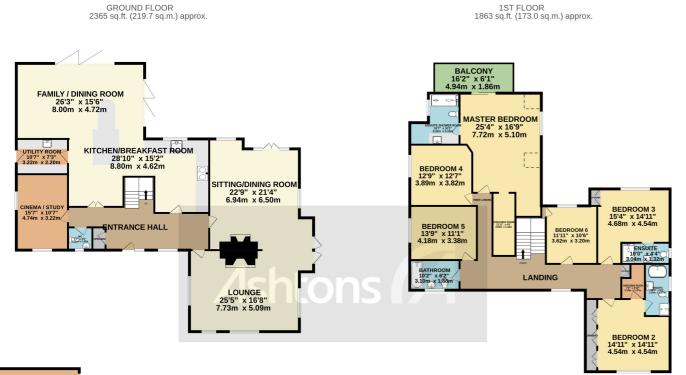

TOTAL FLOOR AREA : 4227 sq.ft. (392.7 sq.m.) approx. Whilst every attempt has been made to ensure the accuracy of the floorplan contained here, measurements of doors, windows, icoms and any other items are approximate and no responsibility is taken for any error, omission or mis-statement. This plan is for illustrative purposes only and should be used as such by any prospective purchaser. The services, systems and appliances shown have not been tested and no guarantee as to their operability or efficiency can be given. Made with Metropic &2023

## Field Lane, Appleton, Cheshire. WA4 5JR. £1,595,000

EXECUTIVE DETACHED FAMILY HOME | 6 BEDROOMS | FOUR RECEPTION ROOMS | TWO DRESSING ROOMS & EN-SUITES | APPLETONS FINEST LOCATION | PRIVATE BALCONY WITH STUNNING VIEW | WALK IN CONDITION HOME | SOUGHT AFTER LOCATION | OFF ROAD PARKING A DOUBLE GARAGE | OPEN PLAN BREAKFAST KITCHEN WITH FAMILY ROOM | POPULAR POTTEN HOME |