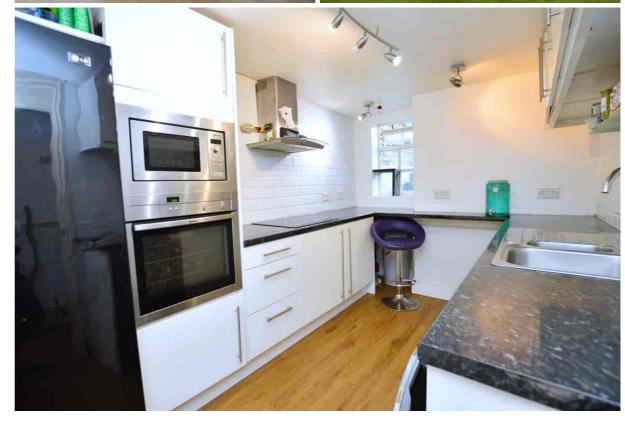

#### Description

A good size period apartment, extending to approx. 900 square feet, in this attractive villa within the heart of Montpellier. The well presented accommodation includes a reception hall, living/dining room, kitchen, 2 double bedrooms both with fitted wardrobes, and a bathroom. Outside, there is a gravelled parking and turning area allocated for the residents, and a well tended communal garden. The apartment further benefits from its own private entrance, gas central heating, and is offered for sale with no onward chain.