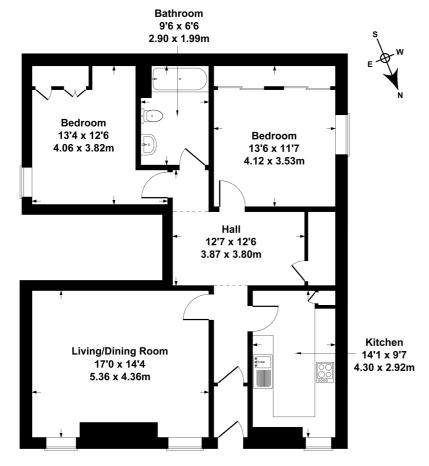

### **F7 9 Montpellier Parade**

Approximate Gross Internal Area 926 sq ft - 86 sq m

#### SKETCH PLAN FOR ILLUSTRATIVE PURPOSES ONLY

All measurements walls, doors, windows, fittings and appliances, their sizes and locations, are approximate only. They cannot be regarded as being a representation by the seller, nor their agent.