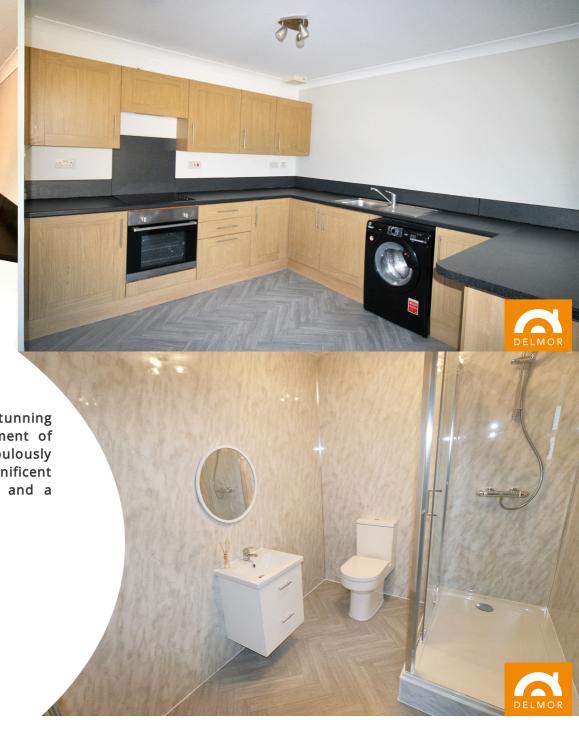

## Lounge Dining Room with Open Plan Kitchen

The generous sized lounge dining room offers ample space for both a lounge suite plus the dining room table and additional free standing furniture. The room is open to a large modern kitchen. A large fixed window and additional dormer window maximise natural light as well as offering great elevated views. The kitchen area enjoys an excellent supply of Beechwood finished floor and wall storage units, contrasting marble effect wipe clean work surfaces with inset stainless steel sink, drainer and mixer taps, integrated fan assisted electric oven, four burner hob and pull out extractor. Co-ordinated wet walled splashbacks. A Matching wide breakfast bar forms the divide from the Lounge. Quality carpeting to lounge area. Harder wearing floor covering to the dining area and open plan kitchen.

## Redesigned Shower Room

The spacious shower room has been beautifully redesigned, the room is wet walled throughout, three piece suite comprises low flush WC, individual wall mounted wash hand basin set into an attractive modern vanity unit, plus a superb double shower compartment with thermostatically controlled shower. Chrome finished ladder style heated towel rail.