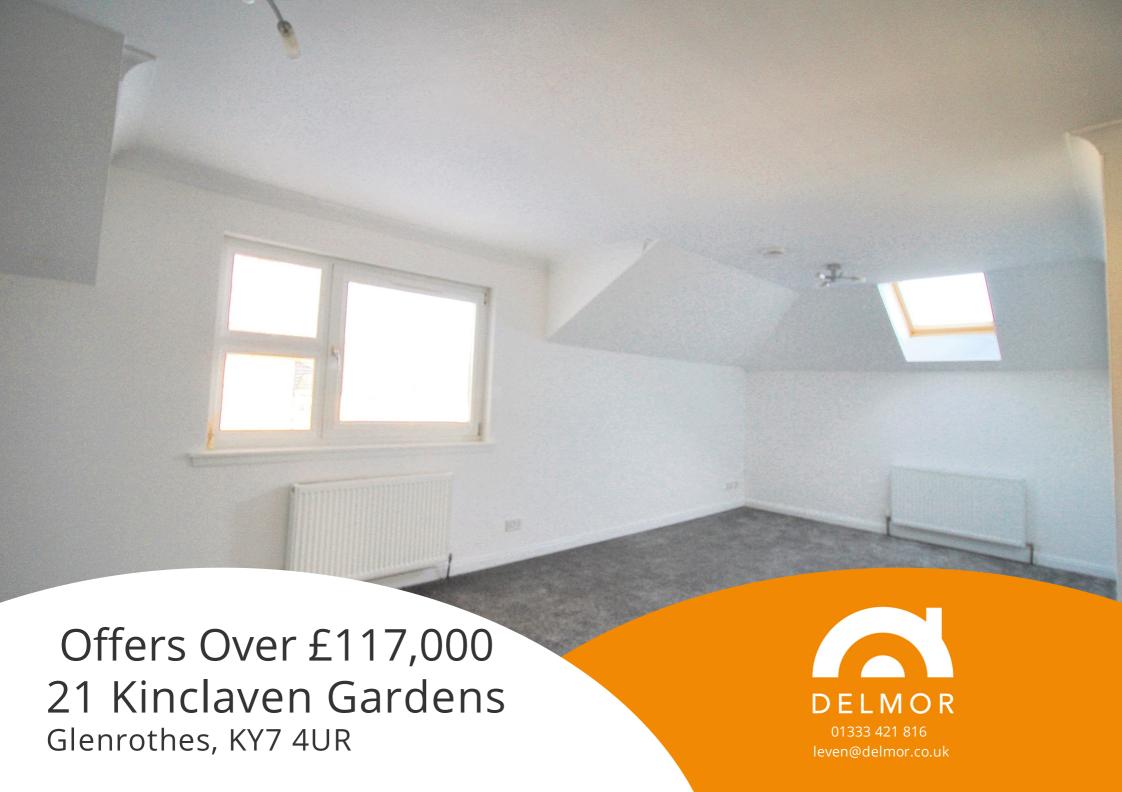

## Lounge Dining Room with Open Plan Kitchen

The generous sized lounge dining room offers ample space for both a lounge suite plus the dining room table and additional free standing furniture. The room is open to a large modern kitchen. A large fixed window and additional dormer window maximise natural light as well as offering great elevated views. The kitchen area enjoys an excellent supply of Beechwood finished floor and wall storage units, contrasting marble effect wipe clean work surfaces with inset stainless steel sink, drainer and mixer taps, integrated fan assisted electric oven, four burner hob and pull out extractor. Co-ordinated wet walled splashbacks. A Matching wide breakfast bar forms the divide from the Lounge. Quality carpeting to lounge area. Harder wearing floor covering to the dining area and open plan kitchen.

## **Bedroom Two**

The second bedroom faces the north with window formation offering great elevated views over grassed areas and woodland. Built in wardrobe with sliding doors. Ceiling hatch accesses the attic space. Fresh modern decor. New quality carpeting.