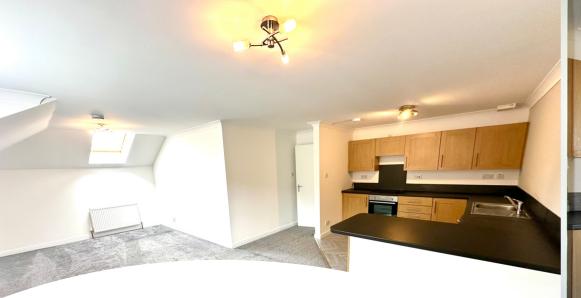

## Lounge Dining Room with Open Plan Kitchen

The generous sized lounge dining room offers ample space for both a lounge suite plus the dining room table and additional free standing furniture. The room is open to a large modern kitchen. A large fixed window and additional dormer window maximise natural light as well as offering great elevated views. The kitchen area enjoys an excellent supply of Beechwood finished floor and wall storage units, contrasting marble effect wipe clean work surfaces with inset stainless steel sink, drainer and mixer taps, integrated fan assisted electric oven, four burner hob and pull out extractor. Co-ordinated wet walled splashbacks. A Matching wide breakfast bar forms the divide from the Lounge. Quality carpeting to lounge area. Harder wearing floor covering to the dining area and open plan kitchen.