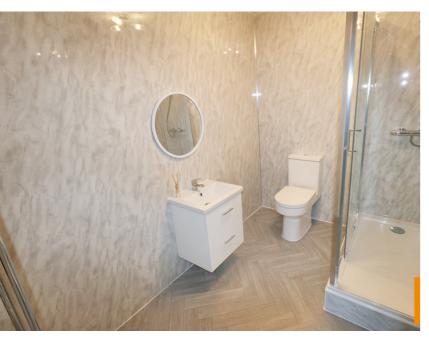

## Redesigned Shower Room

The spacious shower room has been beautifully redesigned, the room is wet walled throughout, three piece suite comprises low flush WC, individual wall mounted wash hand basin set into an attractive modern vanity unit, plus a superb double shower compartment with thermostatically controlled shower. Chrome finished ladder style heated towel rail.