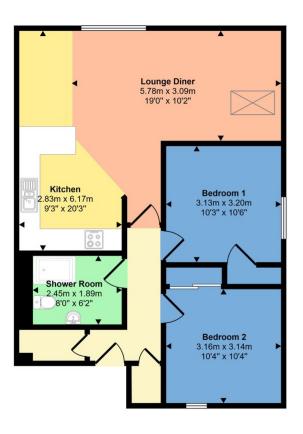

#### Approx Gross Internal Area 71 sq m / 769 sq ft

Floorplan

This floorplan is only for illustrative purposes and is not to scale. Measurements of rooms, doors, windows, and any items are approximate and no responsibility is taken for any error, omission or mis-statement. Icons of items such as bathroom suites are representations only and may not look like the real items. Made with Made Snappy 360.