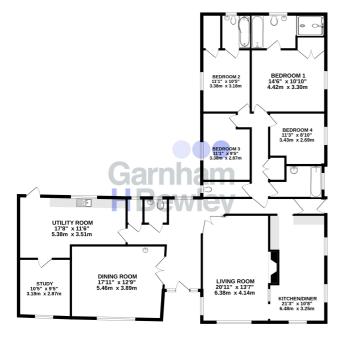

### Accommodation

**Reception Hall** 

W.C.

**Living Room** 20' 11" x 13' 7" (6.38m x 4.14m)

Kitchen / Breakfast Room 20' 11" x 10' 8" (6.38m x 3.25m)

**Dining Room** 17' 11" x 12' 9" (5.46m x 3.89m)

Utility / Laundry Room 17' 8" x 11' 6" (5.38m x 3.51m)

**Study** 10' 5" x 9' 5" (3.17m x 2.87m)

Cloakroom

Master Bedroom 10' 10" x 14' 6" (3.30m x 4.42m)

En-suite

Bedroom 2 10' 5" x 11' 4" (3.17m x 3.45m)

En-suite

**Bedroom 3** 11' 1" x 9' 5" (3.38m x 2.87m)

Bedroom 4 11' 3" x 8' 10" (3.43m x 2.69m)

Family Bathroom

**Double Garage** 

While very altering has been made to ensure the accuracy of the Borpfan contained here, measurements, of does, whore, scores and any other terres are approximate and to negaritably is taken to any ensy, ornisoison or mix-statement. This pinn is for illustrative purposes only and should be used as such by any prospective purchaser. The system, and applications shown have not been tested and no guarantee als to their operability or efficience shown have not been tested and no guarantee als to their operability or efficience (2020).