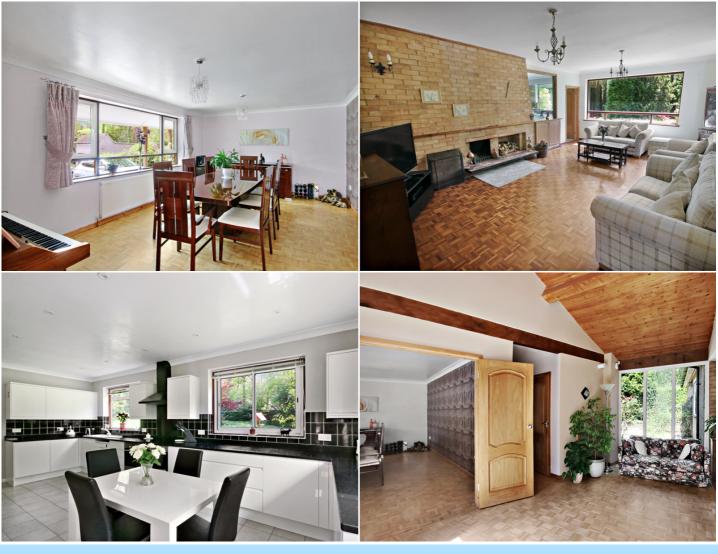

The accommodation consist of an inviting reception hall with a vaulted ceiling, tall window to the rear, parquet flooring which continues through most of the accommodation and double doors opening through to the living room and separate dining room. Off the hallway there is also access through to a separate WC and storage cupboard. The bright and airy living room enjoys double aspect windows providing a wonderful outlook over the gardens, feature working fireplace and a door through to the refitted kitchen/breakfast room. The kitchen/ breakfast room is fitted in a comprehensive range of wall and base level units with extensive area of Quartz work surfaces, built-in double oven and further single oven, four ring hob with cooker hood above, 1 1/2 bowl inset sink / drainer, space for appliances, space for breakfast table and chairs and double aspect windows providing a wonderful outlook over the attractive lawns. The formal dining room is a generous size and has a large window providing plenty of light to the front aspect. There is a separate study/bedroom five which is alongside the dining room. The useful utility/laundry room has an inset sink, space and plumbing for washing machine, tumble dryer and further appliances, floor standing boiler which has recently been replaced with a seven year warranty and rear door access to the greenhouse and vegetable plot.

The master bedroom enjoys a wonderful space and has double built-in wardrobes and is complimented by an ensuite fitted with a low level WC, wash hand basin, large walk-in shower and separate bath. Bedroom two has the luxury of a built in wardrobe and fitted bathroom with a panelled enclosed bath with shower over, low level WC and wash hand basin. Bedroom three and bedroom four are both double rooms and have wonderful outlooks over the garden. There is a further family bathroom and a separate WC.