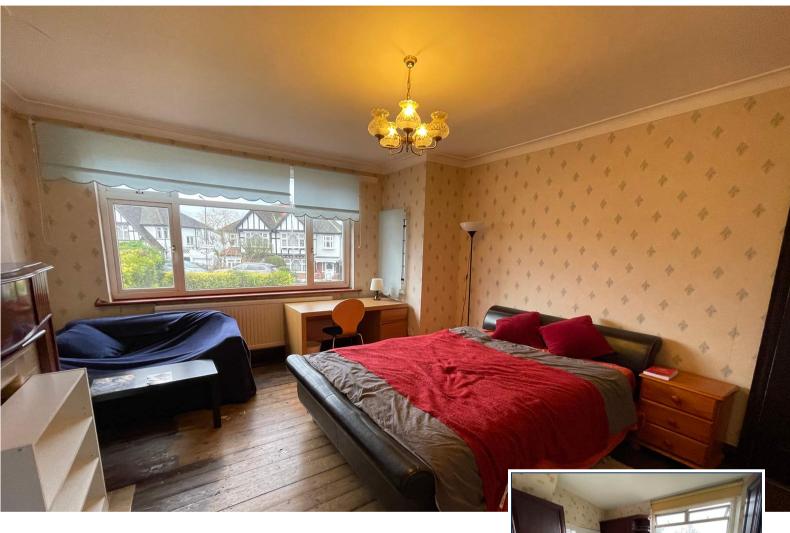

### **Bedroom**

15' 9" x 13' 7" (4.80m x 4.14m) Furnished Bedroom, radiator, wardrobe, bed, desk & chair, window.