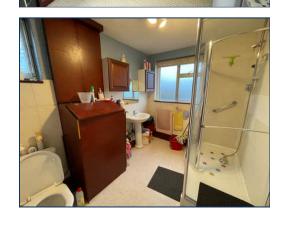

## **Shared Use Of Spacious Shower Room**

Large shower, tiled walls, pedestal wash hand basin, low level WC, enclosed hot water tank with immersion heater, radiator, double glazed window and access hatch to loft.