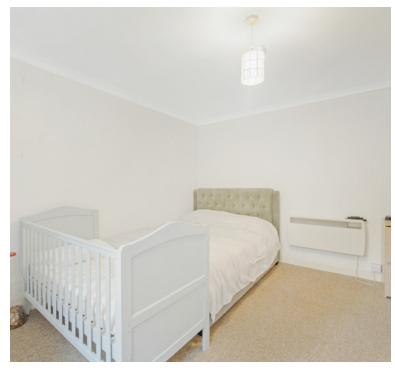

#### **Bedroom**

11' 2" x 13' 1" (3.40m x 3.99m) UPVC double glazed windows to rear aspect, wall mounted electric radiator.