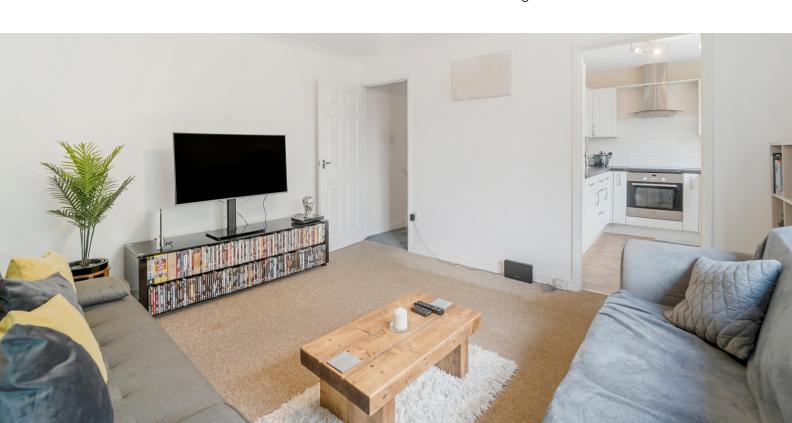

# Living Room

11' 4" x 13' 2" (3.45m x 4.01m) UPVC double glazed window to rear aspect, wall mounted electric radiator, opening through to;

#### Kitchen

9' 5" x 7' 0" (2.87m x 2.13m) UPVC double glazed window to rear aspect, range of wall and base units inset sink and drainer, integrated hob and oven with extractor over, space for fridge freezer, space for washing machine.