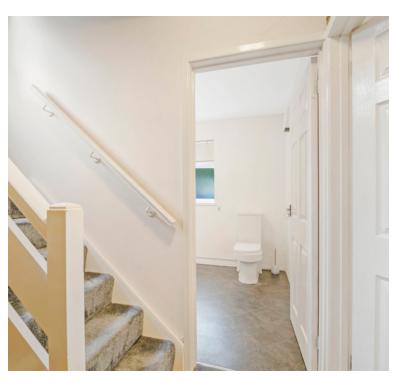

# **Bedroom**

11' 2" x 13' 1" (3.40m x 3.99m) UPVC double glazed windows to rear aspect, wall mounted electric radiator.

#### **Bathroom**

9' 5" x 6' 10" (2.87m x 2.08m) UPVC double glazed obscure window to rear aspect, bath with shower over, low level WC and pedestal wash hand basin.

# Stairs Rising to First Floor

Storage cupboard located at the top of stairs

# Living Room

11' 4" x 13' 2" (3.45m x 4.01m) UPVC double glazed window to rear aspect, wall mounted electric radiator, opening through to;

#### Kitchen

9' 5" x 7' 0" (2.87m x 2.13m) UPVC double glazed window to rear aspect, range of wall and base units inset sink and drainer, integrated hob and oven with extractor over, space for fridge freezer, space for washing machine.

# **Parking**

Off road parking to rear













# **FLOORPLAN & EPC**