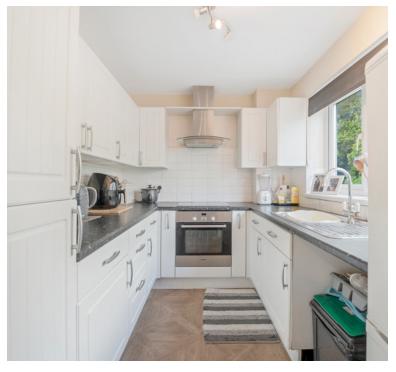

#### Kitchen

9' 5" x 7' 0" (2.87m x 2.13m) UPVC double glazed window to rear aspect, range of wall and base units inset sink and drainer, integrated hob and oven with extractor over, space for fridge freezer, space for washing machine.