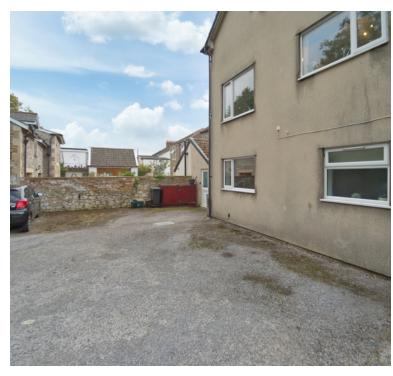

### **Bedroom**

11' 2" x 13' 1" (3.40m x 3.99m) UPVC double glazed windows to rear aspect, wall mounted electric radiator.

#### **Bathroom**

9' 5" x 6' 10" (2.87m x 2.08m) UPVC double glazed obscure window to rear aspect, bath with shower over, low level WC and pedestal wash hand basin.

# Stairs Rising to First Floor

Storage cupboard located at the top of stairs

# Living Room

11' 4" x 13' 2" (3.45m x 4.01m) UPVC double glazed window to rear aspect, wall mounted electric radiator, opening through to;

#### Kitchen

9' 5" x 7' 0" (2.87m x 2.13m) UPVC double glazed window to rear aspect, range of wall and base units inset sink and drainer, integrated hob and oven with extractor over, space for fridge freezer, space for washing machine.

# **Parking**

Off road parking to rear













# **FLOORPLAN & EPC**