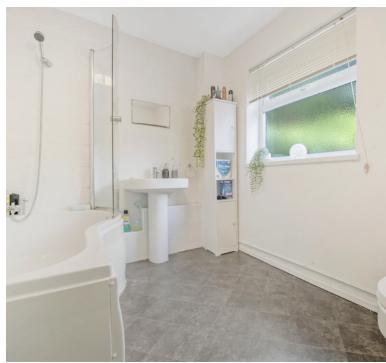

#### **Bathroom**

9' 5" x 6' 10" (2.87m x 2.08m) UPVC double glazed obscure window to rear aspect, bath with shower over, low level WC and pedestal wash hand basin.