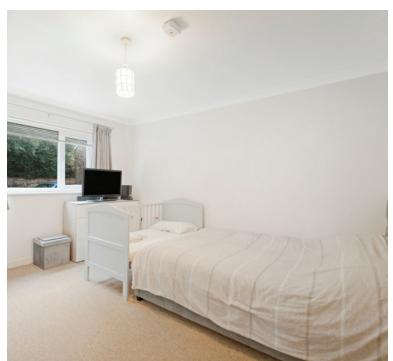

#### **Bedroom**

11' 2" x 13' 1" (3.40m x 3.99m) UPVC double glazed windows to rear aspect, wall mounted electric radiator.