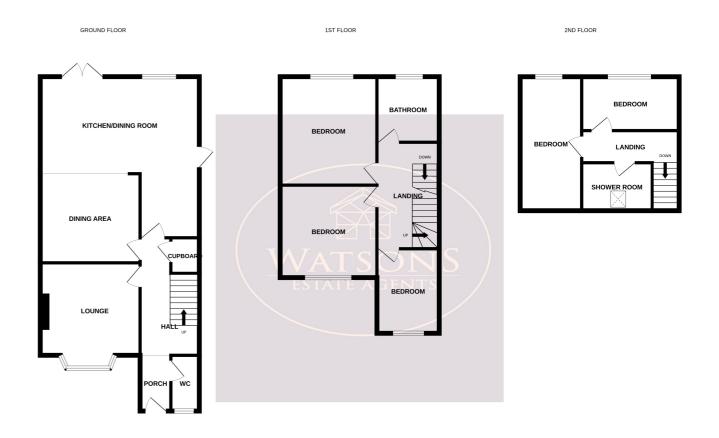

et sink & drainer. Integrated appliances to include, electric oven & hob with extractor over and dishwasher. Ceiling spotlights, radiator, porcelain tiled flooring with under floor heating, breakfast bar. UPVC double glazed window to the rear, French doors to the rear garden and door to the side. Open to the dining area.

# **Utility Room**

2.7m x 1.95m (8' 10" x 6' 5") Porcelain tiled flooring with underfloor heating, ceiling spotlights, radiator, plumbing for washing machine, plumbing and wiring for an American style fridge freezer.

#### First Floor

### Landing

Radiator, ceiling spotlights and doors to bedrooms 1, 2 & 5 and bathroom. Stairs to the second floor.

### **Bedroom 1**

4.0m x 3.78m (13' 1" x 12' 5") UPVC double glazed window to the rear, ceiling spotlights and radiator.



### Bedroom 2

3.65m x 3.06m (12' 1" x 9' 11") UPVC double glazed window to the front, ceiling spotlights and radiator.

2.37m x 2.26m (7' 9" x 7' 5") UPVC double glazed window to the front and radiator.

### **Bathroom**

3 piece suite in white comprising concealed cistern WC, vanity sink unit and bath with mains fed dual rainfall effect shower over. Obscured uPVC double glazed window to the rear, auto spotlights and extractor fan.

### Second Floor

### Landing

Radiator, ceiling spotlights and doors to bedrooms 3 & 4 and 2nd bathroom.

3.61m x 2.02m (11' 10" x 6' 8") UPVC double glazed window to the rear, ceiling spotlights and radiator.

5.05m x 2.13m (16' 7" x 7' 0") UPVC double glazed window to the rear, radiator and ceiling spotlights.

### Bathroom 2

3 piece suite in white compr