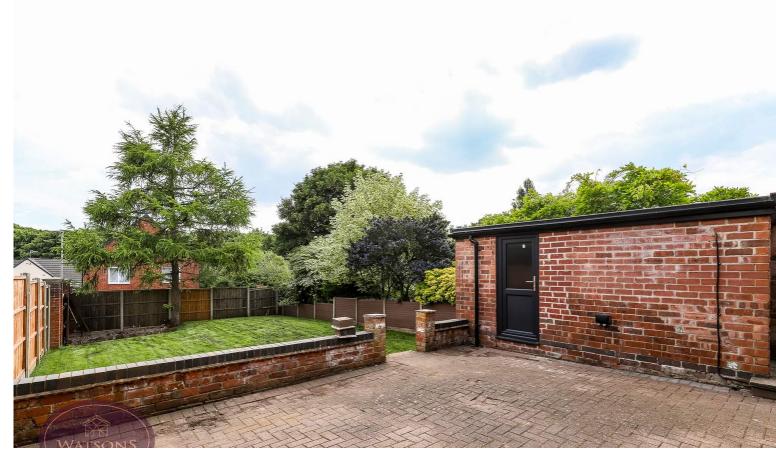

## Outside

To the front of the property is a paved driveway which is enclosed by stone wall and wooden gates. The rear garden offers a good level of privacy and comprises a paved patio, lawned garden, flower bed borders with a range of plants & shrubs and is enclosed by timber fencing to the perimeter with gated access to the side.