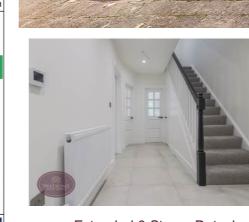

# **Entrance Hall**

Composite entrance door to the front, stairs to the first floor, under stairs storage housing the combination boiler, porcelain tiled flooring with under floor heating and doors to the lounge, dining room and kitchen diner.

### Landing

Radiator, ceiling spotlights and doors to bedrooms 1, 2 & 5 and bathroom. Stairs to the second floor.