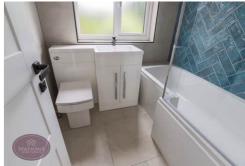

### **Bathroom**

3 piece suite in white comprising concealed cistern WC, vanity sink unit and bath with mains fed dual rainfall effect shower over. Obscured uPVC double glazed window to the rear, auto spotlights and extractor fan.

### Bathroom 2

3 piece suite in white comprising WC, vanity sink unit and shower cubicle with mains fed dual rainfall effect shower over. Velux window, heated towel rail, auto ceiling spotlights and extractor fan.