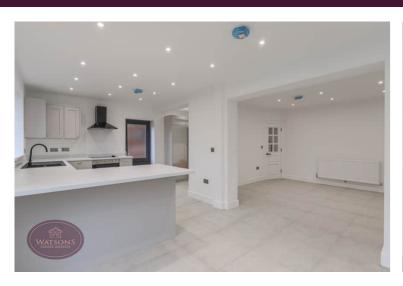

# Kitchen Diner

5.98m x 2.96m (19' 7" x 9' 9") A range of matching wall & base units, work surfaces incorporating an inset sink & drainer. Integrated appliances to include, electric oven & hob with extractor over and dishwasher. Ceiling spotlights, radiator, porcelain tiled flooring with under floor heating, breakfast bar. UPVC double glazed window to the rear, French doors to the rear garden and door to the side. Open to the dining area.