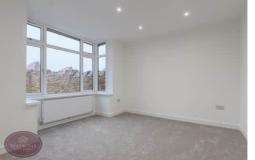

### **Bedroom 1**

4.0m x 3.78m (13' 1" x 12' 5") UPVC double glazed window to the rear, ceiling spotlights and radiator.

### Bedroom 2

3.65m x 3.06m (12' 1" x 9' 11") UPVC double glazed window to the front, ceiling spotlights and radiator.

2.37m x 2.26m (7' 9" x 7' 5") UPVC double glazed window to the front and radiator.