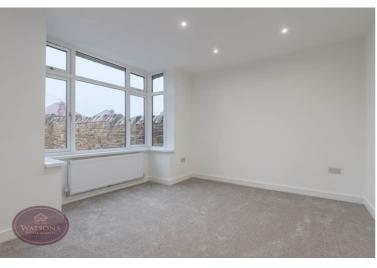

3.67m x 3.65m into the bay (12' 0" x 12' 0") UPVC double glazed bay window to front, ceiling spotlights and radiator.

3.96m x 3.66m (13' 0" x 12' 0") Ceiling spotlights, wall mounted TV point, tiled flooring with underfloor heating and open to the kitchen diner.

### Bedroom 2

3.65m x 3.06m (12' 1" x 9' 11") UPVC double glazed window to the front, ceiling spotlights and radiator.

2.37m x 2.26m (7' 9" x 7' 5") UPVC double glazed window to the front and radiator.