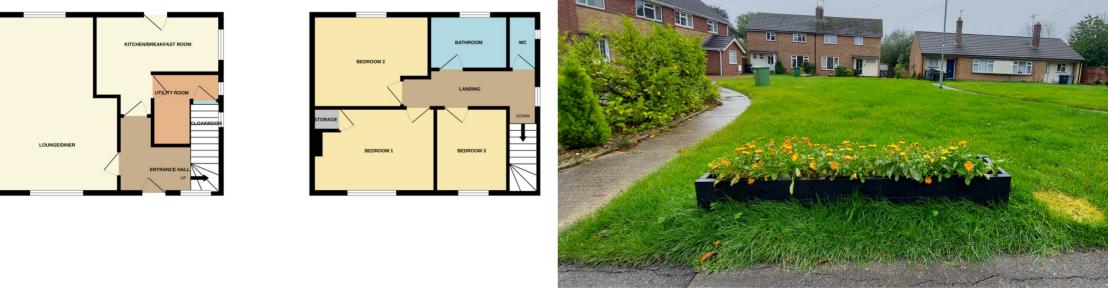

## Aslackby, Sleaford

£170,000

\*\*\*TIME TO BUY\*\*\* Rosedale are pleased to offer to the market this three bedroom semi detached property in the popular village of Aslackby, North of Bourne. This property is in need of updating and is a great opportunity to get a spacious home with green area to the front and fields to the back. The property has a lounge/diner, kitchen/breakfast, utility area and cloakroom. As well as the three bedrooms upstairs there is a separate shower room and WC. Outside the rear garden is fully enclosed with a shed. To the front there is a gravel frontage with ornate shrubs. To fully appreciate this property viewings are highly recommended. EPC Energy Rating E/Council **Tax Band A** 