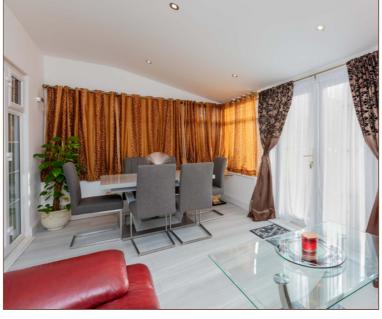

The ground floor features a spacious 17ft reception room offering ample space for entertaining, with double doors leading to the light and airy conservatory with dining table opening out onto to the low maintenance south-west facing rear garden. There is also a fitted kitchen to the left and a welcoming entrance hallway with modern w/c installed last year.