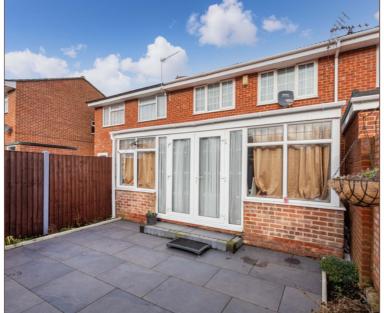

The ground floor features a spacious 17ft reception room offering ample space for entertaining, with double doors leading to the light and airy conservatory with dining table opening out onto to the low maintenance south-west facing rear garden. There is also a fitted kitchen to the left and a welcoming entrance hallway with modern w/c installed last year.