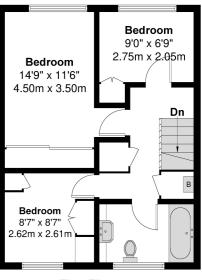

To the first floor there are three bedrooms, with built in wardrobes and a three-piece family bathroom.

Externally there is ample residents on-street parking also available to the front and rear of the property with garage available to rent.

## **Crown Meadow**

First Floor Illustration for identification purposes only,

| Energy Efficiency Rating                    |                          |                   |
|---------------------------------------------|--------------------------|-------------------|
|                                             | Current                  | Potential         |
| Very energy efficient - lower running costs |                          |                   |
| (92+) <b>A</b>                              |                          |                   |
| (81-91)                                     |                          | 88                |
| (69-80)                                     | 73                       |                   |
| (55-68)                                     |                          |                   |
| (39-54)                                     |                          |                   |
| (21-38)                                     |                          |                   |
| (1-20) <b>G</b>                             |                          |                   |
| Not energy efficient - higher running costs |                          |                   |
|                                             | U Directive<br>002/91/EC | $\langle \rangle$ |