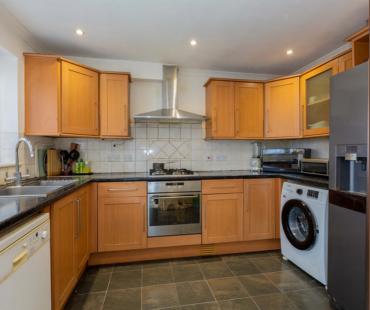

The ground floor features a spacious 17ft reception room offering ample space for entertaining, with double doors leading to the light and airy conservatory with dining table opening out onto to the low maintenance south-west facing rear garden. There is also a fitted kitchen to the left and a welcoming entrance hallway with modern w/c installed last year.