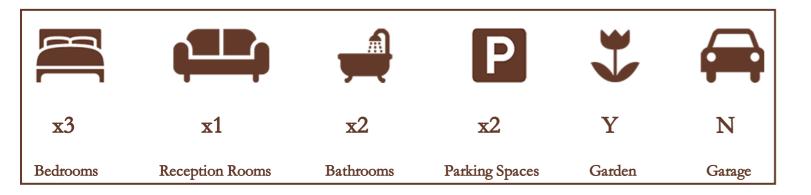

To the first floor there are three bedrooms, with built in wardrobes and a three-piece family bathroom.

Externally there is ample residents on-street parking also available to the front and rear of the property with garage available to rent.

This property is ideally positioned a short distance from Langley and the abundance of nearby ever-popular primary, secondary and grammar schools. With Colnbrook offering amenities within walking distance including; a BP garage, convenience stores such as Budgens, barbers, hairdressers, renowned pubs and a community village hall, along with easy access to Slough's Tesco, Sainsbury's and popular High St shops Estates