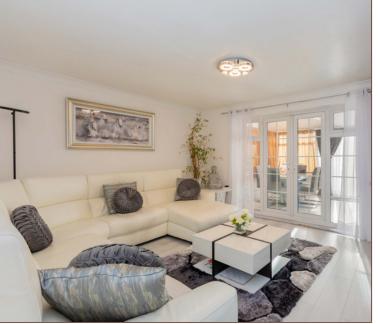

The ground floor features a spacious 17ft reception room offering ample space for entertaining, with double doors leading to the light and airy conservatory with dining table opening out onto to the low maintenance south-west facing rear garden. There is also a fitted kitchen to the left and a welcoming entrance hallway with modern w/c installed last year.