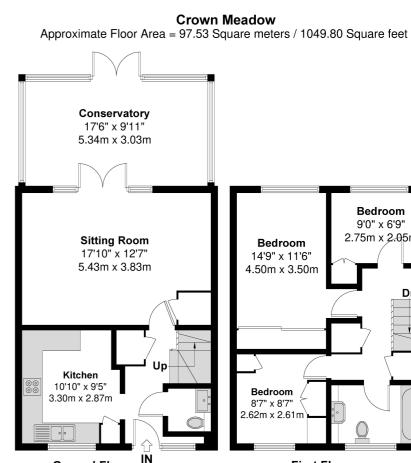

The ground floor features a spacious 17ft reception room offering ample space for entertaining, with double doors leading to the light and airy conservatory with dining table opening out onto to the low maintenance south-west facing rear garden. There is also a fitted kitchen to the left and a welcoming entrance hallway with modern w/c installed last year.

To the first floor there are three bedrooms, with built in wardrobes and a three-piece family bathroom.

Externally there is ample residents on-street parking also available to the front and rear of the property with garage available to rent.

SECONDARY SCHOOLS:

Langley Grammar School 1.3 miles

The Langley Academy 1.6 miles

Langley Hall Arts Academy 1.7 miles

Ditton Park Academy 1.9 miles

Council Tax Band C

**Ground Floor** 

measurements are approximate, not to scale.