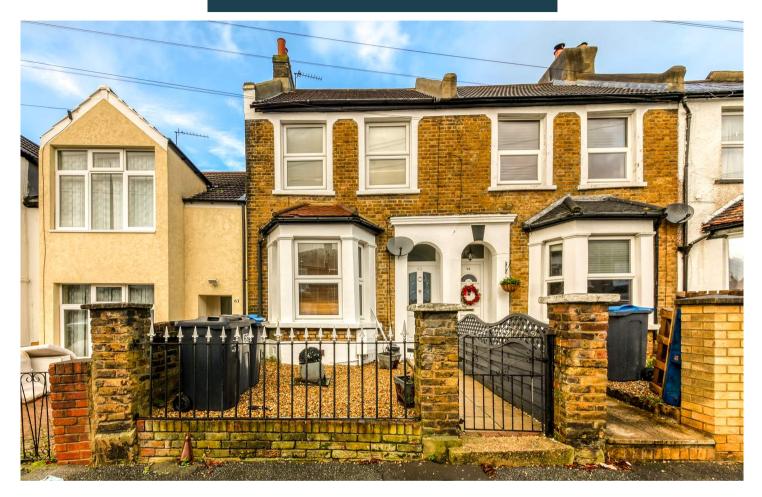

## Truuli

**Livingstone Road, Thornton Heath, Surrey, CR7 8JX** £425,000 Freehold

- Potential for expansion (STPP)
- Three well proportioned bedrooms
- Easy access of Thornton Heath and Crystal Palace mainline stations
- Well maintained family home
- Close to Grangewood Nature park
- Close to all local transport and amenities

## Livingstone Road, Thornton Heath, Surrey, CR7 8JX

## £425,000 Freehold

A lovely three bedroom Victorian house with potential for ground floor and loft extension (subject to the usual planning consents) located on Livingstone Road, Thornton Heath.

Livingstone Road. Thornton Heath, CR7 TOTAL FLOOR AREA : 859 sq.ft. (79.8 sq.m.) approx. Measurements are approximate. Not to scale. Illustrative purposes only Made with Metropic 2023