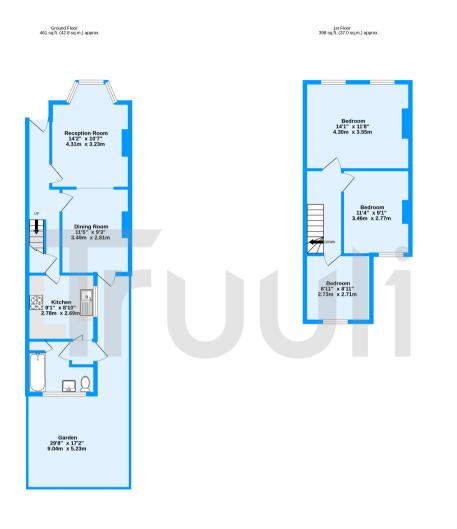

## £425,000 Freehold

A lovely three bedroom Victorian house with potential for ground floor and loft extension (subject to the usual planning consents) located on Livingstone Road, Thornton Heath.

Livingstone Road. Thornton Heath, CR7 TOTAL FLOOR AREA : 859 sq.ft. (79.8 sq.m.) approx. Measurements are approximate. Not to scale. Illustrative purposes only Made with Metropic 2023