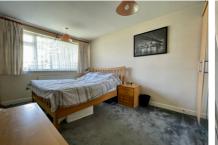

Accommodation comprises; a spacious living room with feature fireplace, a kitchen/breakfast room with direct access to a well-sized conservatory which leads directly to the expansive rear garden, and a downstairs cloakroom. Upstairs there are three bedrooms and a family bathroom. Outside to the rear is a large, secluded rear garden with a patio area and a gate that leads to a garage in a block. To the front is a lawned, front garden and gate for side access.