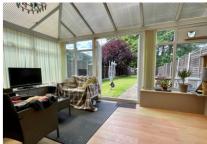

Accommodation comprises; a spacious living room with feature fireplace, a kitchen/breakfast room with direct access to a well-sized conservatory which leads directly to the expansive rear garden, and a downstairs cloakroom. Upstairs there are three bedrooms and a family bathroom. Outside to the rear is a large, secluded rear garden with a patio area and a gate that leads to a garage in a block. To the front is a lawned, front garden and gate for side access.