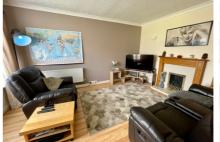

Accommodation comprises; a spacious living room with feature fireplace, a kitchen/breakfast room with direct access to a well-sized conservatory which leads directly to the expansive rear garden, and a downstairs cloakroom. Upstairs there are three bedrooms and a family bathroom. Outside to the rear is a large, secluded rear garden with a patio area and a gate that leads to a garage in a block. To the front is a lawned, front garden and gate for side access.