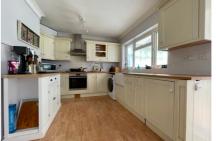

Accommodation comprises; a spacious living room with feature fireplace, a kitchen/breakfast room with direct access to a well-sized conservatory which leads directly to the expansive rear garden, and a downstairs cloakroom. Upstairs there are three bedrooms and a family bathroom. Outside to the rear is a large, secluded rear garden with a patio area and a gate that leads to a garage in a block. To the front is a lawned, front garden and gate for side access.

1ST FLOOR

GROUND FLOOR

- THREE BEDROOMS
- DOWNSTAIRS CLOAKROOM
- KITCHEN/BREAKFAST ROOM
- EXPANSIVE REAR GARDEN
- GARAGE IN A NEARBY BLOCK
- LIVING ROOM
- CONSERVATORY
- COUNCIL TAX BAND = C

Tel: 01276 538638 Email: info@jigsaw-estates.co.uk