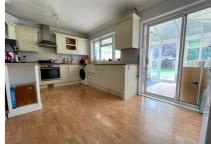

Accommodation comprises; a spacious living room with feature fireplace, a kitchen/breakfast room with direct access to a well-sized conservatory which leads directly to the expansive rear garden, and a downstairs cloakroom. Upstairs there are three bedrooms and a family bathroom. Outside to the rear is a large, secluded rear garden with a patio area and a gate that leads to a garage in a block. To the front is a lawned, front garden and gate for side access.

1ST FLOOR

GROUND FLOOR

- THREE BEDROOMS
- DOWNSTAIRS CLOAKROOM
- KITCHEN/BREAKFAST ROOM
- EXPANSIVE REAR GARDEN
- GARAGE IN A NEARBY BLOCK
- LIVING ROOM
- CONSERVATORY
- COUNCIL TAX BAND = C

Tel: 01276 538638 Email: info@jigsaw-estates.co.uk