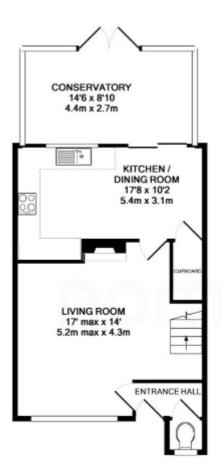

Accommodation comprises; a spacious living room with feature fireplace, a kitchen/breakfast room with direct access to a well-sized conservatory which leads directly to the expansive rear garden, and a downstairs cloakroom. Upstairs there are three bedrooms and a family bathroom. Outside to the rear is a large, secluded rear garden with a patio area and a gate that leads to a garage in a block. To the front is a lawned, front garden and gate for side access.

Mis-descriptions Act: We wish to inform prospective purchasers that we have not carried out a detailed

BEDROOM 10'6 x 9'2 3.2m x 2.8m LANDING

CUPBOAND

CUPBOAND

BEDROOM 14'3 x 10' 4.3m x 3.0m

BEDROOM 11'4 x 6'11 3.5m x 2.1m

1ST FLOOR

GROUND FLOOR

- THREE BEDROOMS
- DOWNSTAIRS CLOAKROOM
- KITCHEN/BREAKFAST ROOM
- EXPANSIVE REAR GARDEN
- GARAGE IN A NEARBY BLOCK
- LIVING ROOM
- CONSERVATORY
- COUNCIL TAX BAND = C

Tel: 01276 538638 Email: info@jigsaw-estates.co.uk