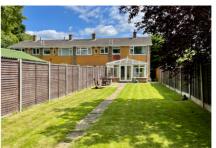

Accommodation comprises; a spacious living room with feature fireplace, a kitchen/breakfast room with direct access to a well-sized conservatory which leads directly to the expansive rear garden, and a downstairs cloakroom. Upstairs there are three bedrooms and a family bathroom. Outside to the rear is a large, secluded rear garden with a patio area and a gate that leads to a garage in a block. To the front is a lawned, front garden and gate for side access.