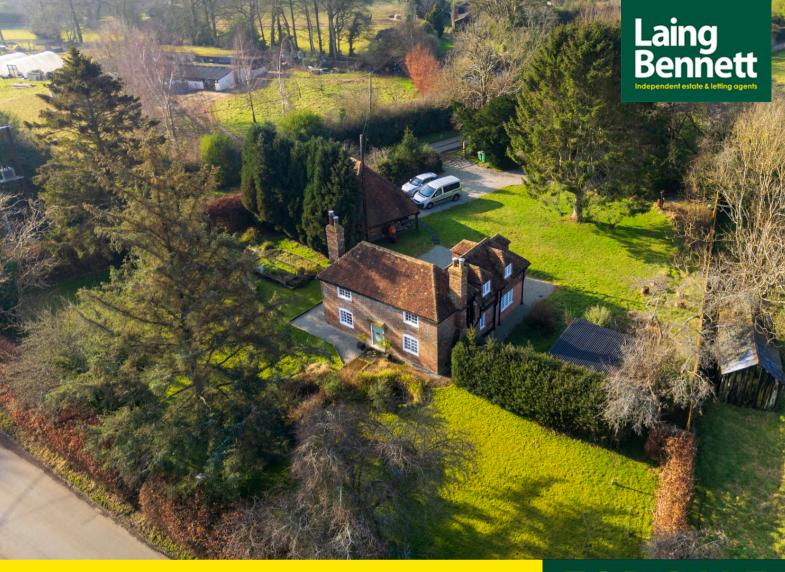

Fir Tree Cottage, Rhodes Minnis, Canterbury, Kent, CT4 6XX

## **FOR SALE**

An enchanting three bedroom detached Grade II listed cottage which has been seamlessly extended and meticulously refurbished by the current vendor. The property has light bright accommodation and boasts many original features. Outside the good size gardens wrap beautifully around the property and there is a newly constructed barn style double garage with electric vehicle charging point. EPC: Exempt

**Guide Price £775,000** 

Tenure Freehold

Property Type Detached House

**Receptions** 3

**Bedrooms** 3

**Bathrooms** 1

Parking Driveway & double garage

**Heating** Air source heat pump