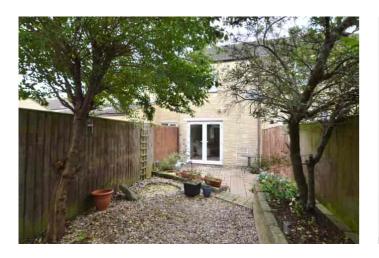

### Description

Built by Westbury Homes in the 1990s, this modern mid terrace property is nicely situated within a popular residential location. The ground floor accommodation includes an entrance hall, kitchen, and a living/dining room with French doors leading to the rear garden. On the first floor, there are 2 bedrooms, the principal bedroom having built-in wardrobes, and a modern bathroom. Outside, there is an enclosed rear garden, paved for easy maintenance with rear pedestrian access, and a timber garden shed. There is a gravelled frontage providing an off-road parking space for a small vehicle.