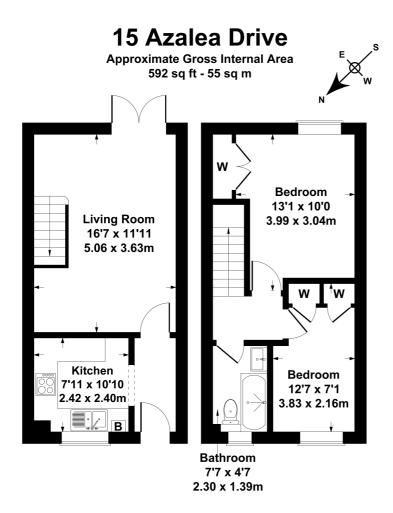

#### **GROUND FLOOR**

#### FIRST FLOOR

#### SKETCH PLAN FOR ILLUSTRATIVE PURPOSES ONLY

All measurements walls, doors, windows, fittings and appliances, their sizes and locations, are approximate only. They cannot be regarded as being a representation by the seller, nor their agent.