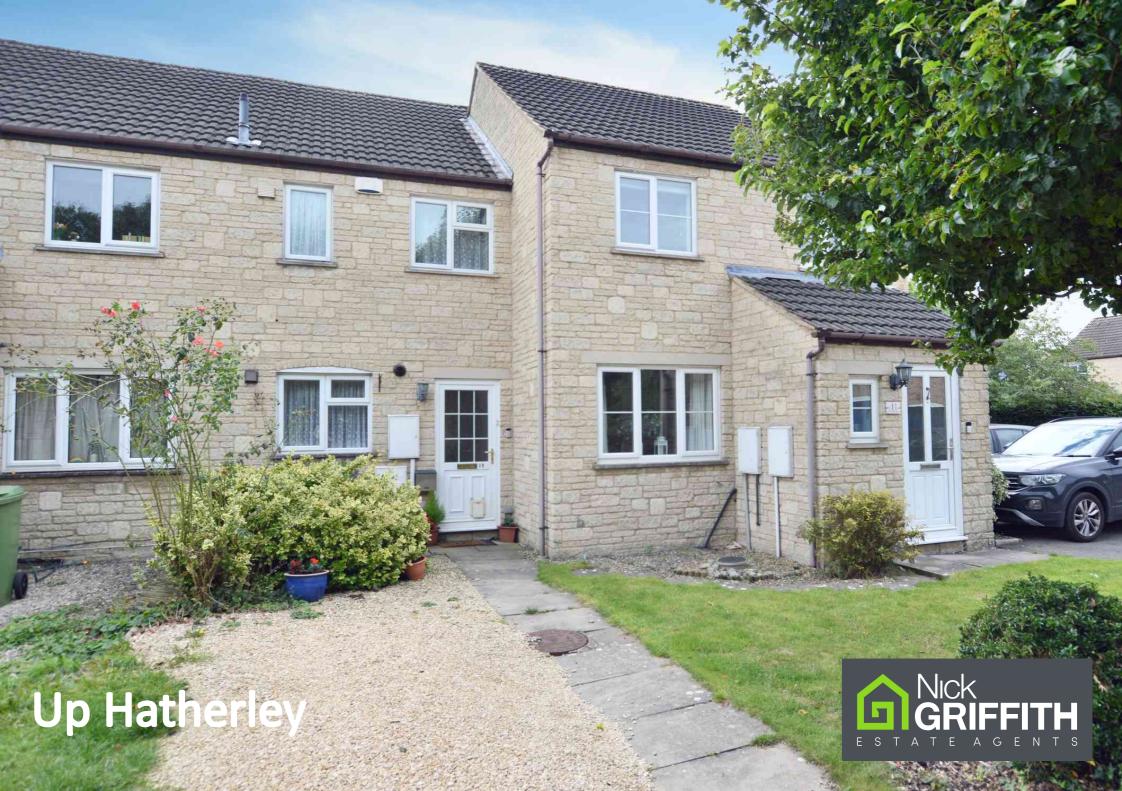

## **Up Hatherley**

# Azalea Drive, Up Hatherley, Cheltenham, GL51 3EA £250,000 Freehold

A 2 bedroom, mid terrace, property with off-road parking for a small car and garden with rear pedestrian access, offered for sale with no onward chain.

### Description

Built by Westbury Homes in the 1990s, this modern mid terrace property is nicely situated within a popular residential location. The ground floor accommodation includes an entrance hall, kitchen, and a living/dining room with French doors leading to the rear garden. On the first floor, there are 2 bedrooms, the principal bedroom having built-in wardrobes, and a modern bathroom. Outside, there is an enclosed rear garden, paved for easy maintenance with rear pedestrian access, and a timber garden shed. There is a gravelled frontage providing an off-road parking space for a small vehicle.