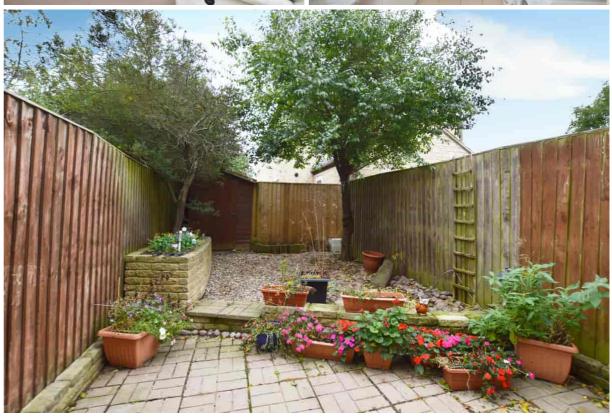

### Description

Built by Westbury Homes in the 1990s, this modern mid terrace property is nicely situated within a popular residential location. The ground floor accommodation includes an entrance hall, kitchen, and a living/dining room with French doors leading to the rear garden. On the first floor, there are 2 bedrooms, the principal bedroom having built-in wardrobes, and a modern bathroom. Outside, there is an enclosed rear garden, paved for easy maintenance with rear pedestrian access, and a timber garden shed. There is a gravelled frontage providing an off-road parking space for a small vehicle.