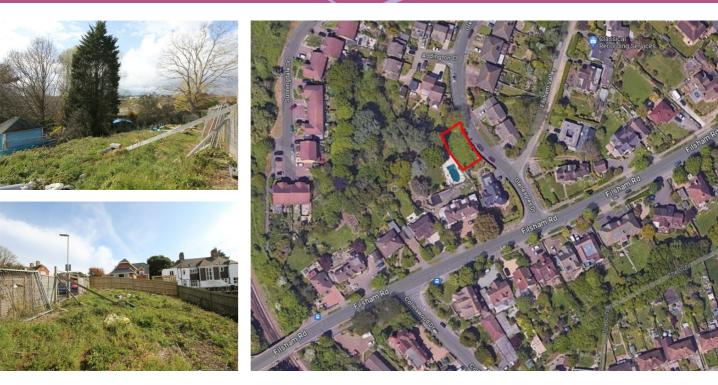

#### Description

An opportunity to acquire a small parcel of land with road frontage and set within a built up residential area close to local amenities and West St Leonards station. The area of land is set within the development area of the town but has been subject to previous planning applications, most recently Ref. HS/FA/18/00266 although this was turned down on appeal. It is considered the land may still offer some long term planning potential subject to any necessary consent. Viewing strictly by appointment.

#### Directions

From our office in Battle High Street proceed in a southerly direction towards Hasting and at the Bannatynes roundabout take the first exit onto The Ridge and proceed along bearing right at the second roundabout onto Queensway. Proceed all the way along through the lights to the roundabout at Harley Shute Road and proceed straight over into Gillsmans Hill. Take the second right into Fern Road and continue along taking the first left into Gresham Road and proceed up the hill. At the top turn right onto Filsham Road and proceed down for some distance turning right into Gleneagles Drive and the plot will be found on the left hand side. Campbell's Estate Agents 74 High Street, Battle, East Sussex TN33 0AG tel: 01424 774774 email: info@campbellsproperty.co.uk