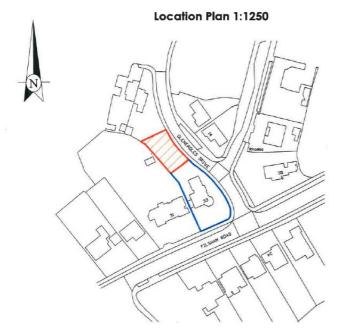

ice in Battle High Street proceed in a southerly direction towards Hasting and at the Bannatynes roundabout take the first exit onto The Ridge and proceed along bearing right at the second roundabout onto Queensway. Proceed all the way along through the lights to the roundabout at Harley Shute Road and proceed straight over into Gillsmans Hill. Take the second right into Fern Road and continue along taking the first left into Gresham Road and proceed up the hill. At the top turn right onto Filsham Road and proceed down for some distance turning right into Gleneagles Drive and the plot will be found on the left hand side. Campbell's Estate Agents 74 High Street, Battle, East Sussex TN33 0AG tel: 01424 774774 email: info@campbellsproperty.co.uk

www.campbellsproperty.co.uk



### SITE PLAN



## Viewing is strictly by appointment. To arrange a time please telephone: 01424 774774

We will be pleased, if possible, to supply any further information you may require.

#### Agents Note

None of the services or appliances mentioned in these sale particulars have been tested. It should also be noted that measurements quoted are given for guidance only and are approximate and should not be relied upon for any other purpose.

www. the londonoffice.co.uk 40 ST JAMES'S PLACE SW1