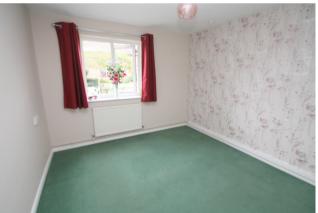

#### Bedroom

Rear aspect UPVC double glazed window, light and power points, single radiator, built-in wardrobe with hanging rail and shelving.