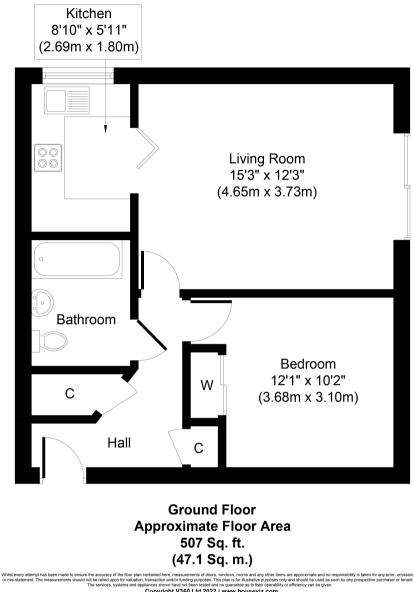

### **Entrance Hall**

Light and power points, single radiator, large builtin storage cupboard housing water tanks with shelving, further built-in storage cupboard. Doors to:

#### Lounge/Diner

Rear aspect double glazed sliding patio doors, light and power points, double radiator, and glazed doors to:

#### Kitchen

Side aspect double glazed window, range of fitted units at eye and base level, single drainer sink unit with mixer tap, space for automatic washing machine and freestanding fridge/freezer. Built-in hob with extractor over, laminate wood-style flooring.

#### Bedroom

Rear aspect UPVC double glazed window, light and power points, single radiator, built-in wardrobe with hanging rail and shelving.

#### Bathroom

Modern white three piece bathroom suite comprising panel enclosed bath with mixer tap, low level W.C and wash hand basin. Partly tiled walls, light point, single radiator.