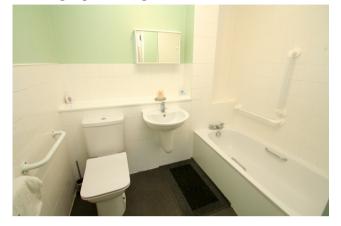

#### Bathroom

Modern white three piece bathroom suite comprising panel enclosed bath with mixer tap, low level W.C and wash hand basin. Partly tiled walls, light point, single radiator.