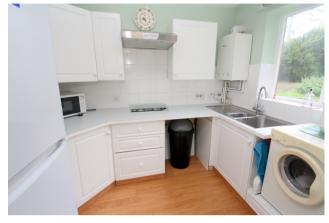

#### Kitchen

Side aspect double glazed window, range of fitted units at eye and base level, single drainer sink unit with mixer tap, space for automatic washing machine and freestanding fridge/freezer. Built-in hob with extractor over, laminate wood-style flooring.