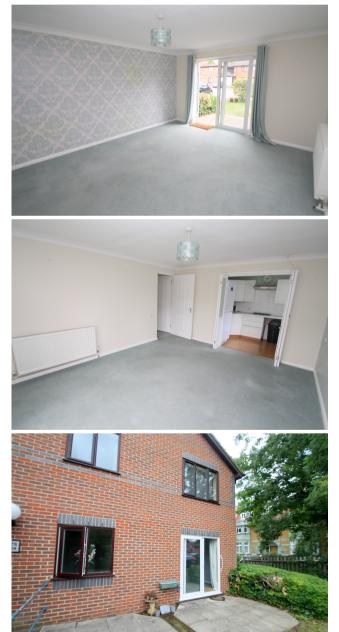

#### Lounge/Diner

Rear aspect double glazed sliding patio doors, light and power points, double radiator, and glazed doors to:

### **Entrance Hall**

Light and power points, single radiator, large builtin storage cupboard housing water tanks with shelving, further built-in storage cupboard. Doors to: