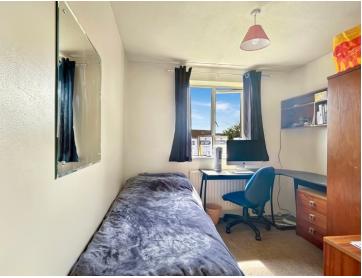

#### **Bedroom One**

11' 7" x 10' 6" (3.53m x 3.20m) Double glazed window to front, radiator, wardrobe.

#### **Bedroom Two**

9' 09" x 7' 6" (2.97m x 2.29m) Double glazed window to rear, radiator.

#### **Bedroom Three**

10' 3" x 5' 09" (3.12m x 1.75m) Double glazed window to rear, radiator.