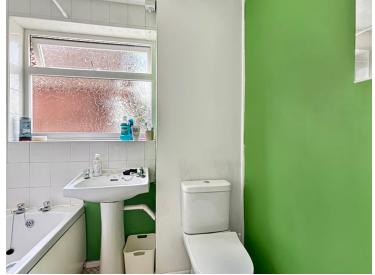

#### **Family Bathroom**

Double glazed obscure window to side, towel rail, radiator, panelled bath, over head shower low level WC, wash hand basin.