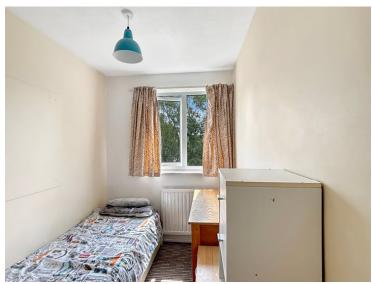

#### **Bedroom Two**

9' 09" x 7' 6" (2.97m x 2.29m) Double glazed window to rear, radiator.

#### **Bedroom Three**

10' 3" x 5' 09" (3.12m x 1.75m) Double glazed window to rear, radiator.