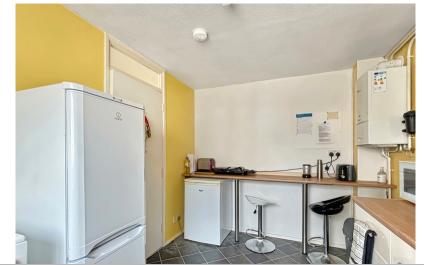

#### Kitchen/Breakfast Room

12' 2" x 8' 6" (3.71m x 2.59m) Double glazed window to front, radiator, wall mounted boiler, fitted kitchen including breakfast bar, range of wall and base units, laminate worktop, tiled splash back, sink, space for cooker, washing machine and fridge/freezer.