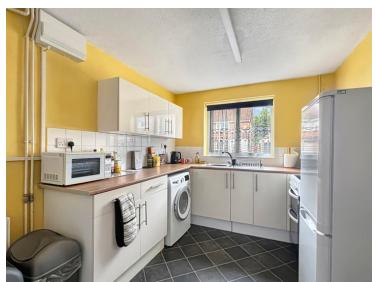

#### Kitchen/Breakfast Room

12' 2" x 8' 6" (3.71m x 2.59m) Double glazed window to front, radiator, wall mounted boiler, fitted kitchen including breakfast bar, range of wall and base units, laminate worktop, tiled splash back, sink, space for cooker, washing machine and fridge/freezer.