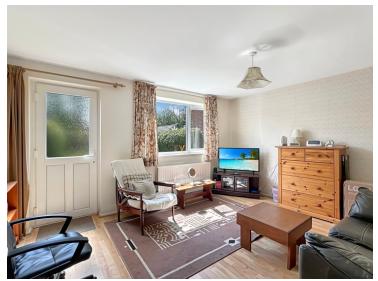

#### Living Room

14' 6" x 12' 01" (4.42m x 3.68m) Double glazed window to rear, UPVC window, radiator.