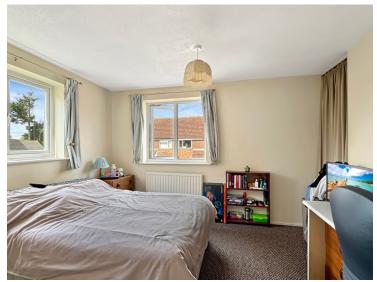

#### Living Room

14' 6" x 12' 01" (4.42m x 3.68m) Double glazed window to rear, UPVC window, radiator.

#### **Bedroom One**

11' 7" x 10' 6" (3.53m x 3.20m) Double glazed window to front, radiator, wardrobe.

#### **Bedroom Two**

9' 09" x 7' 6" (2.97m x 2.29m) Double glazed window to rear, radiator.