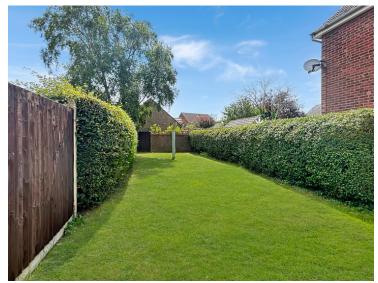

#### Outside

**Rear Garden** 

A well maintained spacious rear garden mainly laid to lawn, retained by fencing, side gated access.