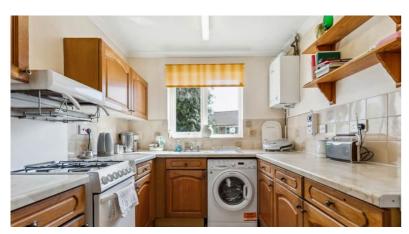

The good size lounge has a window to the front aspect and an opening through to the dining area, which has a sliding patio door to rear. The Kitchen has a range of base and eye level pine units, with sink and drainer. Upstairs has two double bedrooms and an ample single bedroom or office. Overall the property has been much loved and well maintained, but would benefit from a new kitchen and bathroom, and updating the decoration throughout. It has potential for re-modelling internally, possibly to knock through the kitchen into dining area, or even in to the part of the garage. Excellent potential in a lovely residential area, must be seen.