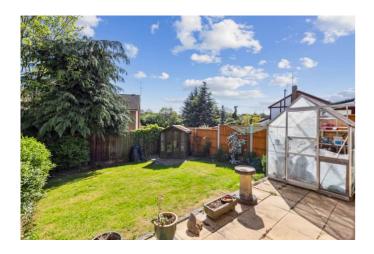

Outside to rear :- Patio area, lawned area, two wooden garden sheds and one greenhouse.

- LINKED DETACHED WITH GREAT POTENTIAL QUIET CUL-DE-SAC BOUGHTON VALE, RUGBY
- THREE BEDROOMS, ONE ENSUITE, FAMILY BATHROOM
- DRIVEWAY, GARAGE, LOVELY REAR GARDEN, GARDEN SHEDS AND GREENHOUSE
- WELL MAINTAINED, JUST NEEDS SOME COSMETIC UPDATING
- DOUBLE GLAZED, GAS
  CENTRAL HEATING, IN GOOD
  OPDEP