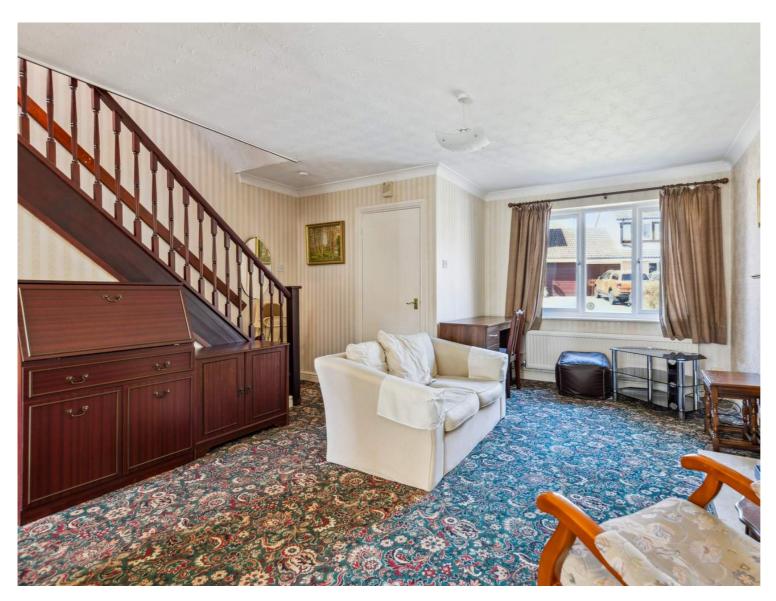

The good size lounge has a window to the front aspect and an opening through to the dining area, which has a sliding patio door to rear. The Kitchen has a range of base and eye level pine units, with sink and drainer. Upstairs has two double bedrooms and an ample single bedroom or office. Overall the property has been much loved and well maintained, but would benefit from a new kitchen and bathroom, and updating the decoration throughout. It has potential for re-modelling internally, possibly to knock through the kitchen into dining area, or even in to the part of the garage. Excellent potential in a lovely residential area, must be seen.

Ground Floor:- Entrance Hall, W.C. Lounge, Dining Area, Kitchen.

First Floor:- Three bedrooms one with en-suite, family bathroom.

Garage with up and over door from the driveway and integrated door in to Kitchen.