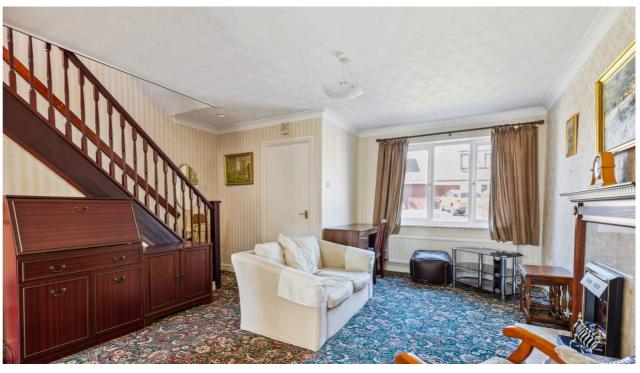

The good size lounge has a window to the front aspect and an opening through to the dining area, which has a sliding patio door to rear. The Kitchen has a range of base and eye level pine units, with sink and drainer. Upstairs has two double bedrooms and an ample single bedroom or office. Overall the property has been much loved and well maintained, but would benefit from a new kitchen and bathroom, and updating the decoration throughout. It has potential for re-modelling internally, possibly to knock through the kitchen into dining area, or even in to the part of the garage. Excellent potential in a lovely residential area, must be seen.

Ground Floor:- Entrance Hall, W.C. Lounge, Dining Area, Kitchen.

First Floor:- Three bedrooms one with en-suite, family bathroom.

Garage with up and over door from the driveway and integrated door in to Kitchen.