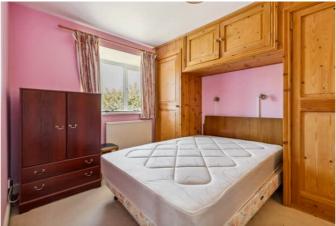

The good size lounge has a window to the front aspect and an opening through to the dining area, which has a sliding patio door to rear. The Kitchen has a range of base and eye level pine units, with sink and drainer. Upstairs has two double bedrooms and an ample single bedroom or office. Overall the property has been much loved and well maintained, but would benefit from a new kitchen and bathroom, and updating the decoration throughout. It has potential for re-modelling internally, possibly to knock through the kitchen into dining area, or even in to the part of the garage. Excellent potential in a lovely residential area, must be seen.