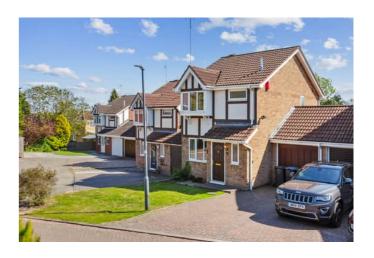

Foxglove Close, Rugby, CV23 0TS

A fantastic three bedroom linked detached with heaps of potential situated in the quiet cul-de-sac Foxglove Close, on Boughton Vale, Rugby. A well maintained and looked after property in need of some cosmetic updating. With a driveway, garage, front and rear gardens, it would make a lovely family starter home, close to good schools Boughton Vale, and local amenities.

Outside to rear :- Patio area, lawned area, two wooden garden sheds and one greenhouse.

- LINKED DETACHED WITH GREAT POTENTIAL QUIET CUL-DE-SAC BOUGHTON VALE, RUGBY
- THREE BEDROOMS, ONE ENSUITE, FAMILY BATHROOM
- DRIVEWAY, GARAGE, LOVELY REAR GARDEN, GARDEN SHEDS AND GREENHOUSE
- WELL MAINTAINED, JUST NEEDS SOME COSMETIC UPDATING
- DOUBLE GLAZED, GAS
  CENTRAL HEATING, IN GOOD
  OPDEP