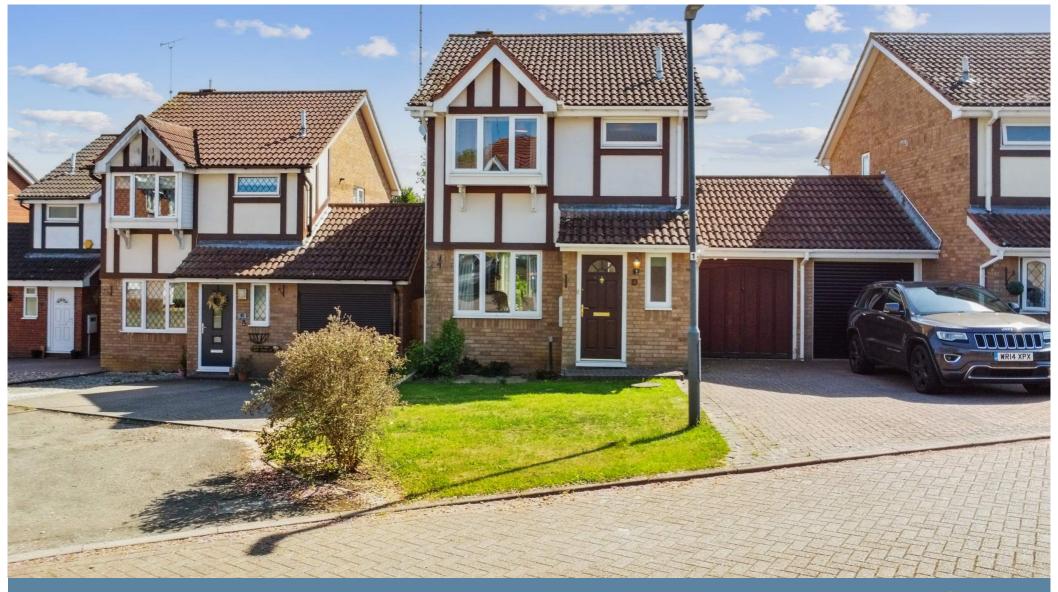

Foxglove Close, Rugby, CV23 0TS

A fantastic three bedroom linked detached with heaps of potential situated in the quiet cul-de-sac Foxglove Close, on Boughton Vale, Rugby. A well maintained and looked after property in need of some cosmetic updating. With a driveway, garage, front and rear gardens, it would make a lovely family starter home, close to good schools Boughton Vale, and local amenities.

Outside to rear :- Patio area, lawned area, two wooden garden sheds and one greenhouse.

- LINKED DETACHED WITH GREAT POTENTIAL QUIET CUL-DE-SAC BOUGHTON VALE, RUGBY
- THREE BEDROOMS, ONE ENSUITE, FAMILY BATHROOM
- DRIVEWAY, GARAGE, LOVELY REAR GARDEN, GARDEN SHEDS AND GREENHOUSE
- WELL MAINTAINED, JUST NEEDS SOME COSMETIC UPDATING
- DOUBLE GLAZED, GAS
  CENTRAL HEATING, IN GOOD
  OPDEP