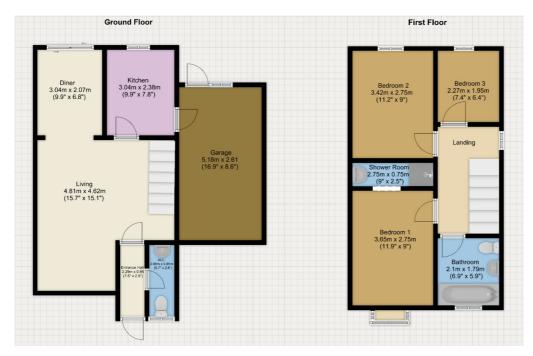

Ground Floor:- Entrance Hall, W.C. Lounge, Dining Area, Kitchen.

First Floor:- Three bedrooms one with en-suite, family bathroom.

Garage with up and over door from the driveway and integrated door in to Kitchen.