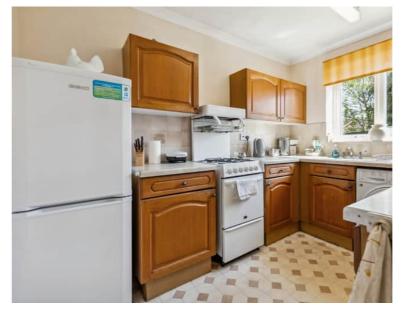

The good size lounge has a window to the front aspect and an opening through to the dining area, which has a sliding patio door to rear. The Kitchen has a range of base and eye level pine units, with sink and drainer. Upstairs has two double bedrooms and an ample single bedroom or office. Overall the property has been much loved and well maintained, but would benefit from a new kitchen and bathroom, and updating the decoration throughout. It has potential for re-modelling internally, possibly to knock through the kitchen into dining area, or even in to the part of the garage. Excellent potential in a lovely residential area, must be seen.