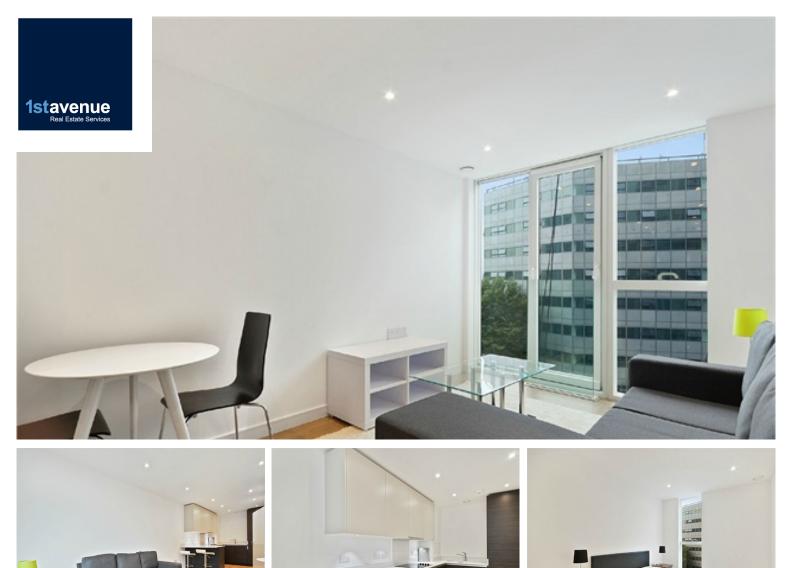

## **PINNACLE APARTMENTS, SAFFRON CENTRAL SQUARE**

Located in the Saffron Square development in the heart of Croydon's CBD, this spacious one bedroomed flat is home to a fully integrated kitchen, large reception area with floor to ceiling windows and beautiful fitted bathroom. Further benefits to the development are private residents lounge, residents only gym, café and onsite Tesco. No Parking Available. This property comes chain free, and there is currently a tenant in situ.