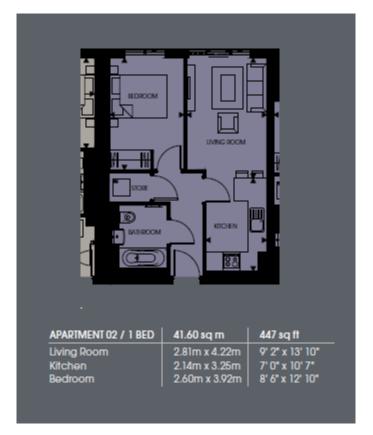

The total square footage is 447 sqft approx

• Town centre location • Centrally-provided underfloor heating and hot water • Excellent transport links to London, Gatwick and coast