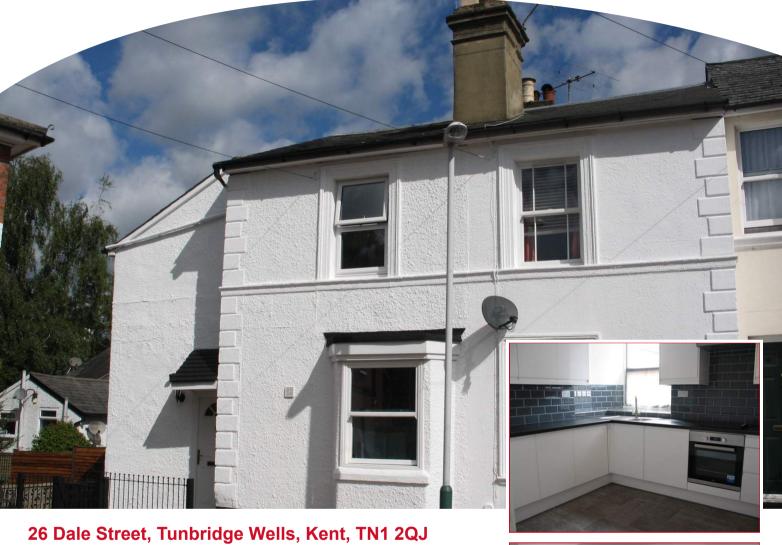

## £1,500 pcm

- Completely refurbished throughout
- Gorgeous large decked garden
- Large Living-room/dining area
- Modern kitchen and bathroom
- Basement study/playroom/bedroom
- Built in storage in bedrooms
- In the heart of Tunbridge Wells town
- Walking distance to Tunbridge Wells mainline station.
- Close to well reputed schools

A great opportunity to acquire a spacious 3 bedroom, three story end of terrace period property with a good sized rear decked garden within the heart of Tunbridge Wells town. This property has been completely re-furbished inside and out to a high standard. The accommodation is spread over three floors comprising of a separate modern/stylish kitchen, downstairs WC, large open plan living and dining room area with plenty of natural light from multiple windows on the ground floor. The lower ground floor has a wonderful basement room which could be a study/playroom or indeed bedroom. It has built in storage, a window for natural light and spot lights from the ceiling. The first floor has three bedrooms, two doubles with incredible built in storage, and a large single. The bathroom is modern with L shaped bath/shower, WC, sink. The house has double glazing throughout and gas central heating. Walking distance to Tunbridge Wells mainline station.