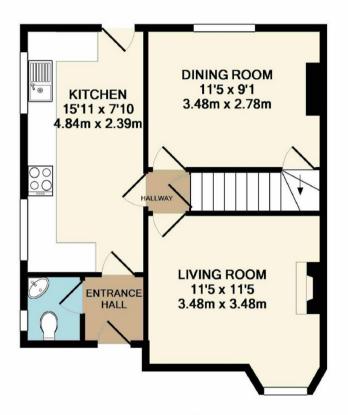

GROUND FLOOR APPROX. FLOOR AREA 411 SQ.FT. (38.2 SQ.M.) 1ST FLOOR APPROX. FLOOR AREA 400 SQ.FT. (37.2 SQ.M.)

## TOTAL APPROX. FLOOR AREA 811 SQ.FT. (75.4 SQ.M.)

Whilst every attempt has been made to ensure the accuracy of the floor plan contained here, measurements of doors, windows, rooms and any other items are approximate and no responsibility is taken for any error, omission, or mis-statement. This plan is for illustrative purposes only and should be used as such by any prospective purchaser. The services, systems and appliances shown have not been tested and no guarantee as to their operability or efficiency can be given