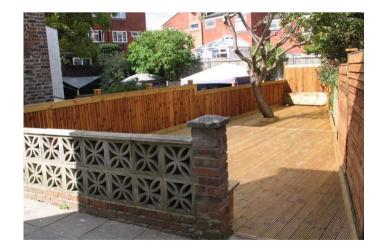

## £1,500 pcm

- Completely refurbished throughout
- Gorgeous large decked garden
- Large Living-room/dining area
- Modern kitchen and bathroom
- Basement study/playroom/bedroom
- Built in storage in bedrooms
- In the heart of Tunbridge Wells town
- Walking distance to Tunbridge Wells mainline station.
- Close to well reputed schools

A great opportunity to acquire a spacious 3 bedroom, three story end of terrace period property with a good sized rear decked garden within the heart of Tunbridge Wells town. This property has been completely re-furbished inside and out to a high standard. The accommodation is spread over three floors comprising of a separate modern/stylish kitchen, downstairs WC, large open plan living and dining room area with plenty of natural light from multiple windows on the ground floor. The lower ground floor has a wonderful basement room which could be a study/playroom or indeed bedroom. It has built in storage, a window for natural light and spot lights from the ceiling. The first floor has three bedrooms, two doubles with incredible built in storage, and a large single. The bathroom is modern with L shaped bath/shower, WC, sink. The house has double glazing throughout and gas central heating. Walking distance to Tunbridge Wells mainline station.