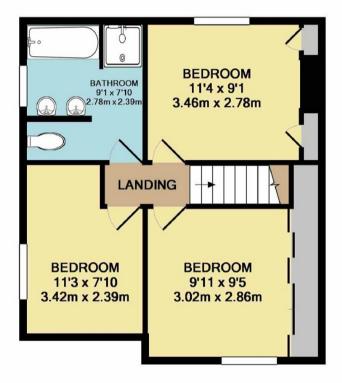

GROUND FLOOR APPROX. FLOOR AREA 411 SQ.FT. (38.2 SQ.M.) 1ST FLOOR APPROX. FLOOR AREA 400 SQ.FT. (37.2 SQ.M.)

## TOTAL APPROX. FLOOR AREA 811 SQ.FT. (75.4 SQ.M.)

Whilst every attempt has been made to ensure the accuracy of the floor plan contained here, measurements of doors, windows, rooms and any other items are approximate and no responsibility is taken for any error, omission, or mis-statement. This plan is for illustrative purposes only and should be used as such by any prospective purchaser. The services, systems and appliances shown have not been tested and no guarantee as to their operability or efficiency can be given