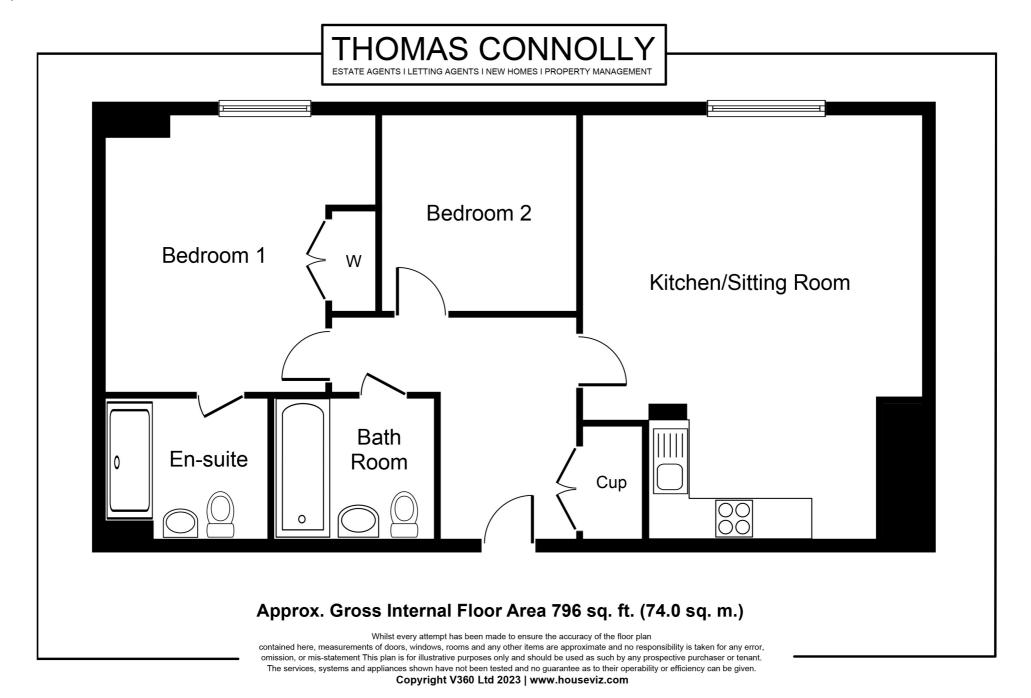

In brief the property comprises; Entrance hall, modern open plan living with sitting / dining / kitchen room, master bedroom with en suite, a further double bedroom and bathroom. Outside of the building there are permit parking bays.

### **GROUND FLOOR**

**ENTRANCE:** 

**ENTANCE HALL:** 

KITCHEN:

8' 4" x 6' 6" (2.54m x 1.98m)

SITTING/DINING ROOM:

16' 4" x 13' 4" (4.98m x 4.06m)

**BEDROOM ONE:** 

13' 2" x 13' 4" (4.01m x 4.06m)

**EN-SUITE:** 

**BEDROOM TWO:** 

9' 4" x 9' 1" (2.84m x 2.77m)

**BATHROOM:** 

**OUTSIDE** 

PERMIT PARKING:

FRONT: