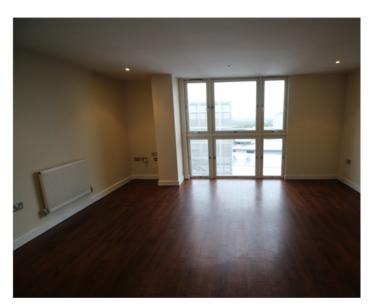

In brief the property comprises; Entrance hall, modern open plan living with sitting / dining / kitchen room, master bedroom with en suite, a further double bedroom and bathroom. Outside of the building there are permit parking bays.

### **GROUND FLOOR**

**ENTRANCE:** 

**ENTANCE HALL:** 

KITCHEN:

8' 4" x 6' 6" (2.54m x 1.98m)

SITTING/DINING ROOM:

16' 4" x 13' 4" (4.98m x 4.06m)

**BEDROOM ONE:** 

13' 2" x 13' 4" (4.01m x 4.06m)

**EN-SUITE:** 

**BEDROOM TWO:** 

9' 4" x 9' 1" (2.84m x 2.77m)

**BATHROOM:** 

**OUTSIDE** 

PERMIT PARKING:

FRONT: