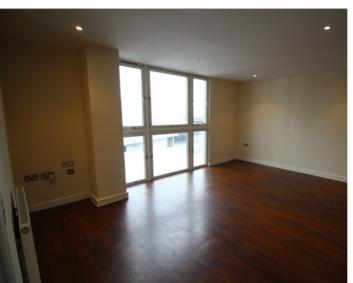

In brief the property comprises; Entrance hall, modern open plan living with sitting / dining / kitchen room, master bedroom with en suite, a further double bedroom and bathroom. Outside of the building there are permit parking bays.

### **GROUND FLOOR**

**ENTRANCE:** 

**ENTANCE HALL:** 

KITCHEN:

8' 4" x 6' 6" (2.54m x 1.98m)

SITTING/DINING ROOM:

16' 4" x 13' 4" (4.98m x 4.06m)

**BEDROOM ONE:** 

13' 2" x 13' 4" (4.01m x 4.06m)

**EN-SUITE:** 

**BEDROOM TWO:** 

9' 4" x 9' 1" (2.84m x 2.77m)

**BATHROOM:** 

**OUTSIDE** 

PERMIT PARKING:

FRONT: