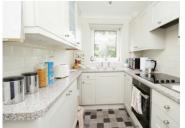

#### **KITCHEN**

9' 2"  $\times$  5' 11" (2.79m  $\times$  1.80m) Fitted with a range of wall and base units with work surfaces over, integrated Neff 'Hide and Slide' door oven with electric hob over and extractor above, space for fridge/freezer, Tilt and Turn window to the side aspect.