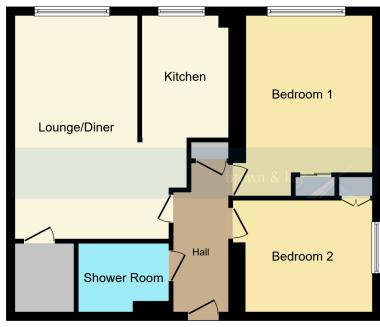

Floor Plan

This floor plan is for illustrative purposes only. It is not drawn to scale. Any measurements, floor areas (including any total floor area), openings and orientations are approximate. No details are guaranteed, they cannot be relied upon for any purpose and do not form any part of any agreement. No liability is taken for any error, omission misstatement. A party must refu upon its own inspection(s). Powerful by www. propertybox is

# **ENTRANCE HALL**

Storage cupboard with shelves.

#### **LIVING ROOM**

17' 2" x 13' 1" max (5.23m x 3.99m) Tilt and Turn window to the side aspect, feature electric fire with mantle and surround, door to:-

#### **KITCHEN**

9' 2"  $\times$  5' 11" (2.79m  $\times$  1.80m) Fitted with a range of wall and base units with work surfaces over, integrated Neff 'Hide and Slide' door oven with electric hob over and extractor above, space for fridge/freezer, Tilt and Turn window to the side aspect.

# **BEDROOM ONE**

14' 2"  $\max x$  9' 9" (4.32m x 2.97m) Tilt and Turn window to the side aspect, fitted wardrobes.

# **BEDROOM TWO**

9' 10" x 8' 8" (3.00m x 2.64m) Tilt and Turn window to the front aspect, fitted wardrobe.

#### SHOWER ROOM

Double length shower with hand rails, vanity sink unit and w.c. Electric heated towel rail, storage cupboard.