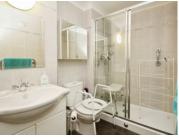

#### SHOWER ROOM

Double length shower with hand rails, vanity sink unit and w.c. Electric heated towel rail, storage cupboard.