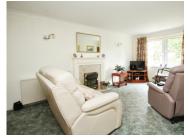

#### **LIVING ROOM**

17' 2" x 13' 1" max (5.23m x 3.99m) Tilt and Turn window to the side aspect, feature electric fire with mantle and surround, door to:-