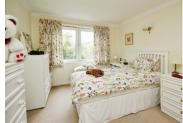

# **BEDROOM ONE**

14' 2"  $\max x$  9' 9" (4.32m x 2.97m) Tilt and Turn window to the side aspect, fitted wardrobes.

# **BEDROOM TWO**

9' 10" x 8' 8" (3.00m x 2.64m) Tilt and Turn window to the front aspect, fitted wardrobe.