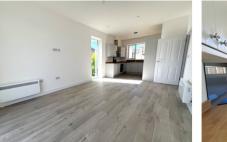

## The Laurels, 203a Rossmore Road, Parkstone, Poole, Dorset BH12 2HQ

£320,000 Freehold

\*\* NO FORWARD CHAIN \*\* A striking two double bedroom brand new detached bungalow set back from this popular road in the heart of Parkstone a short distance away from local amenities, playground and bus routes. This turnkey home has been finished to exacting standards by the current owner and must be viewed to not only appreciate its private location but also the stylish accommodation on offer, which comprises: 25' open plan lounge/diner/contemporary kitchen area and a bespoke bathroom. Externally the property boasts a wrap around garden with lawned area and sun patio. To the front the driveway provides off road parking. Further features of this 'little gem' include: integrated appliances to kitchen, built-in wardrobes to both bedrooms, built-in ethernet, renewable hot water system and low energy electric heating to name but a few.

Entrance Hall 5.48m x 1.03m (18' 0" x 3' 5")

Lounge/Diner/Kitchen 7.81m x 3.47m (25' 7" x 11' 5") max

Bedroom One 4.57m x 3.28m (15' 0" x 10' 9") max

Bedroom Two 3.84m x 3.27m (12' 7" x 10' 9")

Bathroom 2.25m x 1.70m (7' 5" x 5' 7")