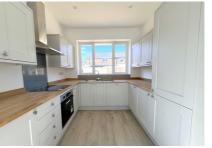

## The Laurels, 203a Rossmore Road, Parkstone, Poole, Dorset BH12 2HQ

£320,000 Freehold

\*\* NO FORWARD CHAIN \*\* A striking two double bedroom brand new detached bungalow set back from this popular road in the heart of Parkstone a short distance away from local amenities, playground and bus routes. This turnkey home has been finished to exacting standards by the current owner and must be viewed to not only appreciate its private location but also the stylish accommodation on offer, which comprises: 25' open plan lounge/diner/contemporary kitchen area and a bespoke bathroom. Externally the property boasts a wrap around garden with lawned area and sun patio. To the front the driveway provides off road parking. Further features of this 'little gem' include: integrated appliances to kitchen, built-in wardrobes to both bedrooms, built-in ethernet, renewable hot water system and low energy electric heating to name but a few.

Entrance Hall 5.48m x 1.03m (18' 0" x 3' 5")

Lounge/Diner/Kitchen 7.81m x 3.47m (25' 7" x 11' 5") max

Bedroom One 4.57m x 3.28m (15' 0" x 10' 9") max

Bedroom Two 3.84m x 3.27m (12' 7" x 10' 9")

Bathroom 2.25m x 1.70m (7' 5" x 5' 7")