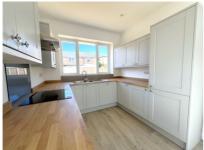

## The Laurels, 203a Rossmore Road, Parkstone, Poole, Dorset BH12 2HQ

£320,000 Freehold

\*\* NO FORWARD CHAIN \*\* A striking two double bedroom brand new detached bungalow set back from this popular road in the heart of Parkstone a short distance away from local amenities, playground and bus routes. This turnkey home has been finished to exacting standards by the current owner and must be viewed to not only appreciate its private location but also the stylish accommodation on offer, which comprises: 25' open plan lounge/diner/contemporary kitchen area and a bespoke bathroom. Externally the property boasts a wrap around garden with lawned area and sun patio. To the front the driveway provides off road parking. Further features of this 'little gem' include: integrated appliances to kitchen, built-in wardrobes to both bedrooms, built-in ethernet, renewable hot water system and low energy electric heating to name but a few.

Entrance Hall 5.48m x 1.03m (18' 0" x 3' 5")

Lounge/Diner/Kitchen 7.81m x 3.47m (25' 7" x 11' 5") max

Bedroom One 4.57m x 3.28m (15' 0" x 10' 9") max

Bedroom Two 3.84m x 3.27m (12' 7" x 10' 9")

Bathroom 2.25m x 1.70m (7' 5" x 5' 7")