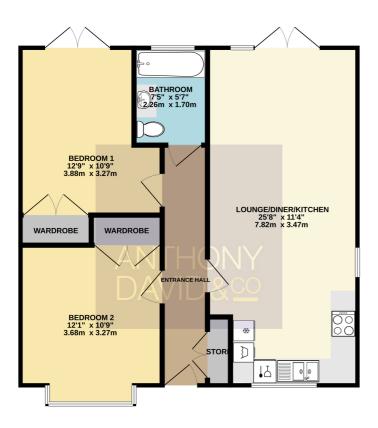

## GROUND FLOOR 665 sq.ft. (61.8 sq.m.) approx.

TOTAL FLOOR AREA: 665 sq.ft. (61.8 sq.m.) approx.
Whist every attempt has been make to ensure the accuracy of the hopping nordarived here, measurements of doors, windows, moone and any other times are approximate and no responsibility is taken for any error, omission or mis-statement. This plan is for illustrative purposes only and should be used as such by any proposedive purchase. The sortice, stopp encellative or efficiency can be now when therefore and no great accurate the sortice stopp encellative or efficiency can be now when the related aim to guitaments.

Entrance Hall 5.48m x 1.03m (18' 0" x 3' 5")

Lounge/Diner/Kitchen 7.81m x 3.47m (25' 7" x 11' 5") max

Bedroom One 4.57m x 3.28m (15' 0" x 10' 9") max

Bedroom Two 3.84m x 3.27m (12' 7" x 10' 9")

Bathroom 2.25m x 1.70m (7' 5" x 5' 7")