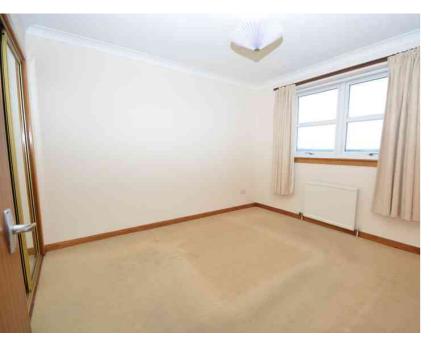

#### Bedroom One

3.33m x 3.18m (10' 11" x 10' 5") Generously proportioned double bedroom offering neutral decor, fitted mirrored wardrobes, ceiling coving and a double glazed window to the rear with open countryside views.

#### Bedroom Two

 $3.01 \text{m} \times 2.38 \text{m}$  (9' 11" x 7' 10") The second bedroom is also a double with neutral decor and a double glazed window to the rear with open countryside views.