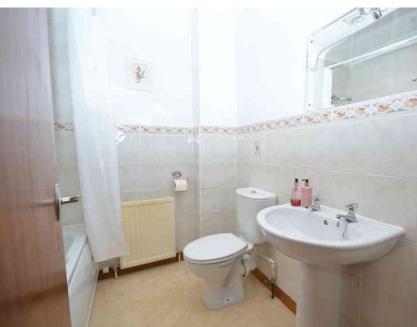

#### Bathroom

1.98m x 1.97m (6' 6" x 6' 6") Three piece white suite complete with contemporary neutral tiling around walls, over bath mains operated shower, neutral decor, ceiling coving and vinyl flooring.