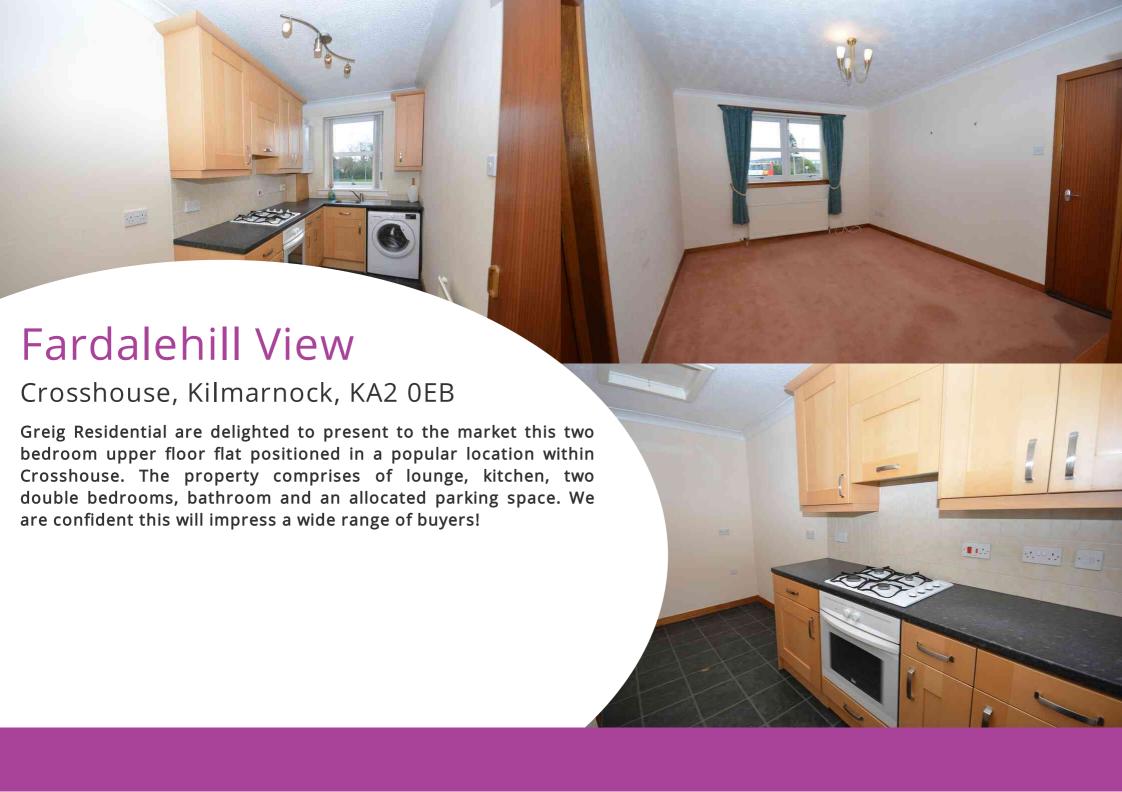

# Lounge

4.48m x 3.33m (14' 8" x 10' 11") Generously proportioned main apartment with soft neutral decor, fitted carpet, ceiling coving, a double glazed window to the front and a door leading to the kitchen, inner hall and entrance stairwell.

#### Kitchen

4.47m x 1.81m (14' 8" x 5' 11") Contemporary fitted kitchen with oak effect wall and base units, contrasting black stone effect work surfaces, integrated oven, gas hob and hood, plumbing space for washing machine and fridge freezer, laminate flooring, tiled splash back, neutral decor, ceiling coving, stainless steel sink and drainer, space for dining table and chairs and a double glazed window to the front.