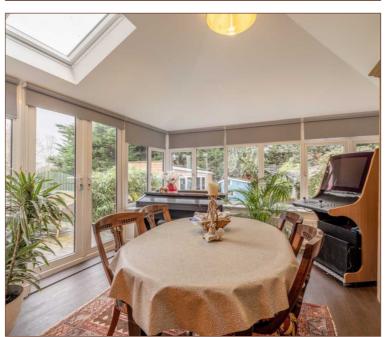

An immaculately presented and spacious four bedroom family home situated in a well regarded Windsor location and close to local schools and amenities, offering ample space for comfortable living and entertaining. The ground floor features a 17ft contemporary kitchen with granite work surfaces, large central island and dining area at the heart of the property, a 13ft living room with feature fireplace that leads into the large conservatory benefitting from an abundance of natural light, as well as an additional room currently used as a study and a tucked away cloakroom. To the first floor there are four double bedrooms, one with built in storage and a modern three-piece family bathroom. To the second floor there is a bonus loft room and eaves storage. Externally, there is a well proportioned rear garden mainly laid to lawn, 21ft garage and large paved driveway with parking for several cars.