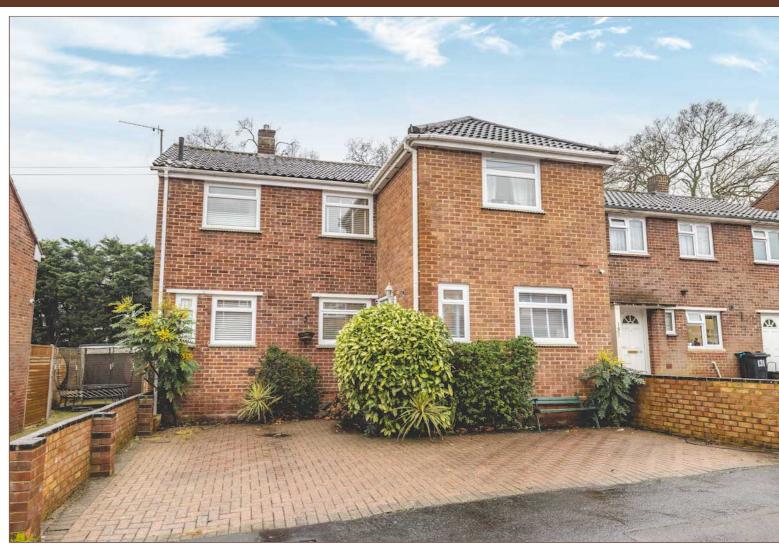

An immaculately presented and spacious four bedroom family home situated in a well regarded Windsor location and close to local schools and amenities, offering ample space for comfortable living and entertaining. The ground floor features a 17ft contemporary kitchen with granite work surfaces, large central island and dining area at the heart of the property, a 13ft living room with feature fireplace that leads into the large conservatory benefitting from an abundance of natural light, as well as an additional room currently used as a study and a tucked away cloakroom. To the first floor there are four double bedrooms, one with built in storage and a modern three-piece family bathroom. To the second floor there is a bonus loft room and eaves storage. Externally, there is a well proportioned rear garden mainly laid to lawn, 21ft garage and large paved driveway with parking for several cars.

**f** FC

FOUR BEDROOM SEMI-DETACHED FAMILY HOME

LARGE PAVED DRIVEWAY WITH PARKING FOR SEVERAL CARS

14FT MASTER BEDROOM

21FT GARAGE

COUNCIL TAX BAND - D

WITHIN WALKING DISTANCE TO WINDSOR TOWN CENTRE

17FT KITCHEN / DINER