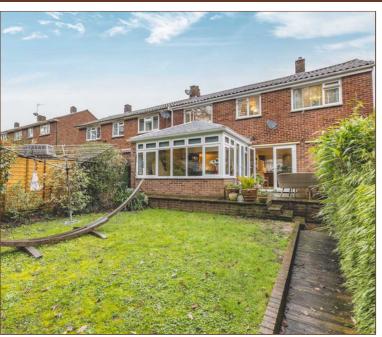

An immaculately presented and spacious four bedroom family home situated in a well regarded Windsor location and close to local schools and amenities, offering ample space for comfortable living and entertaining. The ground floor features a 17ft contemporary kitchen with granite work surfaces, large central island and dining area at the heart of the property, a 13ft living room with feature fireplace that leads into the large conservatory benefitting from an abundance of natural light, as well as an additional room currently used as a study and a tucked away cloakroom. To the first floor there are four double bedrooms, one with built in storage and a modern three-piece family bathroom. To the second floor there is a bonus loft room and eaves storage. Externally, there is a well proportioned rear garden mainly laid to lawn, 21ft garage and large paved driveway with parking for several cars.

**f** FC

FOUR BEDROOM SEMI-DETACHED FAMILY HOME

LARGE PAVED DRIVEWAY WITH PARKING FOR SEVERAL CARS

14FT MASTER BEDROOM

21FT GARAGE

COUNCIL TAX BAND - D

WITHIN WALKING DISTANCE TO WINDSOR TOWN CENTRE

17FT KITCHEN / DINER

x1

Δ

**x**2

Garden

Y

Garage