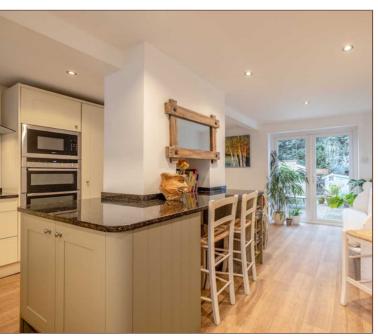

An immaculately presented and spacious four bedroom family home situated in a well regarded Windsor location and close to local schools and amenities, offering ample space for comfortable living and entertaining. The ground floor features a 17ft contemporary kitchen with granite work surfaces, large central island and dining area at the heart of the property, a 13ft living room with feature fireplace that leads into the large conservatory benefitting from an abundance of natural light, as well as an additional room currently used as a study and a tucked away cloakroom. To the first floor there are four double bedrooms, one with built in storage and a modern three-piece family bathroom. To the second floor there is a bonus loft room and eaves storage. Externally, there is a well proportioned rear garden mainly laid to lawn, 21ft garage and large paved driveway with parking for several cars.

**f** FC

FOUR BEDROOM SEMI-DETACHED FAMILY HOME

LARGE PAVED DRIVEWAY WITH PARKING FOR SEVERAL CARS

14FT MASTER BEDROOM

21FT GARAGE

COUNCIL TAX BAND - D

WITHIN WALKING DISTANCE TO WINDSOR TOWN CENTRE

17FT KITCHEN / DINER