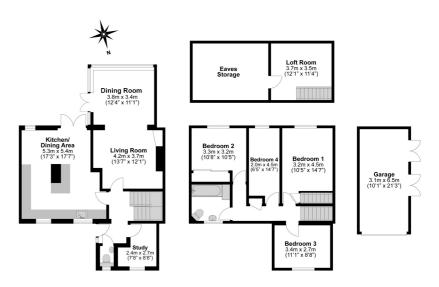

An immaculately presented and spacious four bedroom family home situated in a well regarded Windsor location and close to local schools and amenities, offering ample space for comfortable living and entertaining. The ground floor features a 17ft contemporary kitchen with granite work surfaces, large central island and dining area at the heart of the property, a 13ft living room with feature fireplace that leads into the large conservatory benefitting from an abundance of natural light, as well as an additional room currently used as a study and a tucked away cloakroom. To the first floor there are four double bedrooms, one with built in storage and a modern three-piece family bathroom. To the second floor there is a bonus loft room and eaves storage. Externally, there is a well proportioned rear garden mainly laid to lawn, 21ft garage and large paved driveway with parking for several cars.

Band D

Total Approximate Floor Area 1991 Square feet 185 Square metres

Illustrations are for identification purposes only, measurements are approximate, not to scale.

Prospective purchasers should be aware that these sales particulars are intended as a general guide only and room sizes should not be relied upon for carpets or furnishing. We have not carried out any form of survey nor have we tested any appliance or services, mechanical or electrical. All maps are supplied by Goview.co.uk from Ordnance Survey mapping. Care has been taken in the preparation of these sales particulars, which are thought to be materially correct, although their accuracy is not guaranteed and they do not form part of any contract.