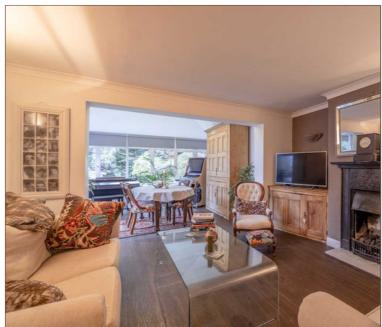

An immaculately presented and spacious four bedroom family home situated in a well regarded Windsor location and close to local schools and amenities, offering ample space for comfortable living and entertaining. The ground floor features a 17ft contemporary kitchen with granite work surfaces, large central island and dining area at the heart of the property, a 13ft living room with feature fireplace that leads into the large conservatory benefitting from an abundance of natural light, as well as an additional room currently used as a study and a tucked away cloakroom. To the first floor there are four double bedrooms, one with built in storage and a modern three-piece family bathroom. To the second floor there is a bonus loft room and eaves storage. Externally, there is a well proportioned rear garden mainly laid to lawn, 21ft garage and large paved driveway with parking for several cars.