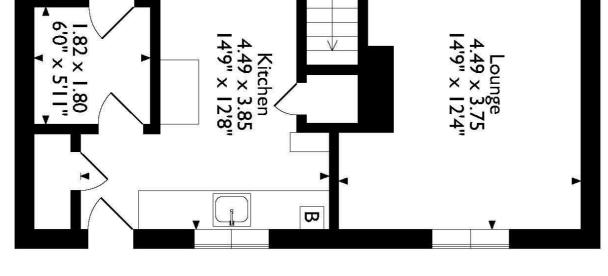

Inviting two double bedroom mid terrace house, where comfort meets functionality. The open plan kitchen and dining room is in impeccable condition and offers a spacious and delightful area which overlooks the charming garden. The living room, thoughtfully designed, provides dual aspect views of the garden and front of the property. Potential abounds with the prospect of a utility room off the kitchen, adding practicality to daily living. Another room, accessible from the front, presents a unique opportunity, a potential study or an ideal space for entrepreneurs looking to run a business from the comfort of thieir own home.

## 31, Drew Meadow, Slough pproximate Gross Internal Area 76 Sq M/818 Sq Ft

ound Floor

First Floor

ocation of doors, windows and other items are approximate and this floorplan is to be used for illustrative purposes only. Unauthorized reproduction is prohibited.