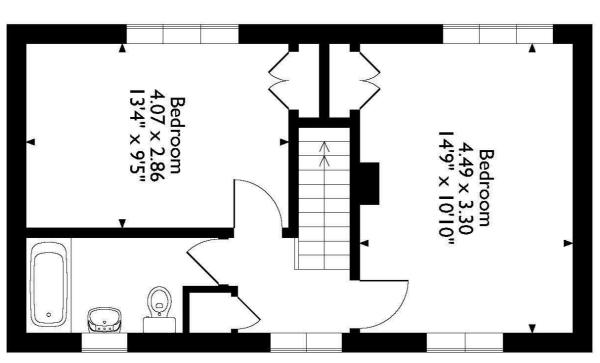

Venturing upstairs, discover two generously sized bedrooms, one of which is adorned with fitted wardrobes.

Outside, the property boasts both front and back gardens, offering versatility for outdoor activities. The front garden, currently undergoing permission for a dropped kerb, presents an exciting prospect for additional parking.

## 31, Drew Meadow, Slough pproximate Gross Internal Area 76 Sq M/818 Sq Ft

ound Floor

First Floor

ocation of doors, windows and other items are approximate and this floorplan is to be used for illustrative purposes only. Unauthorized reproduction is prohibited.