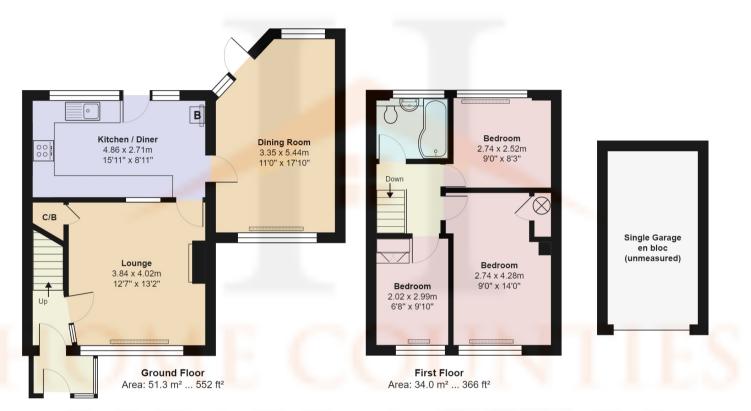

## £519,950 Freehold

This extended three bedroom family home is ideally located on this quiet turning just moments from both High Street's and Potters Bar Mainline Train Station. The property benefits from lounge, kitchen breakfast room to the rear and an extension to the side, currently used as a dining room, with access on to the garden. The first floor consists of three bedrooms and a family bathroom.

Externally the property has a private rear garden and side access to the garage, which could be converted to an office / gym.

Viewing advised.

## Abingdon Place, Hertfordshire EN6

Total Area: 97.7 m<sup>2</sup> ... 1051 ft<sup>2</sup> (excluding garden)
All measurements are approximate and for display purposes only